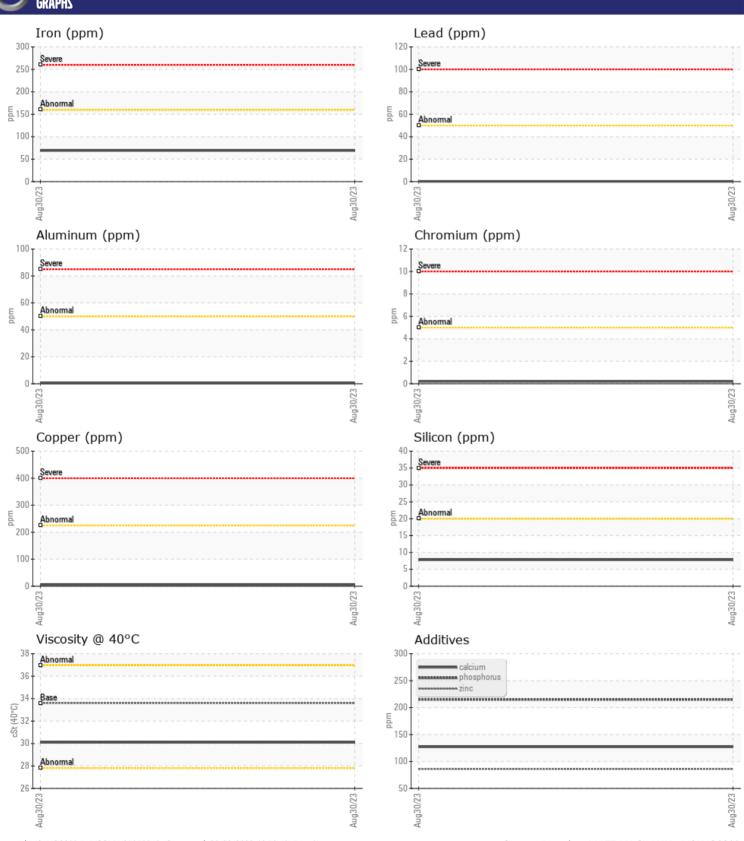

## CONSTRUCTION EQUIPMENT IAA VOLVO L90H 625477 - TRANSMISSION (AUTO)

Sample No: VCP366035

Oil Type: CHEVRON AUTOMATIC TRANS FLUID MD-3

Job No: IAA

| VOLVO         |             |               |  |  |  |
|---------------|-------------|---------------|--|--|--|
| SAMPLE        | INFORMATION |               |  |  |  |
| Sample Number |             | VCP366035     |  |  |  |
| Sample Date   |             | 30 Aug 2023   |  |  |  |
| Machine Hours |             | 5362          |  |  |  |
| Oil Hours     |             | 0             |  |  |  |
| Oil Changed   |             | Changed       |  |  |  |
| Sample Status |             | NORMAL        |  |  |  |
|               |             |               |  |  |  |
| OIL CONDITION |             |               |  |  |  |
| Visc @ 40°C   | cSt         | <b>□</b> 30.1 |  |  |  |
|               |             |               |  |  |  |
| VOLVO         | AIN A TION  |               |  |  |  |
| LUNIAN        | MINATION    |               |  |  |  |
| Silicon       | ppm         | ■8            |  |  |  |
| Sodium        | ppm         | ■1            |  |  |  |
| Potassium     | ppm         | <b>2</b>      |  |  |  |
|               |             |               |  |  |  |
| WEAR METALS   |             |               |  |  |  |
| Iron          | ppm         | <b>69</b>     |  |  |  |
| Copper        | ppm         | <b>■</b> 5    |  |  |  |
| Lead          | ppm         | <b></b>       |  |  |  |
| Tin           | ppm         | <b>■</b> 0    |  |  |  |
| Aluminum      | ppm         | <b>■&lt;1</b> |  |  |  |
| Chromium      | ppm         | <b>■&lt;1</b> |  |  |  |
| Molybdenum    | ppm         | <b></b>       |  |  |  |
| Nickel        | ppm         | <b>■</b> <1   |  |  |  |
| Titanium      | ppm         | 0             |  |  |  |
| Silver        | ppm         | ■0            |  |  |  |
| Manganese     | ppm         | ■5            |  |  |  |
| Vanadium      | ppm         | 0             |  |  |  |
|               |             |               |  |  |  |
| ADDITIV       | IES         |               |  |  |  |
| Calcium       | ppm         | <b>127</b>    |  |  |  |
| Magnesium     | ppm         | <b>2</b>      |  |  |  |
| Zinc          | ppm         | <b>■86</b>    |  |  |  |
| Phosphorus    | ppm         | <b>215</b>    |  |  |  |
| Barium        | ppm         | <b>0</b>      |  |  |  |
| Boron         | ppm         | <b>61</b>     |  |  |  |
|               |             |               |  |  |  |

### Diagnosis

F: (512)845-7565

Resample at the next service interval to monitor. All component wear rates are normal. There is no indication of any contamination in the oil. The condition of the oil is acceptable for the time in service.