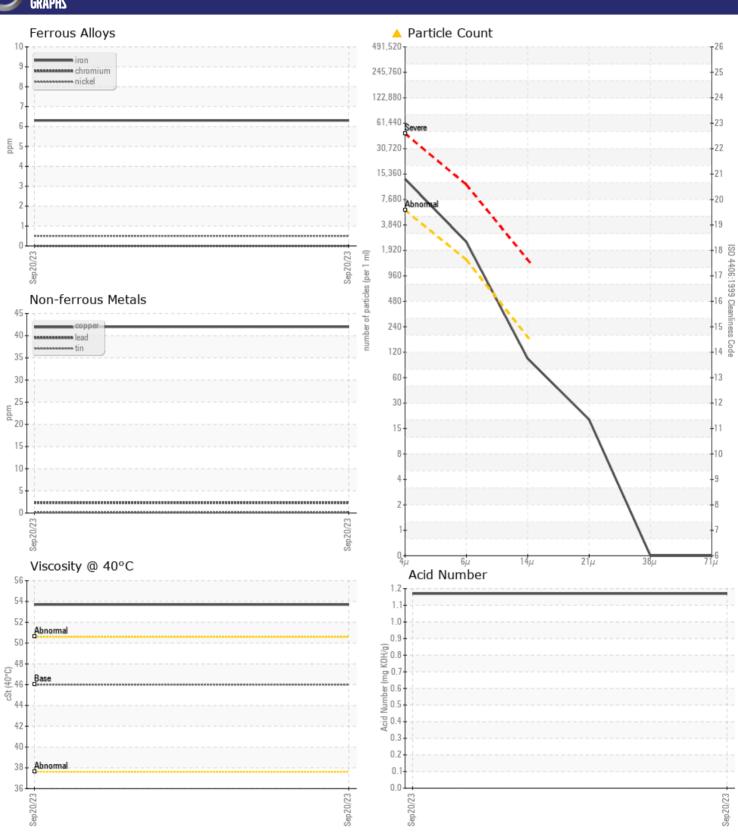

## Diagnosis

No corrective action is recommended at this time. The filter change at the time of sampling has been noted. Resample at the next service interval to monitor. All component wear rates are normal. There is a high amount of silt (particulates < 14 microns in size) present in the oil. Elemental level of silicon (Si) above normal indicating ingress of seal material. The AN level is acceptable for this fluid. The condition of the oil is suitable for further service.