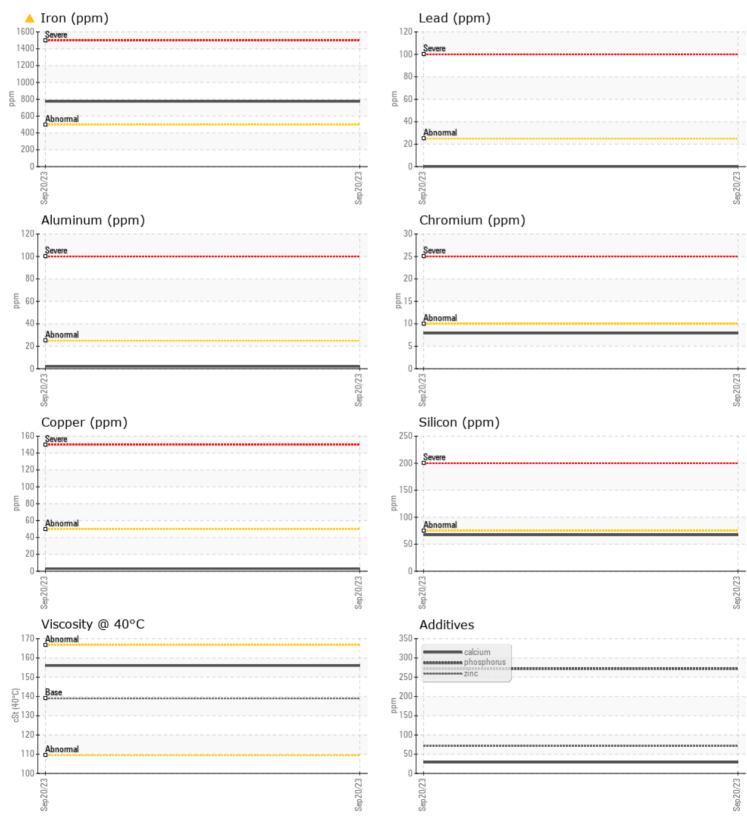

## CAMPI F INFORMATION

Barium

Boron

|                       | e infurmatiui | N           |      |  |
|-----------------------|---------------|-------------|------|--|
| Sample Number         |               | VCP415603   | <br> |  |
| Sample Date           |               | 20 Sep 2023 | <br> |  |
| Machine Hours         |               | 746         | <br> |  |
| Oil Hours             |               | 0           | <br> |  |
| Oil Changed           |               | Changed     | <br> |  |
| Sample Status         |               | ABNORMAL    | <br> |  |
|                       |               |             |      |  |
| OIL CON               | DITION        |             |      |  |
| Visc @ 40°C           | cSt           | 156         | <br> |  |
|                       |               |             |      |  |
| CONTAI                | MINATION      |             |      |  |
| Silicon               | ppm           | 67          | <br> |  |
| Sodium                | ppm           | 5           | <br> |  |
| Potassium             | ppm           | 4           | <br> |  |
|                       | 1.1.          |             |      |  |
| WEAR N                | ACTAIS        |             |      |  |
|                       |               |             |      |  |
| Iron                  | ppm           | <b>7</b> 74 | <br> |  |
| Copper                | ppm           | 3           | <br> |  |
| Lead                  | ppm           | 0           | <br> |  |
| Tin                   | ppm           | 0           | <br> |  |
| Aluminum              | ppm           | 2           | <br> |  |
| Chromium              | ppm           | 8           | <br> |  |
| Molybdenum            | ppm           | ■ <1        | <br> |  |
| Nickel                | ppm           | 3           | <br> |  |
| Titanium              | ppm           | <1          | <br> |  |
| Silver                | ppm           | 0           | <br> |  |
| Manganese<br>Vanadium | ppm           | 9           | <br> |  |
| vanadium              | ppm           | U           | <br> |  |
| VOLVO                 |               |             | <br> |  |
|                       | VES           |             |      |  |
| Calcium               | ppm           | 29          | <br> |  |
| Magnesium             | ppm           | <b></b> <1  | <br> |  |
| Zinc                  | ppm           | <b>71</b>   | <br> |  |
| Phosphorus            | ppm           | 272         | <br> |  |
|                       |               |             |      |  |

### Diagnosis

The oil change at the time of sampling has been noted. No corrective action is recommended at this time. Resample at the next service interval to monitor.Gear wear is indicated. All other component wear rates are normal. There is no indication of any contamination in the oil. The condition of the oil is acceptable for the time in service.

## **CONSTRUCTION EQUIPMENT**

GRAPHS

VOLVO

Report Id: VOLVO0096 [WUSCAR] 05960122 (Generated: 09/27/2023 12:51:47) Rev: 1

Contact/Location: Robert LaPlante - VOLVO0096