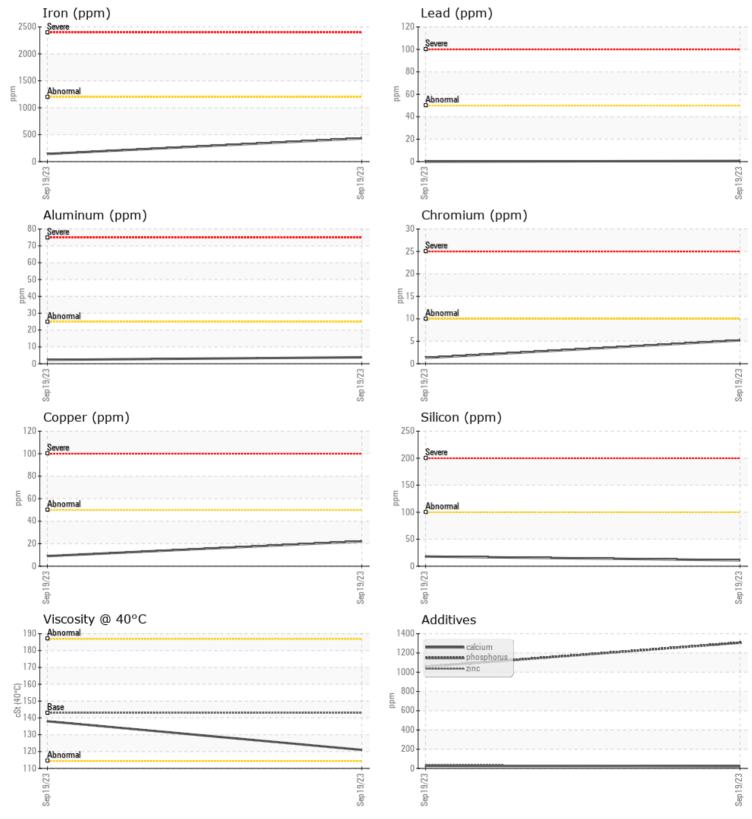

| Sample Number   |         | VCP434994    | VCP433569   |   |  |
|-----------------|---------|--------------|-------------|---|--|
| Sample Date     |         | 19 Sep 2023  | 19 Sep 2023 |   |  |
| Machine Hours   |         | 5873         | 5873        |   |  |
| Oil Hours       |         | 0            | 0           |   |  |
| Oil Changed     |         | N/A          | N/A         |   |  |
| Sample Status   |         | NORMAL       | ABNORMAL    |   |  |
|                 |         |              |             |   |  |
| OIL CON         |         |              |             |   |  |
|                 |         |              |             | _ |  |
| Visc @ 40°C     | cSt     | <b>121</b>   | 138         |   |  |
| VOLVO           |         |              |             |   |  |
| CONTAM          | INATION |              |             |   |  |
| Water           | %       |              | <b>1.82</b> |   |  |
| Silicon         | ppm     | <b>18</b>    | 11          |   |  |
| Sodium          | ppm     | 1            | 2           |   |  |
| Potassium       | ppm     | <b>1</b>     | 0           |   |  |
|                 |         |              |             |   |  |
| VOLVO<br>WEAD M | ΓΤΛΙς   |              |             |   |  |
| WEAR M          | ETALS   |              |             |   |  |
| Iron            | ppm     | <b>143</b>   | 430         |   |  |
| Copper          | ppm     | 9            | 22          |   |  |
| Lead            | ppm     | 0            | <1          |   |  |
| Tin             | ppm     | 0            | 1           |   |  |
| Aluminum        | ppm     | 2            | 4           |   |  |
| Chromium        | ppm     | <b>1</b>     | 5           |   |  |
| Molybdenum      | ppm     | □ <1         | <1          |   |  |
| Nickel          | ppm     | <b>  </b> <1 | <1          |   |  |
| Titanium        | ppm     | <1           | <1          |   |  |
| Silver          | ppm     | 0            | 0           |   |  |
| Manganese       | ppm     | 2            | 6           |   |  |
| Vanadium        | ppm     | 0            | 0           |   |  |
|                 |         |              |             |   |  |

## Diagnosis

Resample at the next service interval to monitor. The fluid was not specified, however, a fluid match indicates that this fluid is (GENERIC) GEAR OIL SAE 80W90. Please confirm. All component wear rates are normal. There is no indication of any contamination in the oil. The condition of the oil is acceptable for the time in service.

## **CONSTRUCTION EQUIPMENT**

GRAPHS

VOLVO

Report Id: VOLVO0142 [WUSCAR] 05960142 (Generated: 09/28/2023 08:00:24) Rev: 1

Contact/Location: JIM STRIGLE - VOLVO0142