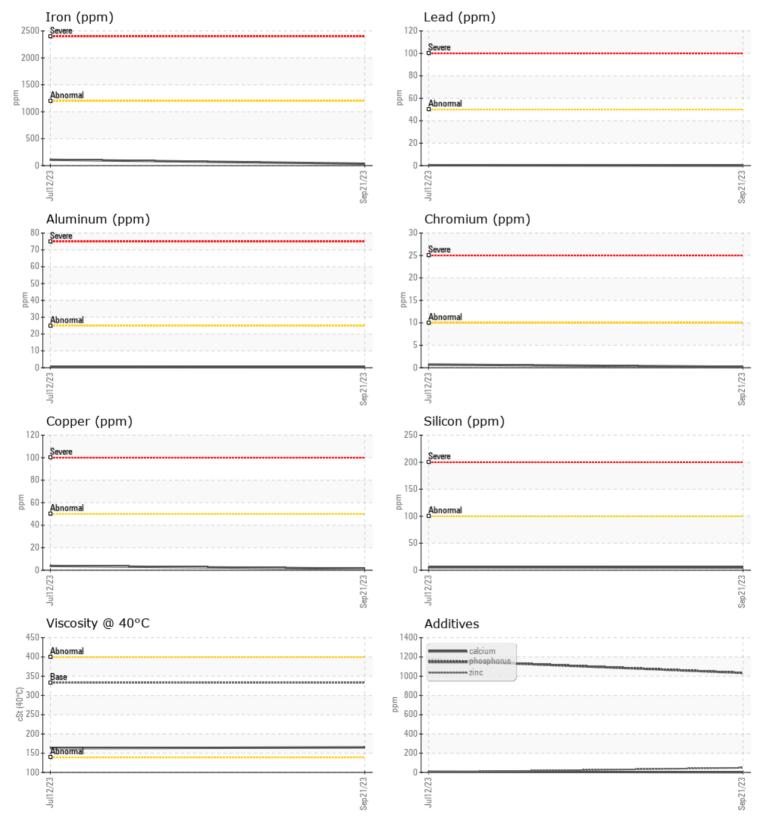

| JAN I LE I    |        |             |             | <br> |
|---------------|--------|-------------|-------------|------|
| Sample Number |        | VCP413089   | VCP418648   | <br> |
| Sample Date   |        | 21 Sep 2023 | 12 Jul 2023 | <br> |
| Machine Hours |        | 9393        | 9131        | <br> |
| Oil Hours     |        | 0           | 0           | <br> |
| Oil Changed   |        | Not Changd  | Not Changd  | <br> |
| Sample Status |        | NORMAL      | NORMAL      | <br> |
|               |        |             |             |      |
| OIL CONDI     | TION   |             |             |      |
| Visc @ 40°C   | cSt    | 165         | 163         | <br> |
| CONTAMI       | NATION |             | _           | <br> |
| Silicon       | ppm    | <b>5</b>    | 5           | <br> |
| Sodium        | ppm    | 0           | 1           | <br> |
| Potassium     | ppm    | □<1         | 2           | <br> |

## Diagnosis

Resample at the next service interval to monitor.All component wear rates are normal. There is no indication of any contamination in the oil. The condition of the oil is acceptable for the time in service.

## **CONSTRUCTION EQUIPMENT**

GRAPHS

VOLVO

Report Id: WASMED [WUSCAR] 05960149 (Generated: 09/27/2023 07:39:36) Rev: 1

Contact/Location: ? ? - WASMED