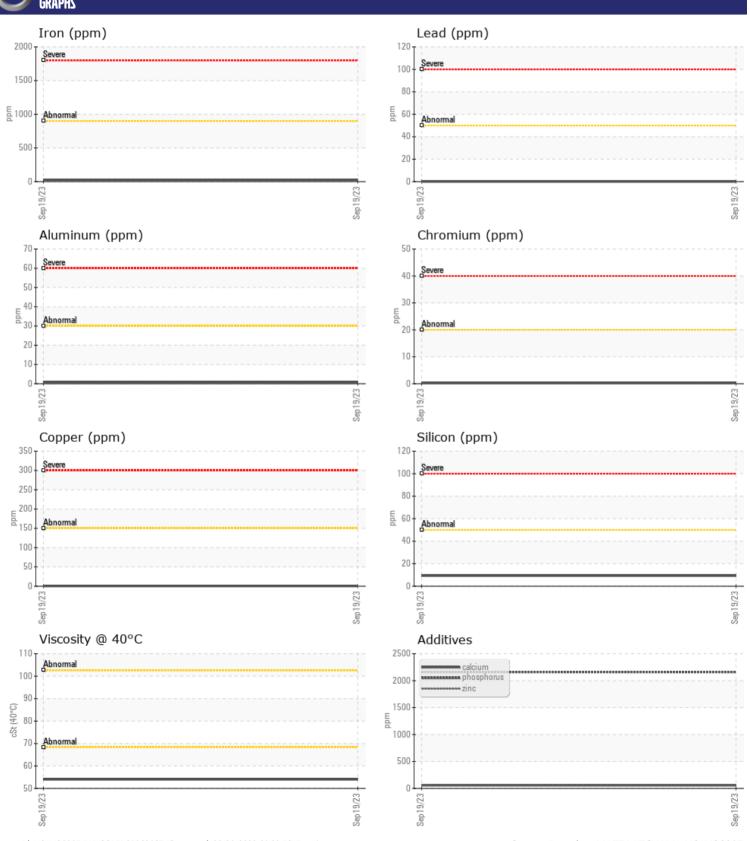

## CONSTRUCTION EQUIPMENT 24039 VOLVO A45G 352095 - BOGIE/CENTER AXLE

Sample No: VCP433895

Oil Type: VOLVO SUPER GEAR OIL 75W-80-GO102

**Job No:** 24039

| SAMPLE        | E INFORMATION | N             |              |  |
|---------------|---------------|---------------|--------------|--|
| Sample Number | •             | VCP433895     | <br>         |  |
| Sample Date   |               | 19 Sep 2023   | <br>         |  |
| Machine Hours |               | 4004          | <br>         |  |
| Oil Hours     |               | 1000          | <br>         |  |
| Oil Changed   |               | Not Changd    | <br>         |  |
| Sample Status |               | NORMAL        | <br>         |  |
|               |               |               |              |  |
| OIL CON       | IDITION       |               |              |  |
| Visc @ 40°C   | cSt           | <b>54.0</b>   | <br><u> </u> |  |
| VISC @ 40 C   | CSL           | <b>34.</b> 0  | <br>         |  |
| VOLVO         |               |               |              |  |
| CONTAN        | MINATION      |               |              |  |
| Silicon       | ppm           | <b>9</b>      | <br>         |  |
| Sodium        | ppm           | <b>1</b>      | <br>         |  |
| Potassium     | ppm           | <b>■&lt;1</b> | <br>         |  |
|               |               |               |              |  |
| WEAR N        | METALS        |               |              |  |
| Iron          | ppm           | <b>25</b>     | <br>         |  |
| Copper        | ppm           | <b>■</b> <1   | <br>         |  |
| Lead          | ppm           | <b>■</b> 0    | <br>         |  |
| Tin           | ppm           | <b>■</b> 0    | <br>         |  |
| Aluminum      | ppm           | <b>■&lt;1</b> | <br>         |  |
| Chromium      | ppm           | <b>■&lt;1</b> | <br>         |  |
| Molybdenum    | ppm           | ■8            | <br>         |  |
| Nickel        | ppm           | <b>■</b> <1   | <br>         |  |
| Titanium      | ppm           | 0             | <br>         |  |
| Silver        | ppm           | 0             | <br>         |  |
| Manganese     | ppm           | <b>■</b> <1   | <br>         |  |
| Vanadium      | ppm           | 0             | <br>         |  |
| VOLVO         |               |               |              |  |
| ADDITIV       | VES           |               |              |  |
| Calcium       | ppm           | <b>57</b>     | <br>         |  |
| Magnesium     | ppm           | ■26           | <br>         |  |
| Zinc          | ppm           | <b>69</b>     | <br>         |  |
| Phosphorus    | ppm           | <b>2160</b>   | <br>         |  |
| Barium        | ppm           | O             | <br>         |  |
| Boron         | ppm           | <b>271</b>    | <br>         |  |
|               |               |               |              |  |

## Diagnosis

Resample at the next service interval to monitor. All component wear rates are normal. There is no indication of any contamination in the oil. The condition of the oil is acceptable for the time in service.