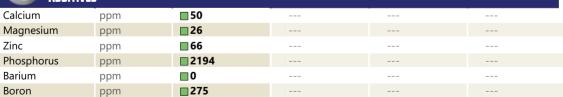

#### SAMPLE INFORMATION VCP433888 Sample Number Sample Date 19 Sep 2023 Machine Hours 4004 Oil Hours 1000 Oil Changed Changed NORMAL Sample Status **OIL CONDITION** Visc @ 40°C cSt 54.0 CONTAMINATION Silicon ppm 3 Sodium 2 ppm Potassium 1 🔲 ppm WEAR METALS Iron ppm 27 Copper ppm 5 Lead ppm 0 🔲 Tin ppm 0 🔲 Aluminum ppm **||** <1 Chromium ppm ■ <1 Molybdenum 6 🔲 ppm Nickel ■ <1 ppm Titanium <1 ppm Silver 0 ppm Manganese <1 ppm Vanadium ppm 0 **ADDITIVES**