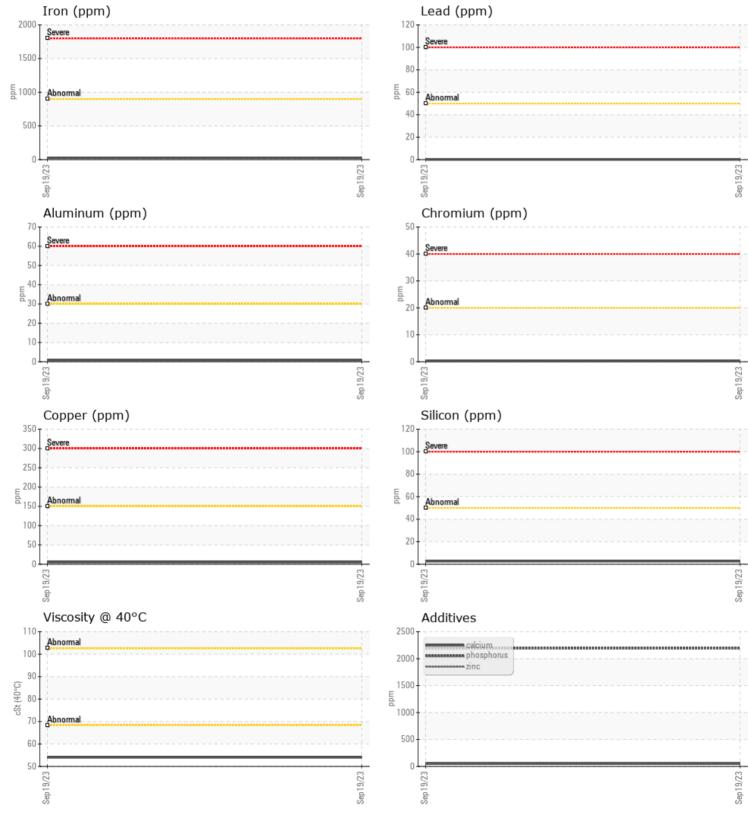

#### SAMPLE INFORMATION VCP433888 Sample Number Sample Date 19 Sep 2023 Machine Hours 4004 Oil Hours 1000 Oil Changed Changed NORMAL Sample Status **OIL CONDITION** Visc @ 40°C cSt 54.0 CONTAMINATION Silicon ppm 3 Sodium 2 ppm Potassium 1 🔲 ppm WEAR METALS Iron ppm 27 Copper ppm 5 Lead ppm 0 🔲 Tin ppm 0 🔲 Aluminum ppm **||** <1 Chromium ppm ■ <1 Molybdenum 6 🔲 ppm Nickel ■ <1 ppm Titanium <1 ppm Silver 0 ppm Manganese <1 ppm Vanadium ppm 0 **ADDITIVES**

### Diagnosis

Resample at the next service interval to monitor.All component wear rates are normal. There is no indication of any contamination in the oil. The condition of the oil is acceptable for the time in service.