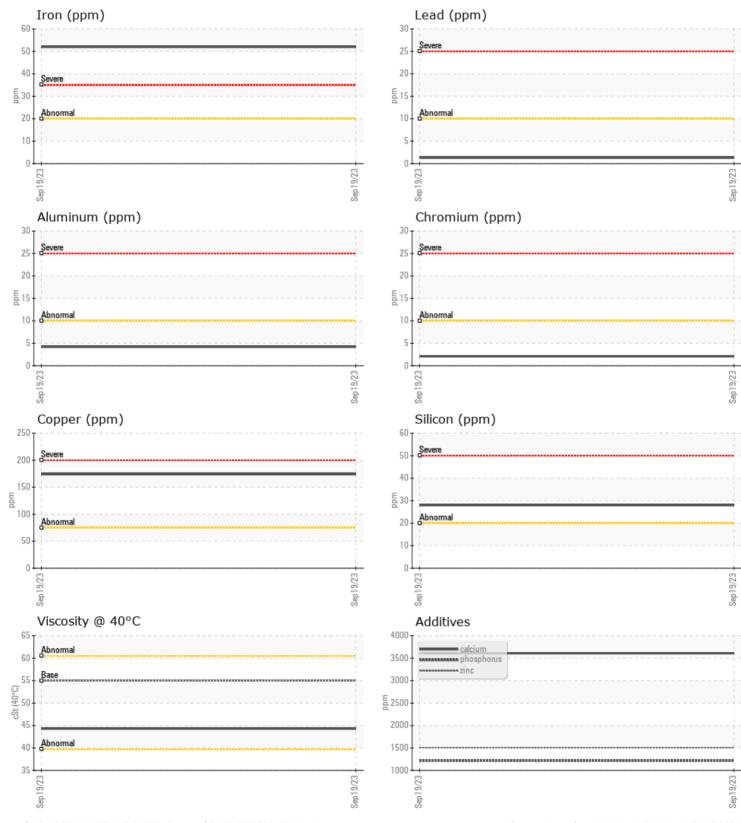

**CONSTRUCTION EQUIPMENT** 24039 VOLVO A45G 352095 - WET DISC BRAKE

 Sample No:
 VCP426879

 Oil Type:
 VOLVO WB 102

 Job No:
 24039

VOLVO

|               | E INFORMATION | 1           |              |  |
|---------------|---------------|-------------|--------------|--|
|               |               | <u>.</u>    | <br><u>.</u> |  |
| Sample Number |               | VCP426879   | <br>         |  |
| Sample Date   |               | 19 Sep 2023 | <br>         |  |
| Machine Hours |               | 4004        | <br>         |  |
| Oil Hours     |               | 0           | <br>         |  |
| Oil Changed   |               | Changed     | <br>         |  |
| Sample Status |               | NORMAL      | <br>         |  |
| VOLVO         |               |             |              |  |
| OIL CON       | DITION        |             |              |  |
| Visc @ 40°C   | cSt           | 44.3        | <br>         |  |
|               | COL           | _ ++.9      |              |  |
| VOLVO         |               |             | <br>         |  |
| CONTAN        | MINATION      |             |              |  |
| Silicon       | ppm           | 28          | <br>         |  |
| Sodium        | ppm           | 5           | <br>         |  |
| Potassium     | ppm           | 2           | <br>         |  |
|               |               |             |              |  |
| VOLVO         |               |             |              |  |
| VEAR N        | METALS        |             |              |  |
| Iron          | ppm           | 52          | <br>         |  |
| Copper        | ppm           | <b>174</b>  | <br>         |  |
| Lead          | ppm           | <b>1</b>    | <br>         |  |
| Tin           | ppm           | 0           | <br>         |  |
| Aluminum      | ppm           | 4           | <br>         |  |
| Chromium      | ppm           | 2           | <br>         |  |
| Molybdenum    | ppm           | <b>1</b>    | <br>         |  |
| Nickel        | ppm           | 5           | <br>         |  |
| Titanium      | ppm           | <1          | <br>         |  |
| Silver        | ppm           | 0           | <br>         |  |
| Manganese     | ppm           | 2           | <br>         |  |
| Vanadium      | ppm           | 0           | <br>         |  |
|               |               |             |              |  |
|               | /FS           |             | <br>         |  |
|               |               |             |              |  |
| Calcium       | ppm           | 3609        | <br>         |  |
| Magnesium     | ppm           | <b>12</b>   | <br>         |  |
| Zinc          | ppm           | <b>1507</b> | <br>         |  |
| Phosphorus    | ppm           | <b>1217</b> | <br>         |  |
| Barium        | ppm           | 0           | <br>         |  |
|               |               |             |              |  |

## **CONSTRUCTION EQUIPMENT**

GRAPHS

VOLVO

Report Id: VOLVO3387 [WUSCAR] 05960170 (Generated: 09/28/2023 08:04:35) Rev: 1

Contact/Location: MATT MITCHAM - VOLVO3387