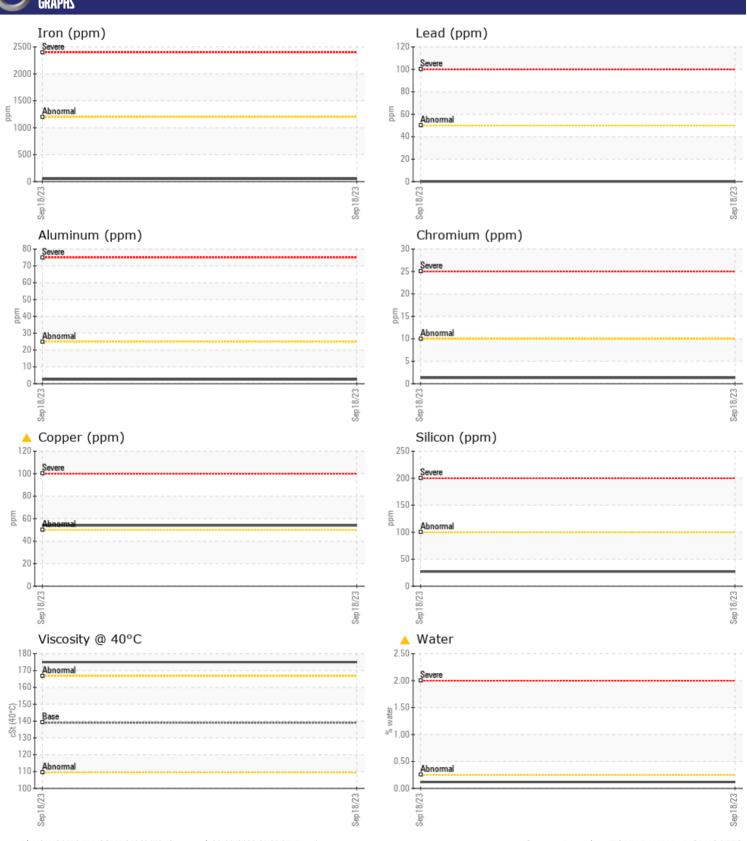

# CONSTRUCTION EQUIPMENT SW-24201-2 VOLVO ECR145E 316420 - SWING DRIVE

Sample No: VCP432511

Oil Type: VOLVO PREMIUM GEAR OIL 80W-90 GL-5

**Job No:** SW-24201-2

| CVMDIE        | E INFORMATIO | <b>V</b>       |      |  |
|---------------|--------------|----------------|------|--|
|               | INFURMATIO   | <del></del>    |      |  |
| Sample Number |              | VCP432511      | <br> |  |
| Sample Date   |              | 18 Sep 2023    | <br> |  |
| Machine Hours |              | 555            | <br> |  |
| Oil Hours     |              | 555            | <br> |  |
| Oil Changed   |              | Changed        | <br> |  |
| Sample Status |              | ABNORMAL       | <br> |  |
| VOLVO         |              |                |      |  |
| OIL CON       | DITION       |                |      |  |
| Visc @ 40°C   | cSt          | <b>175</b>     | <br> |  |
|               | CSC          |                |      |  |
| VOLVO         | 401.0 TION   |                | <br> |  |
| CONTAN        | MOITAMIN     |                |      |  |
| Water         | %            | <b>△</b> 0.118 | <br> |  |
| Silicon       | ppm          | <b>■27</b>     | <br> |  |
| Sodium        | ppm          | <b>■&lt;1</b>  | <br> |  |
| Potassium     | ppm          | <b>-&lt;1</b>  | <br> |  |
|               |              |                |      |  |
| VOLVO         | AETAL C      |                |      |  |
| WEAR N        | JE I ALS     |                |      |  |
| Iron          | ppm          | <b>■</b> 50    | <br> |  |
| Copper        | ppm          | <u> </u>       | <br> |  |
| Lead          | ppm          | ■0             | <br> |  |
| Tin           | ppm          | <b>■&lt;1</b>  | <br> |  |
| Aluminum      | ppm          | <b>■</b> 2     | <br> |  |
| Chromium      | ppm          | <b>■</b> 1     | <br> |  |
| Molybdenum    | ppm          | <b></b>        | <br> |  |
| Nickel        | ppm          | <b>■&lt;1</b>  | <br> |  |
| Titanium      | ppm          | 0              | <br> |  |
| Silver        | ppm          | 0              | <br> |  |
| Manganese     | ppm          | <b>■</b> 3     | <br> |  |
| Vanadium      | ppm          | 0              | <br> |  |
|               |              |                |      |  |
| ADDITIV       | /FC          |                |      |  |
| _             |              |                |      |  |
| Calcium       | ppm          | <b>6</b>       | <br> |  |
| Magnesium     | ppm          | <b>0</b>       | <br> |  |
| Zinc          | ppm          | ■35            | <br> |  |
| Phosphorus    | ppm          | ■331           | <br> |  |
| Barium        | ppm          | ■0             | <br> |  |
| Boron         | ppm          | <b>■</b> 2     | <br> |  |

## Diagnosis

The oil change at the time of sampling has been noted. Resample at the next service interval to monitor. The copper level is abnormal. All other component wear rates are normal. There is a trace of moisture present in the oil. The condition of the oil is acceptable for the time in service.