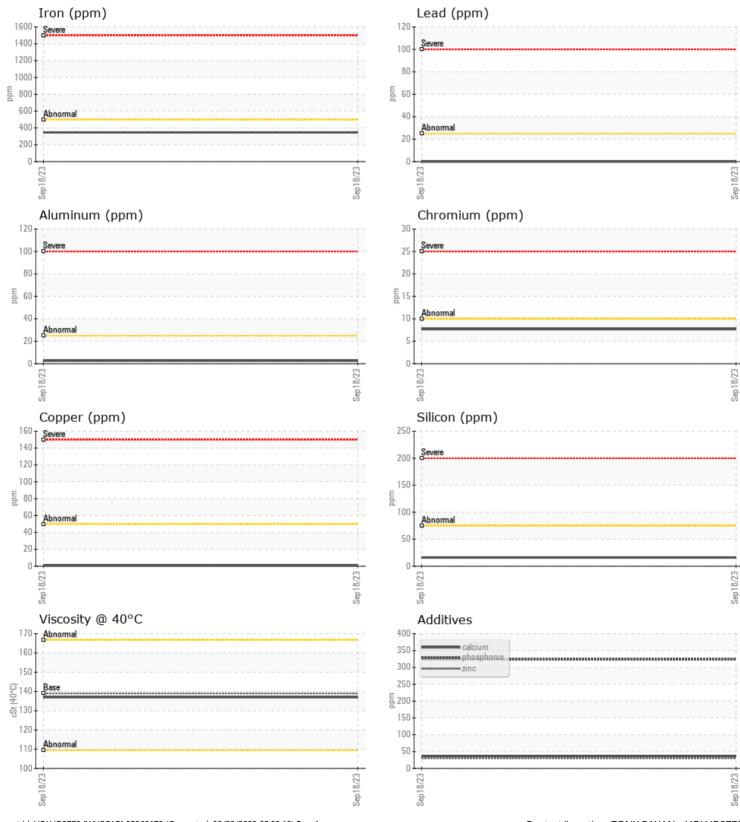

## Diagnosis

The oil change at the time of sampling has been noted. No corrective action is recommended at this time. Resample at the next service interval to monitor.The tin level is abnormal. All other metal levels are typical for a new component breaking in. There is no indication of any contamination in the oil. The condition of the oil is acceptable for the time in service.

## **CONSTRUCTION EQUIPMENT**

GRAPHS

VOLVO

Report Id: VOLVO8770 [WUSCAR] 05960179 (Generated: 09/29/2023 05:09:19) Rev: 1

Contact/Location: TONY PAYAN - VOLVO8770