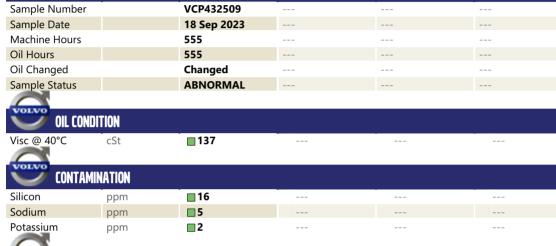

## SAMPLE INFORMATION

| WEAR I     | METALS |             |      |  |
|------------|--------|-------------|------|--|
| Iron       | ppm    | 347         | <br> |  |
| Copper     | ppm    | <b>1</b>    | <br> |  |
| Lead       | ppm    | 0           | <br> |  |
| Tin        | ppm    | <b>A</b> 36 | <br> |  |
| Aluminum   | ppm    | 3           | <br> |  |
| Chromium   | ppm    | 8           | <br> |  |
| Molybdenum | ppm    | □<1         | <br> |  |
| Nickel     | ppm    |             | <br> |  |
| Titanium   | ppm    | <1          | <br> |  |
| Silver     | ppm    | 0           | <br> |  |
| Manganese  | ppm    | 8           | <br> |  |
| Vanadium   | ppm    | 0           | <br> |  |
|            |        |             |      |  |

**ADDITIVES** Calcium 37 ppm Magnesium ■ <1 ppm 30 Zinc ppm Phosphorus 324 ppm Barium 0 ppm Boron ppm 0

## Diagnosis

The oil change at the time of sampling has been noted. No corrective action is recommended at this time. Resample at the next service interval to monitor.The tin level is abnormal. All other metal levels are typical for a new component breaking in. There is no indication of any contamination in the oil. The condition of the oil is acceptable for the time in service.