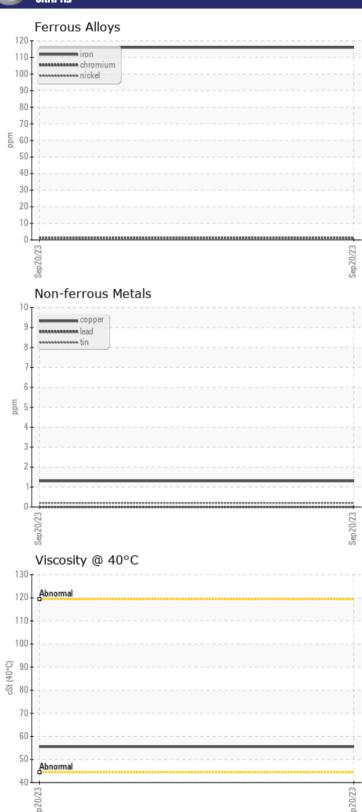

## CONSTRUCTION EQUIPMENT W07013414-1 VOLVO A35G 340230 - FRONT AXLE

Sample No: VCP415419

**Oil Type:** GEAR OIL SAE 75W90

**Job No:** W07013414-1

| CAMPI         | E INFORMATIO | N           |      |  |
|---------------|--------------|-------------|------|--|
|               |              |             | <br> |  |
| Sample Number |              | VCP415419   | <br> |  |
| Sample Date   |              | 20 Sep 2023 | <br> |  |
| Machine Hours |              | 5148        | <br> |  |
| Oil Hours     |              | 0           | <br> |  |
| Oil Changed   |              | Not Changd  | <br> |  |
| Sample Status |              | ABNORMAL    | <br> |  |
| VOLVO         |              |             |      |  |
| OIL CON       | IDITION      |             |      |  |
| Visc @ 40°C   | cSt          | <b>55.5</b> | <br> |  |
|               |              |             |      |  |
| VOLVO         |              |             |      |  |
| CONTAI        | MINATION     |             |      |  |
| Silicon       | ppm          | 11          | <br> |  |
| Sodium        | ppm          | <b>2</b>    | <br> |  |
| Potassium     | ppm          | <b>1</b>    | <br> |  |
|               |              |             |      |  |
| WEAR          | METALS       |             |      |  |
| Iron          | ppm          | 116         | <br> |  |
| Copper        | ppm          | 1           | <br> |  |
| Lead          | ppm          | 0           | <br> |  |
| Tin           | ppm          | <1          | <br> |  |
| Aluminum      | ppm          | 9           | <br> |  |
| Chromium      | ppm          | 1           | <br> |  |
| Molybdenum    | ppm          | 1           | <br> |  |
| Nickel        | ppm          | <1          | <br> |  |
| Titanium      | ppm          | <1          | <br> |  |
| Silver        | ppm          | 0           | <br> |  |
| Manganese     | ppm          | 1           | <br> |  |
| Vanadium      | ppm          | 0           | <br> |  |
|               | •            |             |      |  |
| ADDITIV       | VEC          |             |      |  |
|               | NE2          |             |      |  |
| Calcium       | ppm          | 538         | <br> |  |
| Magnesium     | ppm          | 6           | <br> |  |
| Zinc          | ppm          | 275         | <br> |  |
| Phosphorus    | ppm          | 1789        | <br> |  |
| Barium        | ppm          | 0           | <br> |  |
| Boron         | ppm          | 169         | <br> |  |
|               |              |             |      |  |

## Diagnosis

No corrective action is recommended at this time. Resample at the next service interval to monitor.All component wear rates are normal. Moderate concentration of visible dirt/debris present in the oil. The condition of the oil is acceptable for the time in service.