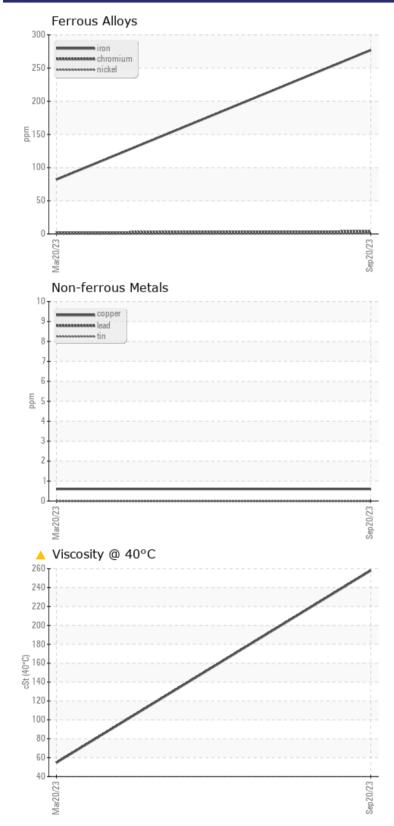

|               | INFURMATION | -            |             |      |
|---------------|-------------|--------------|-------------|------|
| Sample Number |             | VCP414562    | VCP386323   | <br> |
| Sample Date   |             | 20 Sep 2023  | 20 Mar 2023 | <br> |
| Machine Hours |             | 5148         | 4607        | <br> |
| Oil Hours     |             | 0            | 200         | <br> |
| Oil Changed   |             | Changed      | Not Changd  | <br> |
| Sample Status |             | ATTENTION    | NORMAL      | <br> |
|               |             |              |             |      |
| OIL CON       | DITION      |              |             |      |
| Visc @ 40°C   | cSt         | <b>A</b> 258 | 54.7        | <br> |
|               |             |              |             |      |
| CONTAM        | INATION     |              |             |      |
| Silicon       | ppm         | 93           | 55          | <br> |
| Sodium        | ppm         | 3            | 4           | <br> |
| Potassium     | ppm         | 2            | 2           | <br> |
|               |             |              |             |      |
| WEAR M        | ETALS       |              |             |      |
| Iron          | ppm         | 277          | 82          | <br> |
| Copper        | ppm         | <1           | <1          | <br> |
| Lead          | ppm         | 0            | 0           | <br> |
| Tin           | ppm         | 0            | 0           | <br> |
| Aluminum      | ppm         | <b>1</b> 3   | 7           | <br> |
| Chromium      | ppm         | 4            | 2           | <br> |
| Molybdenum    | ppm         | 3            | 5           | <br> |
| Nickel        | ppm         | <1           | 0           | <br> |
| Titanium      | ppm         | 1            | < 1         | <br> |
| Silver        | ppm         | 0            | 0           | <br> |
| Manganese     | ppm         | 2            | 3           | <br> |

Confirm oil type.

Diagnosis The oil change at the time of sampling has been noted. Resample at the next service interval to monitor.All component wear rates are normal. There is no indication of any contamination in the oil. The oil viscosity is higher than normal.