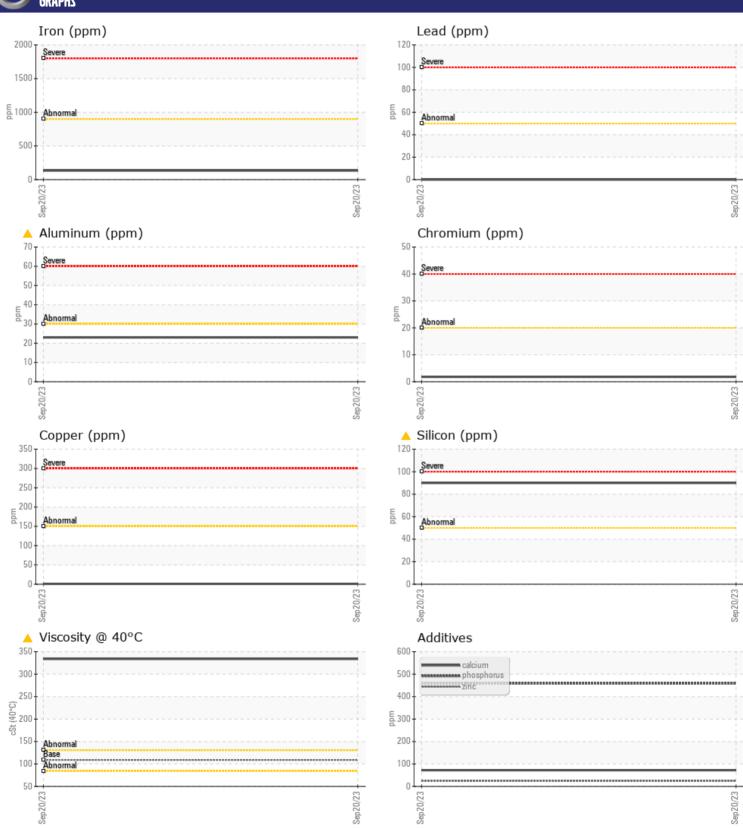

## CONSTRUCTION EQUIPMENT W07013 VOLVO A40G 340455 - FRONT AXLE

Sample No: VCP415415

**Oil Type:** GEAR OIL SAE 75W90

**Job No:** W07013

| SAMPLE        | INFORMATIO | N             |      |  |
|---------------|------------|---------------|------|--|
| Sample Number |            | VCP415415     | <br> |  |
| Sample Date   |            | 20 Sep 2023   | <br> |  |
| Machine Hours |            | 5148          | <br> |  |
| Oil Hours     |            | 0             | <br> |  |
| Oil Changed   |            | Changed       | <br> |  |
| Sample Status |            | ABNORMAL      | <br> |  |
| Sample Status |            | / DITORINAL   |      |  |
| VOLVO         | DITION     |               |      |  |
| OIL CONE      | JIIIUN     |               |      |  |
| Visc @ 40°C   | cSt        | <b>▲</b> 334  | <br> |  |
|               |            |               |      |  |
| COLVO         | INATION    |               |      |  |
|               | <u> </u>   | A 00          | <br> |  |
| Silicon       | ppm        | <u>▲</u> 90   | <br> |  |
| Sodium        | ppm        | <b>■</b> 1    | <br> |  |
| Potassium     | ppm        | <b>■</b> 2    | <br> |  |
| VOLVO         |            |               |      |  |
| WEAR M        | ETALS      |               |      |  |
| Iron          | ppm        | <b>134</b>    | <br> |  |
| Copper        | ppm        | <b>■&lt;1</b> | <br> |  |
| Lead          | ppm        | ■ 0           | <br> |  |
| Tin           | ppm        | <b>■</b> 0    | <br> |  |
| Aluminum      | ppm        | <u>▲</u> 23   | <br> |  |
| Chromium      | ppm        | <b>■</b> 2    | <br> |  |
| Molybdenum    | ppm        | <b>16</b>     | <br> |  |
| Nickel        | ppm        | <b>■&lt;1</b> | <br> |  |
| Titanium      | ppm        | 1             | <br> |  |
| Silver        | ppm        | 0             | <br> |  |
| Manganese     | ppm        | ■2            | <br> |  |
| Vanadium      | ppm        | 0             | <br> |  |
|               |            |               |      |  |
| ADDITIV       | ES         |               |      |  |
| Calcium       | ppm        | <b>72</b>     | <br> |  |
| Magnesium     | ppm        | <b>6</b>      | <br> |  |
| Zinc          | ppm        | ■24           | <br> |  |
| Phosphorus    | ppm        | <b>459</b>    | <br> |  |
| Barium        | ppm        | ■0            | <br> |  |
| Boron         | ppm        | <b>24</b>     | <br> |  |
|               |            |               |      |  |

## Diagnosis

We advise that you check all areas where dirt can enter the system. The oil change at the time of sampling has been noted. Resample at the next service interval to monitor.All component wear rates are normal. Elemental levels of silicon (Si) and aluminum (Al) indicate aluminasilicate (coarse dirt) ingress. The oil viscosity is higher than normal. Confirm oil type.