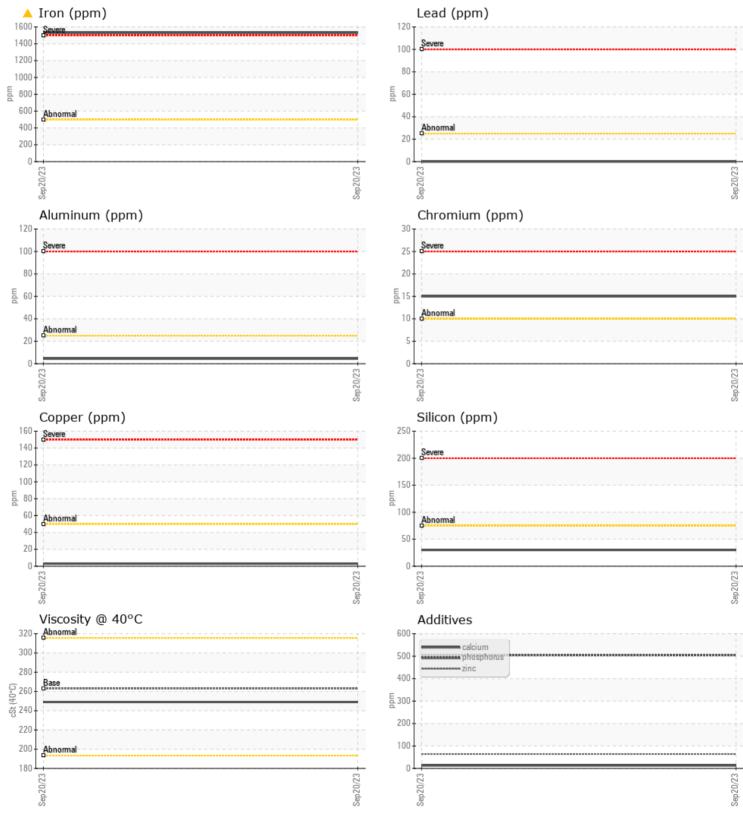

VOLVO

| SAMPLE INFORMATION |            |               |   |  |  |  |  |
|--------------------|------------|---------------|---|--|--|--|--|
|                    | NFURMATION |               | - |  |  |  |  |
| Sample Number      |            | VCP414558     |   |  |  |  |  |
| Sample Date        |            | 20 Sep 2023   |   |  |  |  |  |
| Machine Hours      |            | 1200          |   |  |  |  |  |
| Oil Hours          |            | 0             |   |  |  |  |  |
| Oil Changed        |            | Changed       |   |  |  |  |  |
| Sample Status      |            | ABNORMAL      |   |  |  |  |  |
|                    |            |               |   |  |  |  |  |
|                    |            |               |   |  |  |  |  |
| Visc @ 40°C        | cSt        | 249           |   |  |  |  |  |
|                    |            |               |   |  |  |  |  |
| CONTAMINATION      |            |               |   |  |  |  |  |
| Silicon            | ppm        | 30            |   |  |  |  |  |
| Sodium             | ppm        | 3             |   |  |  |  |  |
| Potassium          | ppm        | 3             |   |  |  |  |  |
|                    |            |               |   |  |  |  |  |
| WEAR METALS        |            |               |   |  |  |  |  |
| Iron               | ppm        | <b>A</b> 1530 |   |  |  |  |  |
| Copper             | ppm        | 3             |   |  |  |  |  |
| Lead               | ppm        | 0             |   |  |  |  |  |
| Tin                | ppm        | 0             |   |  |  |  |  |
| Aluminum           | ppm        | 4             |   |  |  |  |  |
| Chromium           | ppm        | <b>15</b>     |   |  |  |  |  |
| Molybdenum         | ppm        | 2             |   |  |  |  |  |
| Nickel             | ppm        | 3             |   |  |  |  |  |
| Titanium           | ppm        | <1            |   |  |  |  |  |
| Silver             | ppm        | 0             |   |  |  |  |  |
| Manganese          | ppm        | <b>1</b> 3    |   |  |  |  |  |
| Vanadium           | ppm        | <1            |   |  |  |  |  |
| VOLVO              |            |               |   |  |  |  |  |

**ADDITIVES** Calcium 13 ppm Magnesium **4** ppm Zinc 64 ppm Phosphorus 505 ppm Barium 0 ppm Boron ppm 15

## **CONSTRUCTION EQUIPMENT**

GRAPHS

VOLVO

Report Id: VOLVO8882 [WUSCAR] 05960187 (Generated: 09/28/2023 03:35:47) Rev: 1

Contact/Location: KYLE RATLIFFE - VOLVO8882