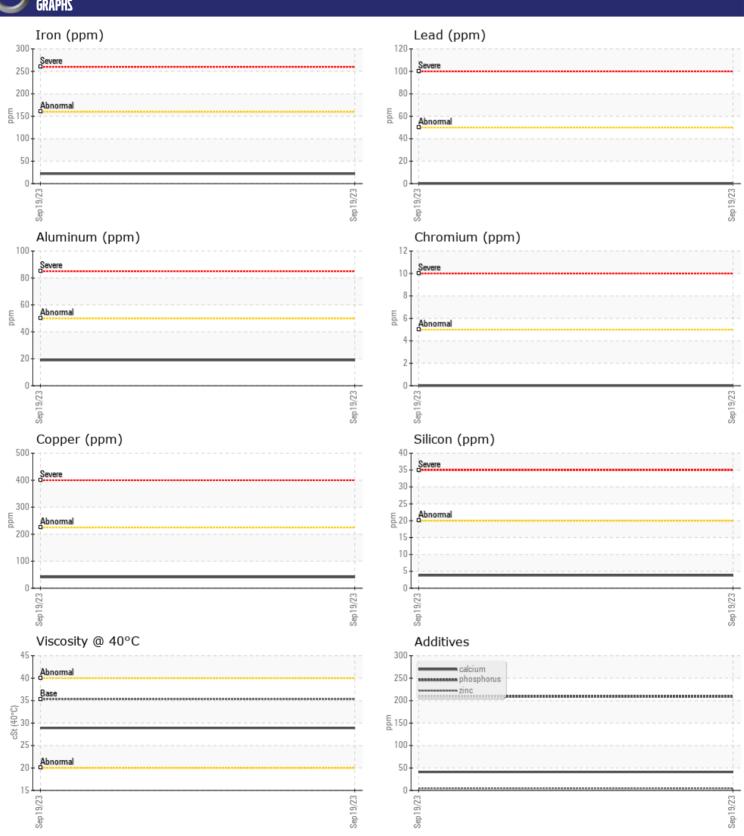

## CONSTRUCTION EQUIPMENT 24039 VOLVO A45G 352095 - TRANSMISSION (AUTO)

Sample No: VCP433890

Oil Type: VOLVO AUTOMATIC TRANSMISSION FLUID AT102

**Job No:** 24039

| CAMPI F       | INFORMATION  |               |      |  |
|---------------|--------------|---------------|------|--|
|               | INI ONNATION | VCD422000     |      |  |
| Sample Number |              | VCP433890     | <br> |  |
| Sample Date   |              | 19 Sep 2023   | <br> |  |
| Machine Hours |              | 4004          | <br> |  |
| Oil Hours     |              | 1000          | <br> |  |
| Oil Changed   |              | Changed       | <br> |  |
| Sample Status |              | NORMAL        | <br> |  |
| VOLVO         |              |               |      |  |
| OIL CONE      | DITION       |               |      |  |
| Visc @ 40°C   | cSt          | 28.9          | <br> |  |
|               |              |               |      |  |
| VOLVO         |              |               |      |  |
| CONTAM        | INATION      |               |      |  |
| Silicon       | ppm          | <b>4</b>      | <br> |  |
| Sodium        | ppm          | <b>2</b>      | <br> |  |
| Potassium     | ppm          | <b>2</b>      | <br> |  |
|               |              |               |      |  |
| WEAR M        | ETALS        |               |      |  |
| Iron          | ppm          | <b>22</b>     | <br> |  |
| Copper        | ppm          | <b>41</b>     | <br> |  |
| Lead          | ppm          | <b>0</b>      | <br> |  |
| Tin           | ppm          | <b>6</b>      | <br> |  |
| Aluminum      | ppm          | <b>19</b>     | <br> |  |
| Chromium      | ppm          | ■0            | <br> |  |
| Molybdenum    | ppm          | <b>-&lt;1</b> | <br> |  |
| Nickel        | ppm          | ■8            | <br> |  |
| Titanium      | ppm          | 0             | <br> |  |
| Silver        | ppm          | ■0            | <br> |  |
| Manganese     | ppm          | <b>1</b>      | <br> |  |
| Vanadium      | ppm          | 0             | <br> |  |
|               |              |               |      |  |
| ADDITIV       | 77           |               |      |  |
|               |              |               |      |  |
| Calcium       | ppm          | 41            | <br> |  |
| Magnesium     | ppm          | <b></b>       | <br> |  |
| Zinc          | ppm          | <b>4</b>      | <br> |  |
| Phosphorus    | ppm          | ■ 209         | <br> |  |
| Barium        | ppm          | <b>0</b>      | <br> |  |
| Boron         | ppm          | <b>103</b>    | <br> |  |

## Diagnosis

Resample at the next service interval to monitor. All component wear rates are normal. There is no indication of any contamination in the fluid. The condition of the fluid is acceptable for the time in service.