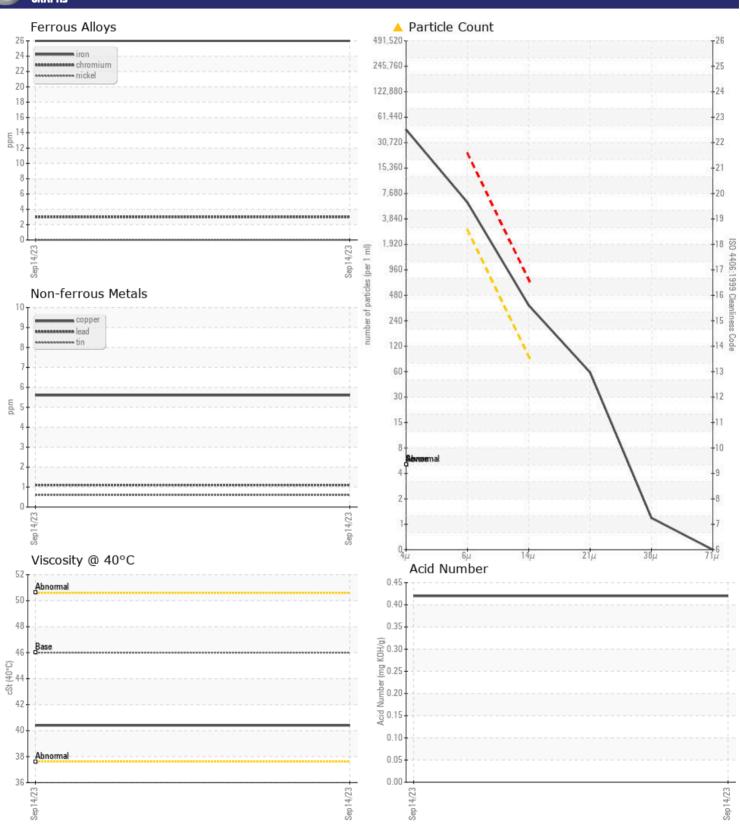

# **CONSTRUCTION EQUIPMENT**

SPM606757 OLD MISSIO VOLVO L35G 3420192 - HYDRAULIC SYST

Sample No: VCP433673

Oil Type: VOLVO SUPER HYDRAULIC OIL 46

Job No: SPM606757 OLD MISSIO

| SAMPLE II             | NFORMATION |               |  |  |  |
|-----------------------|------------|---------------|--|--|--|
| Sample Number         |            | VCP433673     |  |  |  |
| Sample Date           |            | 14 Sep 2023   |  |  |  |
| Machine Hours         |            | 2953          |  |  |  |
| Oil Hours             |            | 0             |  |  |  |
|                       |            |               |  |  |  |
| Oil Changed           |            | Changed       |  |  |  |
| Sample Status         |            | ABNORMAL      |  |  |  |
| VOLVO                 |            |               |  |  |  |
| OIL CONDITION         |            |               |  |  |  |
| Visc @ 40°C           | cSt        | <b>40.4</b>   |  |  |  |
| Acid Number (AN)      |            | ■0.42         |  |  |  |
| reid Harrister (7114) | mg Kon, g  | _ 0.12        |  |  |  |
| VOLVO                 | NATION .   |               |  |  |  |
| CONTAMII              | NATION     |               |  |  |  |
| Particles >4µm        | -          | 37952         |  |  |  |
| Particles >6µm        |            | <b>△</b> 5248 |  |  |  |
| Particles >14µm       |            | <b>△</b> 321  |  |  |  |
| ISO 4406:1999 (c)     |            | 22/20/16      |  |  |  |
| Silicon               | ppm        | <b>4</b>      |  |  |  |
| Sodium                | ppm        | ■8            |  |  |  |
| Potassium             | ppm        | <b>4</b>      |  |  |  |
|                       |            |               |  |  |  |
| WEAR ME               | TALC       |               |  |  |  |
| _                     | I NT2      |               |  |  |  |
| Iron                  | ppm        | ■26           |  |  |  |
| Copper                | ppm        | <b>6</b>      |  |  |  |
| Lead                  | ppm        | <b>1</b>      |  |  |  |
| Tin                   | ppm        | <b>■&lt;1</b> |  |  |  |
| Aluminum              | ppm        | <b>■</b> 9    |  |  |  |
| Chromium              | ppm        | <b>■</b> 3    |  |  |  |
| Molybdenum            | ppm        | <b>■</b> 3    |  |  |  |
| Nickel                | ppm        | <b>■</b> 0    |  |  |  |
| Titanium              | ppm        | 0             |  |  |  |
| Silver                | ppm        | 0             |  |  |  |
| Manganese             | ppm        | <b>■</b> 1    |  |  |  |
| Vanadium              | ppm        | 0             |  |  |  |
|                       |            |               |  |  |  |
| ADDITIVE              | 7          |               |  |  |  |
| _                     | _          |               |  |  |  |
| Calcium               | ppm        | <b>670</b>    |  |  |  |
| Magnesium             | ppm        | <b>16</b>     |  |  |  |

## Diagnosis

Oil and filter change at the time of sampling has been noted. No corrective action is recommended at this time. Resample at the next service interval to monitor.All component wear rates are normal. There is a high amount of particulates present in the oil. The AN level is acceptable for this fluid. The condition of the oil is suitable for further service.