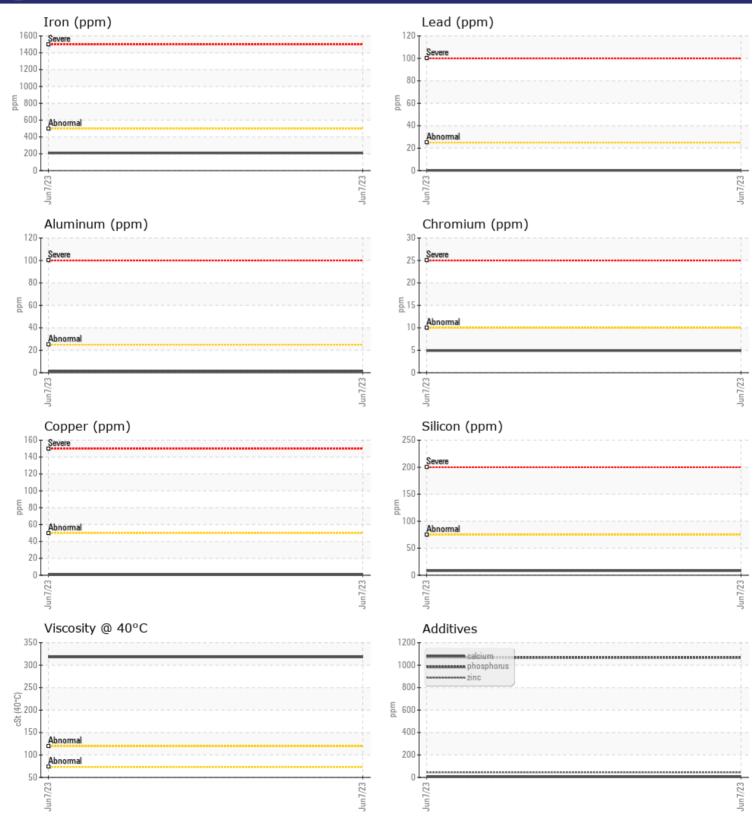

## CONSTRUCTION EQUIPMENT 600139 CRC VOLVO EC160E 310218 - REAR LEFT FINAL DRIVE

 Sample No:
 VCP379887

 Oil Type:
 NOT GIVEN

 Job No:
 600139 CRC

VOLVO

|               | INFORMATIO | N           |      |  |
|---------------|------------|-------------|------|--|
| Sample Number |            | VCP379887   | <br> |  |
| Sample Date   |            | 07 Jun 2023 | <br> |  |
| Machine Hours |            | 0           | <br> |  |
| Oil Hours     |            | 0           | <br> |  |
| Oil Changed   |            | N/A         | <br> |  |
| Sample Status |            | NORMAL      | <br> |  |
|               |            |             |      |  |
| OIL CON       | DITION     |             |      |  |
| Visc @ 40°C   | cSt        | ■318        | <br> |  |
| VOLVO         |            |             |      |  |
|               | AINATION   |             |      |  |
| Silicon       | ppm        | 8           | <br> |  |
| Sodium        | ppm        | 0           | <br> |  |
| Potassium     | ppm        | 3           | <br> |  |
|               |            |             | <br> |  |
| WEAR M        | IETALS     |             |      |  |
| Iron          | ppm        | 208         | <br> |  |
| Copper        | ppm        |             | <br> |  |
| Lead          | ppm        | <b></b> <1  | <br> |  |
| Tin           | ppm        | 0           | <br> |  |
| Aluminum      | ppm        | <b>1</b>    | <br> |  |
| Chromium      | ppm        | 5           | <br> |  |
| Molybdenum    | ppm        | 0           | <br> |  |
| Nickel        | ppm        | <b></b> <1  | <br> |  |
| Titanium      | ppm        | <1          | <br> |  |
| Silver        | ppm        | 0           | <br> |  |
| Manganese     | ppm        | 3           | <br> |  |
| Vanadium      | ppm        | 0           | <br> |  |
|               |            |             |      |  |
|               | /ES        |             |      |  |
| Calcium       | ppm        | 8           | <br> |  |
| Magnesium     | ppm        | 3           | <br> |  |
| Zinc          | ppm        | 45          | <br> |  |
| Phosphorus    | ppm        | 1068        | <br> |  |
| Barium        | ppm        | 2           | <br> |  |
| Deren         |            | 100         |      |  |

## Diagnosis

Resample at the next service interval to monitor. Please specify the brand, type, and viscosity of the oil on your next sample.All component wear rates are normal. There is no indication of any contamination in the oil. The condition of the oil is acceptable for the time in service.

## **CONSTRUCTION EQUIPMENT**

GRAPHS

VOLVO

Report Id: VOLVO1271 [WUSCAR] 05960855 (Generated: 09/28/2023 02:39:42) Rev: 1

Contact/Location: DAN SLAGLE - VOLVO1271