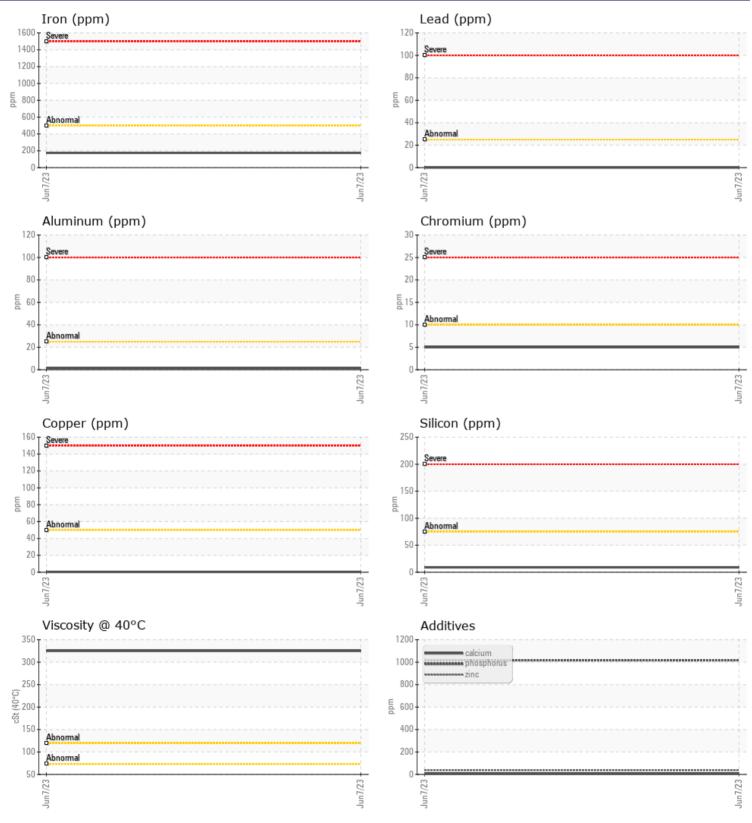

## CONSTRUCTION EQUIPMENT 600139 CRC VOLVO EC 160E 310218 - REAR RIGHT FINAL DRIVE

 Sample No:
 VCP379877

 Oil Type:
 NOT GIVEN

 Job No:
 600139 CRC

VOLVO

|               | E INFORMATION | 1           |         |       |
|---------------|---------------|-------------|---------|-------|
|               |               |             | <u></u> | <br>  |
| Sample Number |               | VCP379877   |         | <br>  |
| Sample Date   |               | 07 Jun 2023 |         | <br>  |
| Machine Hours |               | 0           |         | <br>  |
| Oil Hours     |               | 0           |         | <br>  |
| Oil Changed   |               | N/A         |         | <br>  |
| Sample Status |               | NORMAL      |         | <br>  |
|               |               |             |         |       |
| OIL CON       | IDITION       |             |         |       |
| Visc @ 40°C   | cSt           | 325         |         | <br>  |
| VOLVO         |               |             |         |       |
| CONTAI        | MINATION      |             |         |       |
| Silicon       | ppm           | 9           |         | <br>  |
| Sodium        | ppm           | 0           |         | <br>  |
| Potassium     | ppm           | 3           |         | <br>  |
| Potassium     | ррпп          | _ 5         |         |       |
| VOLVO         |               |             |         |       |
| 💛 WEAR I      | METALS        |             |         |       |
| Iron          | ppm           | 175         |         | <br>  |
| Copper        | ppm           |             |         | <br>  |
| Lead          | ppm           | 0           |         | <br>  |
| Tin           | ppm           | 0           |         | <br>  |
| Aluminum      | ppm           | <b>1</b>    |         | <br>  |
| Chromium      | ppm           | 5           |         | <br>  |
| Molybdenum    | ppm           | 0           |         | <br>  |
| Nickel        | ppm           | <u></u> <1  |         | <br>  |
| Titanium      | ppm           | <1          |         | <br>  |
| Silver        | ppm           | 0           |         | <br>  |
| Manganese     | ppm           | 3           |         | <br>  |
| Vanadium      | ppm           | 0           |         | <br>- |
| Vanadium      | ppm           | U           |         |       |
| VOLVO         |               |             |         | <br>  |
|               | VES           |             |         |       |
| Calcium       | ppm           | 7           |         | <br>  |
| Magnesium     | ppm           | 2           |         | <br>  |
| Zinc          | ppm           | 36          |         | <br>  |
| Phosphorus    | ppm           | 1017        |         | <br>  |
| Barium        | ppm           | 2           |         | <br>  |
|               | ۳۳۰۰۰         | -           |         |       |

## Diagnosis

Resample at the next service interval to monitor. Please specify the brand, type, and viscosity of the oil on your next sample.All component wear rates are normal. There is no indication of any contamination in the oil. The condition of the oil is acceptable for the time in service.

## **CONSTRUCTION EQUIPMENT**

GRAPHS

VOLVO

Report Id: VOLVO1271 [WUSCAR] 05960859 (Generated: 09/28/2023 02:39:51) Rev: 2

Contact/Location: DAN SLAGLE - VOLVO1271