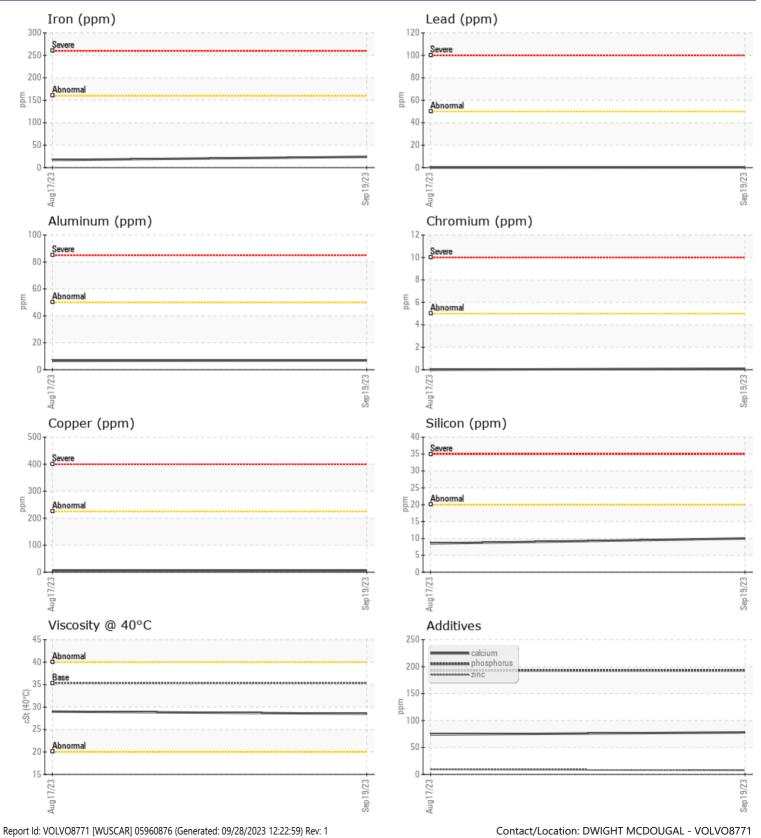

## SAMPLE INFORMATION VCE015529 Sample Number VCE043630 Sample Date 19 Sep 2023 17 Aug 2023 Machine Hours 2252 2075 Oil Hours 150 110 Oil Changed Not Changd N/A Sample Status ABNORMAL NORMAL **OIL CONDITION** Visc @ 40°C cSt 28.5 29.0 CONTAMINATION Silicon ppm 10 8 Sodium 1 2 ppm Potassium 2 0 ppm WEAR METALS Iron ppm 24 17 Copper ppm 6 6 Lead ppm ■ <1 0 Tin ppm 1 < 1 Aluminum ppm 7 7 Chromium ppm ■ <1 0 Molybdenum 0 0 🔲 ppm Nickel 1 < 1 ppm Titanium 0 0 ppm

## Diagnosis

No corrective action is recommended at this time. Resample at the next service interval to monitor.Moderate concentration of visible metal present. All component wear rates are normal. There is no indication of any contamination in the fluid. The condition of the fluid is acceptable for the time in service.