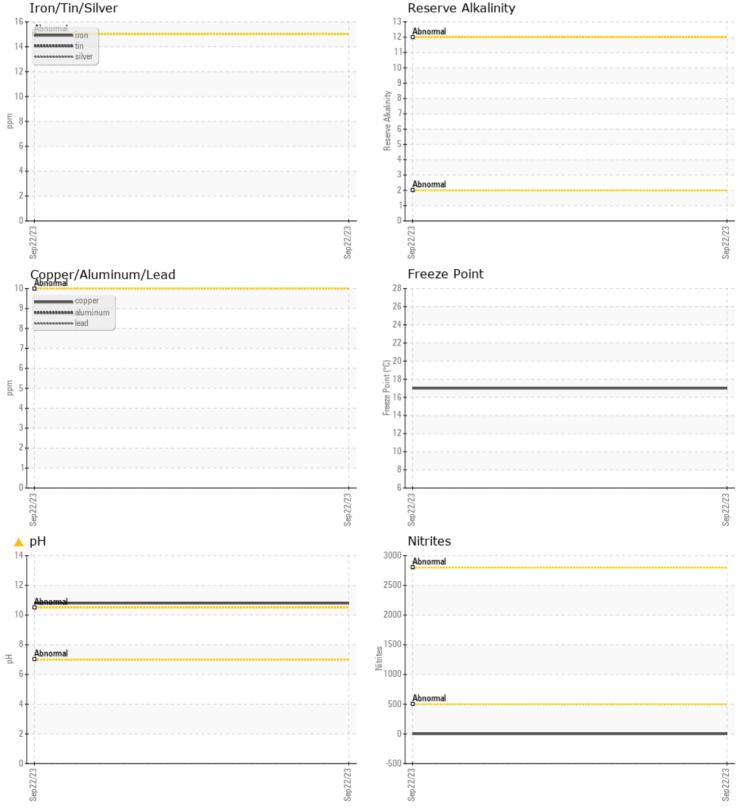

## CONSTRUCTION EQUIPMENT SWA357377 WM HODGKIN VOLVO EC250EL 310691 - COOLANT

Sample No: VCP370309

TOTATO

Oil Type: VOLVO COOLANT VCS (YELLOW)

Job No: SWA357377 WM HODGKIN

| SAMPLE IN          | NFORMATION |               |      |  |
|--------------------|------------|---------------|------|--|
| Sample Number      | -          | VCP370309     | <br> |  |
| Sample Date        |            | 22 Sep 2023   | <br> |  |
| Machine Hours      |            | 12973         | <br> |  |
| Sample Status      |            | SEVERE        | <br> |  |
|                    |            |               |      |  |
| COOLANT            | CONDITION  |               |      |  |
| рН                 | Scale 0-14 | <b>4</b> 10.8 | <br> |  |
| Reserve Alkalinity | Scale 0-20 |               | <br> |  |
| Nitrites           | ppm        | 0             | <br> |  |
| Percentage Glycol  | %          | <b>19.6</b>   | <br> |  |
| Freezing Point     | °C         | <b>17</b>     | <br> |  |
|                    |            |               |      |  |
| CONTAMIN           | NATION     |               |      |  |
| Coolant Appearance |            | 🏮 sediment    | <br> |  |
| Coolant Color      |            | Brown         | <br> |  |

### Diagnosis

We recommend drain/flush system, and refill with 50/50 antifreeze water mixture. Appearance is unacceptable. Sediment present. Carboxylate test failed. The glycol level is lower than acceptable. The pH is high. The coolant is no longer serviceable.