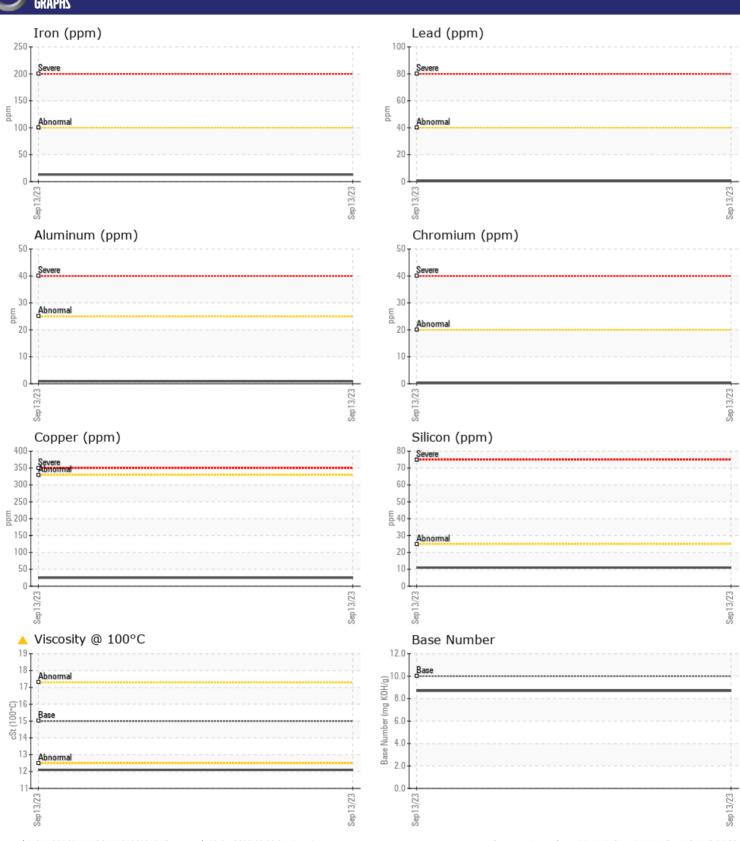

| SAMPLE II        | NFORMATION |             |  |  |  |  |  |  |
|------------------|------------|-------------|--|--|--|--|--|--|
| Sample Number    | -          | VCP415488   |  |  |  |  |  |  |
| Sample Date      |            | 13 Sep 2023 |  |  |  |  |  |  |
| Machine Hours    |            | 962         |  |  |  |  |  |  |
| Oil Hours        |            | 0           |  |  |  |  |  |  |
| Oil Changed      |            | Changed     |  |  |  |  |  |  |
| Sample Status    |            | ATTENTION   |  |  |  |  |  |  |
|                  |            |             |  |  |  |  |  |  |
| OIL CONDITION    |            |             |  |  |  |  |  |  |
| Visc @ 100°C     | cSt        | <b>12.1</b> |  |  |  |  |  |  |
| Base Number (BN) | mg KOH/g   | ■8.7        |  |  |  |  |  |  |
| Oxidation (PA)   | %          | 78          |  |  |  |  |  |  |
|                  |            |             |  |  |  |  |  |  |
| CONTAMINATION    |            |             |  |  |  |  |  |  |
| Soot %           | %          | <b>0.4</b>  |  |  |  |  |  |  |
| Nitration (PA)   | %          | 64          |  |  |  |  |  |  |
| Sulfation (PA)   | %          | 61          |  |  |  |  |  |  |
| Glycol           | %          | NEG         |  |  |  |  |  |  |

| VOLVO      |          |               |      |  |
|------------|----------|---------------|------|--|
| WEAD       | METALS   |               |      |  |
| WLAIT      | AL I VE2 |               |      |  |
| Iron       | ppm      | <b>13</b>     | <br> |  |
| Copper     | ppm      | <b>25</b>     | <br> |  |
| Lead       | ppm      | <b>-&lt;1</b> | <br> |  |
| Tin        | ppm      | <b>2</b>      | <br> |  |
| Aluminum   | ppm      | <b>■</b> <1   | <br> |  |
| Chromium   | ppm      | <b>■&lt;1</b> | <br> |  |
| Molybdenum | ppm      | <b>48</b>     | <br> |  |
| Nickel     | ppm      | <b>■</b> 2    | <br> |  |
| Titanium   | ppm      | 0             | <br> |  |
| Silver     | ppm      | <b>■</b> 0    | <br> |  |
| Manganese  | ppm      | <b>1</b>      | <br> |  |
| Vanadium   | ppm      | 0             | <br> |  |
|            |          |               |      |  |

| ADVITION   |     |             |  |  |  |  |  |
|------------|-----|-------------|--|--|--|--|--|
| Calcium    | ppm | <b>1850</b> |  |  |  |  |  |
| Magnesium  | ppm | <b>477</b>  |  |  |  |  |  |
| Zinc       | ppm | <b>1178</b> |  |  |  |  |  |
| Phosphorus | ppm | ■992        |  |  |  |  |  |
| Barium     | ppm | ■0          |  |  |  |  |  |
| Boron      | ppm | ■35         |  |  |  |  |  |