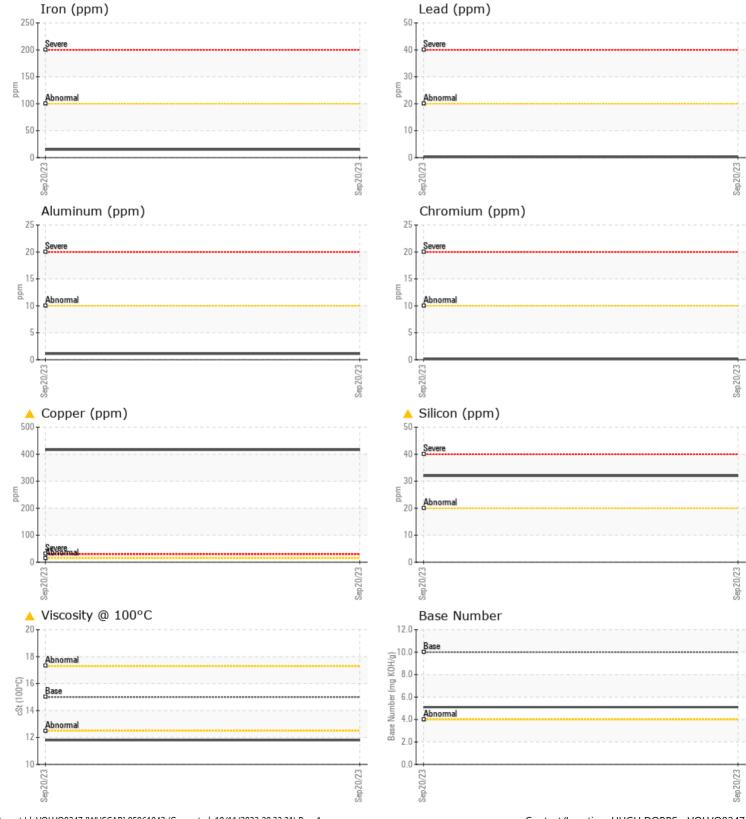

## Diagnosis

Oil and filter change at the time of sampling has been noted. No corrective action is recommended at this time. Resample at the next service interval to monitor. The copper level is abnormal. In the absence of other significant wear metals, suspect copper due to sources other than wear (i.e. cooling core). All other metal levels are typical for a new component breaking in. Fuel content negligible. Elemental level of silicon (Si) above normal indicating ingress of seal material. The oil viscosity is lower than normal. The BN result indicates that there is suitable alkalinity remaining in the oil. Confirm oil type.

## **CONSTRUCTION EQUIPMENT**

GRAPHS

VOLVO

Report Id: VOLVO8247 [WUSCAR] 05961042 (Generated: 10/11/2023 20:32:21) Rev: 1

Contact/Location: HUGH DOBBS - VOLVO8247