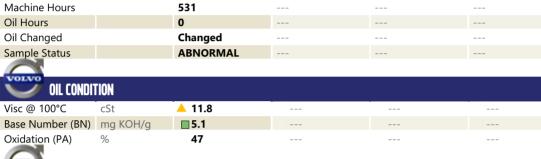

## **CONSTRUCTION EQUIPMENT** SW0066114 VOLVO EC350 314624 - DIESEL ENGINE

Sample No: VCP421722 **Oil Type:** Job No:

VOLVO

VOLVO ULTRA DIESEL ENGINE OIL 15W40 VDS-3 SWO066114

| VOLVO         |           |             |  |
|---------------|-----------|-------------|--|
| SAMPLE IN     | FORMATION |             |  |
| Sample Number |           | VCP421722   |  |
| Sample Date   |           | 20 Sep 2023 |  |

## Diagnosis

Oil and filter change at the time of sampling has been noted. No corrective action is recommended at this time. Resample at the next service interval to monitor. The copper level is abnormal. In the absence of other significant wear metals, suspect copper due to sources other than wear (i.e. cooling core). All other metal levels are typical for a new component breaking in. Fuel content negligible. Elemental level of silicon (Si) above normal indicating ingress of seal material. The oil viscosity is lower than normal. The BN result indicates that there is suitable alkalinity remaining in the oil. Confirm oil type.