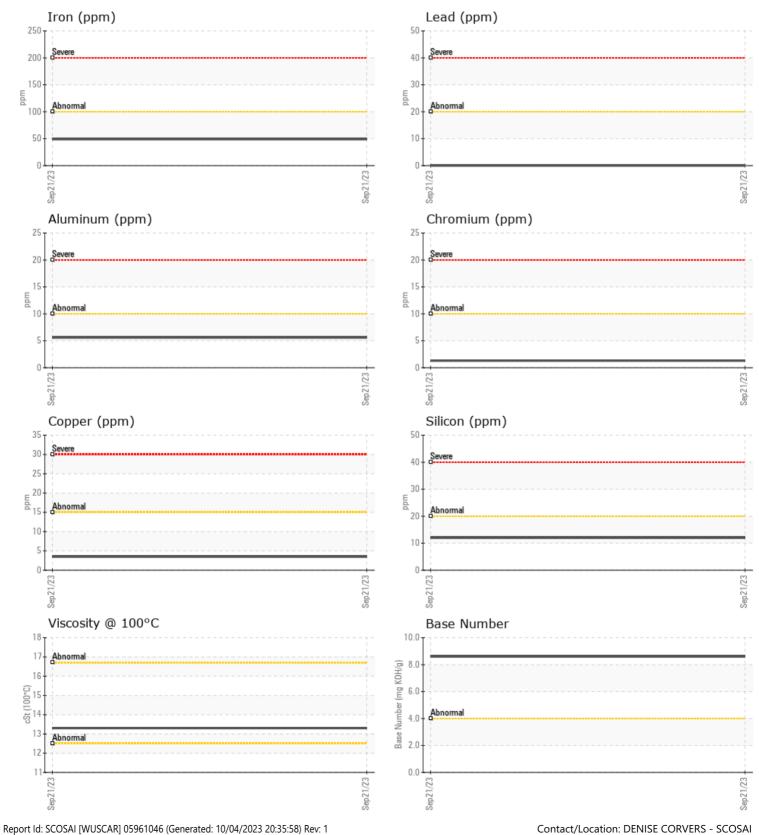

WEAR METALS 49 Iron ppm Copper **4** ppm Lead 0 🔲 ppm Tin 1 ppm Aluminum ppm 6 1 Chromium ppm Molybdenum 64 ppm Nickel 1 ppm Titanium 0 ppm Silver 0 ppm Manganese ppm 1 ppm 0

Vanadium

| ADDITIVES  |     |             |  |  |  |  |  |  |
|------------|-----|-------------|--|--|--|--|--|--|
| Calcium    | ppm | 1228        |  |  |  |  |  |  |
| Magnesium  | ppm | 977         |  |  |  |  |  |  |
| Zinc       | ppm | <b>1380</b> |  |  |  |  |  |  |
| Phosphorus | ppm | 1153        |  |  |  |  |  |  |
| Barium     | ppm | 0           |  |  |  |  |  |  |
| Boron      | ppm | <b>4</b>    |  |  |  |  |  |  |

## Diagnosis

Resample at the next service interval to monitor.All component wear rates are normal. There is no indication of any contamination in the oil. The BN result indicates that there is suitable alkalinity remaining in the oil. The condition of the oil is suitable for further service.