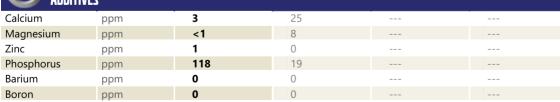

#### Job No:

|               | INFORMATION |             |              |      |
|---------------|-------------|-------------|--------------|------|
| Sample Number |             | VCP386722   | VCP386948    | <br> |
| Sample Date   |             | 15 Sep 2023 | 24 Jan 2023  | <br> |
| Machine Hours |             | 0           | 0            | <br> |
| Oil Hours     |             | 0           | 0            | <br> |
| Oil Changed   |             | N/A         | N/A          | <br> |
| Sample Status |             | NORMAL      | SEVERE       | <br> |
|               |             | NORMAL      | SEVENCE      |      |
| VOLVO         |             |             |              |      |
| VIL CON       | DITION      |             |              |      |
| Visc @ 40°C   | cSt         | 148         | <b>4</b> 958 | <br> |
|               |             |             |              |      |
|               | INATION     |             |              |      |
|               |             |             |              |      |
| Water         | %           |             | 14.6         | <br> |
| Silicon       | ppm         | <b>1</b> 4  | 21           | <br> |
| Sodium        | ppm         | <b>■</b> <1 | 0            | <br> |
| Potassium     | ppm         |             | 12           | <br> |
| VOLVO         |             |             |              |      |
| 🤍 WEAR M      | IETALS      |             |              |      |
| Iron          | ppm         | 22          | <b>5</b> 06  | <br> |
| Copper        | ppm         | 1           | 11           | <br> |
| Lead          | ppm         | 0           | <1           | <br> |
| Tin           | ppm         | 0           | <1           | <br> |
| Aluminum      | ppm         | 0           | 4            | <br> |
| Chromium      | ppm         | <b>□</b> <1 | 6            | <br> |
| Molybdenum    | ppm         | <1          | <1           | <br> |
| Nickel        | ppm         | 0           | <1           | <br> |
| Titanium      | ppm         | <1          | <1           | <br> |
| Silver        | ppm         | 0           | 0            | <br> |
| Manganese     | ppm         | <1          | 5            | <br> |
| Vanadium      | ppm         | 0           | 0            | <br> |
|               | 1.1.        |             |              |      |
| VOLVO         |             |             |              | <br> |
| V ADDITIV     | 15          |             |              |      |
| Calcium       | nnm         | 3           | 25           | <br> |