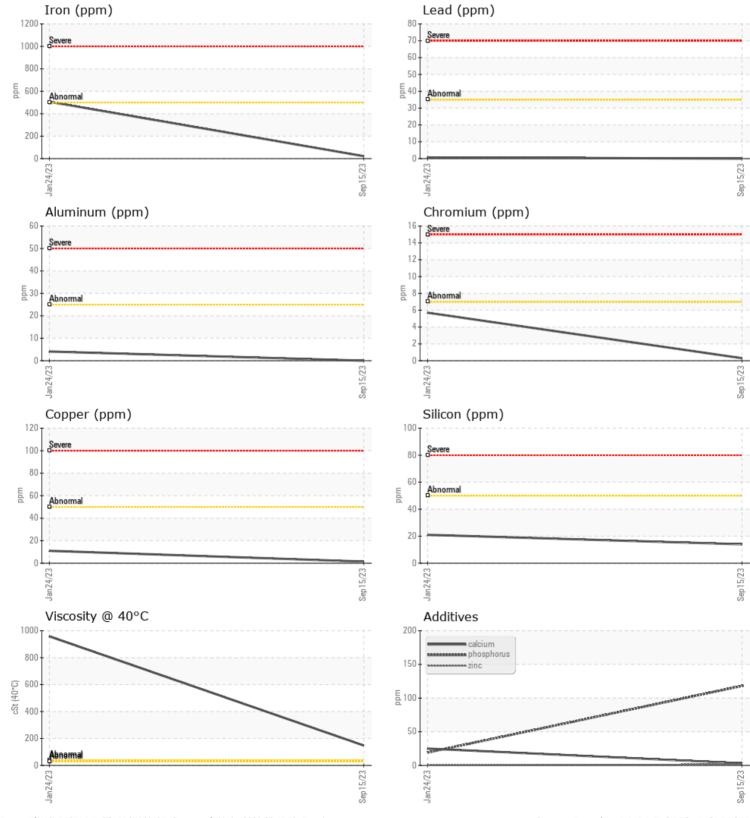

#### Job No:

|               | INFORMATION |             |              |      |
|---------------|-------------|-------------|--------------|------|
| Sample Number |             | VCP386722   | VCP386948    | <br> |
| Sample Date   |             | 15 Sep 2023 | 24 Jan 2023  | <br> |
| Machine Hours |             | 0           | 0            | <br> |
| Oil Hours     |             | 0           | 0            | <br> |
| Oil Changed   |             | N/A         | N/A          | <br> |
| Sample Status |             | NORMAL      | SEVERE       | <br> |
|               |             | NORMAL      | SEVENCE      |      |
| VOLVO         |             |             |              |      |
| VIL CON       | DITION      |             |              |      |
| Visc @ 40°C   | cSt         | 148         | <b>4</b> 958 | <br> |
|               |             |             |              |      |
|               | INATION     |             |              |      |
|               |             |             |              |      |
| Water         | %           |             | 14.6         | <br> |
| Silicon       | ppm         | <b>1</b> 4  | 21           | <br> |
| Sodium        | ppm         | <b>■</b> <1 | 0            | <br> |
| Potassium     | ppm         |             | 12           | <br> |
| VOLVO         |             |             |              |      |
| 🤍 WEAR M      | IETALS      |             |              |      |
| Iron          | ppm         | 22          | <b>5</b> 06  | <br> |
| Copper        | ppm         | 1           | 11           | <br> |
| Lead          | ppm         | 0           | <1           | <br> |
| Tin           | ppm         | 0           | <1           | <br> |
| Aluminum      | ppm         | 0           | 4            | <br> |
| Chromium      | ppm         | <b>□</b> <1 | 6            | <br> |
| Molybdenum    | ppm         | <1          | <1           | <br> |
| Nickel        | ppm         | 0           | <1           | <br> |
| Titanium      | ppm         | <1          | <1           | <br> |
| Silver        | ppm         | 0           | 0            | <br> |
| Manganese     | ppm         | <1          | 5            | <br> |
| Vanadium      | ppm         | 0           | 0            | <br> |
|               | 1.1.        |             |              |      |
| VOLVO         |             |             |              | <br> |
| V ADDITIV     | 15          |             |              |      |
| Calcium       | nnm         | 3           | 25           | <br> |

### Diagnosis

Resample at the next service interval to monitor. Please specify the brand, type, and viscosity of the oil on your next sample.All component wear rates are normal. There is no indication of any contamination in the oil. The condition of the oil is acceptable for the time in service.