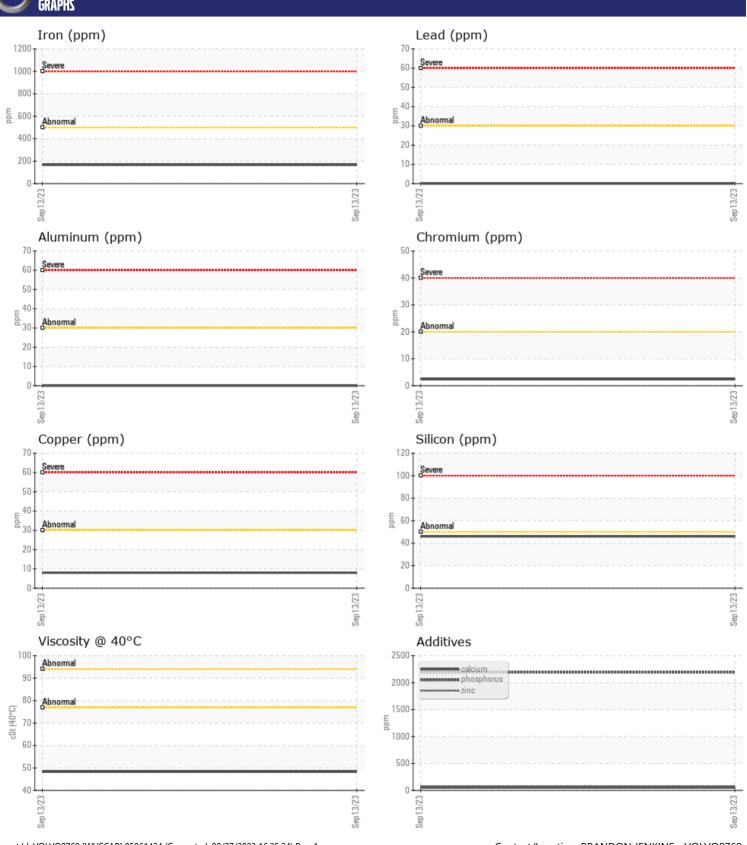

## CONSTRUCTION EQUIPMENT 19695 MMA-CLACKS VOLVO A45G 352449 - DROP BOX

Sample No: VCP415498

Oil Type: VOLVO SUPER GEAR OIL 75W-80-GO102

Job No: 19695 MMA-CLACKS

| VOLVO         | INFORMATION | d             |      |  |
|---------------|-------------|---------------|------|--|
|               | INFURMATION |               |      |  |
| Sample Number |             | VCP415498     | <br> |  |
| Sample Date   |             | 13 Sep 2023   | <br> |  |
| Machine Hours |             | 962           | <br> |  |
| Oil Hours     |             | 962           | <br> |  |
| Oil Changed   |             | Not Changd    | <br> |  |
| Sample Status |             | NORMAL        | <br> |  |
|               |             |               |      |  |
| OIL CON       | NITION      |               |      |  |
| Visc @ 40°C   |             | - 40.2        |      |  |
|               | cSt         | <b>48.3</b>   | <br> |  |
| VOLVO         |             |               |      |  |
| CONTAM        | IINATION    |               |      |  |
| Silicon       | ppm         | <b>46</b>     | <br> |  |
| Sodium        | ppm         | 7             | <br> |  |
| Potassium     | ppm         | <b>2</b>      | <br> |  |
| 1 Ottassidili | РРШ         | <b>-</b>      |      |  |
| VOLVO         |             |               |      |  |
| WEAR M        | IETALS      |               |      |  |
| Iron          | ppm         | <b>167</b>    | <br> |  |
| Copper        | ppm         | ■8            | <br> |  |
| Lead          | ppm         | ■0            | <br> |  |
| Tin           | ppm         | <b>-&lt;1</b> | <br> |  |
| Aluminum      | ppm         | <b>0</b>      | <br> |  |
| Chromium      | ppm         | <b>2</b>      | <br> |  |
| Molybdenum    | ppm         | <b>15</b>     | <br> |  |
| Nickel        | ppm         | <b>1</b>      | <br> |  |
| Titanium      | ppm         | 0             | <br> |  |
| Silver        | ppm         | 0             | <br> |  |
| Manganese     | ppm         | ■3            | <br> |  |
| Vanadium      | ppm         | 0             | <br> |  |
|               |             |               |      |  |
| ADDITIV       | IEC         |               | <br> |  |
|               | <u>17</u>   |               |      |  |
| Calcium       | ppm         | <b>■</b> 52   | <br> |  |
| Magnesium     | ppm         | <b>■</b> 3    | <br> |  |
| Zinc          | ppm         | ■80           | <br> |  |
| Phosphorus    | ppm         | <b>2192</b>   | <br> |  |
| Barium        | ppm         | ■0            | <br> |  |
| Boron         | ppm         | <b>132</b>    | <br> |  |

## Diagnosis

Resample at the next service interval to monitor.All component wear rates are normal. There is no indication of any contamination in the oil. The condition of the oil is acceptable for the time in service.