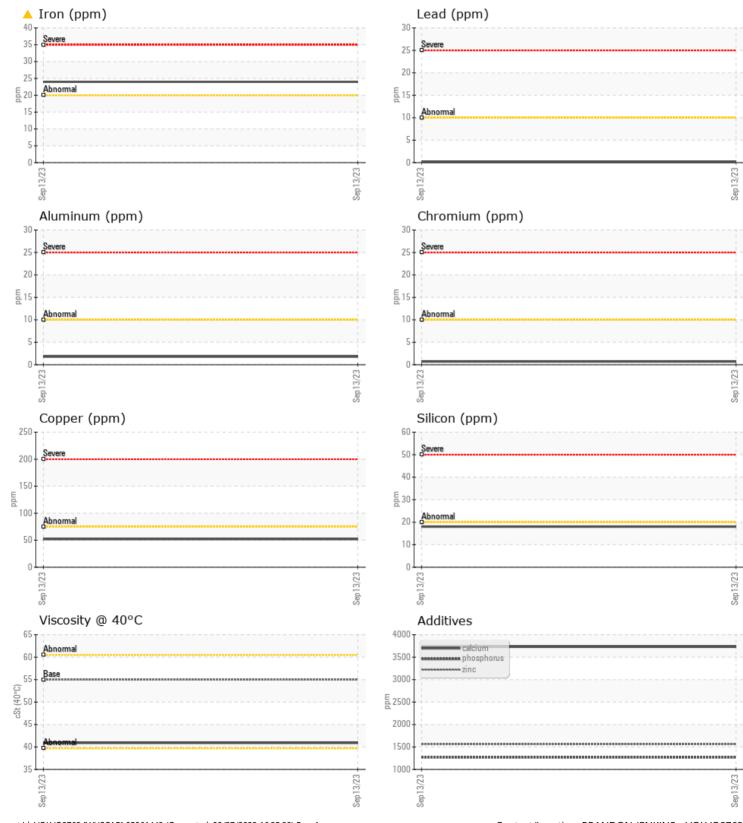

VOINTO

|               | INFORMATION |             | <br> | <br> |
|---------------|-------------|-------------|------|------|
| Sample Number |             | VCP415486   | <br> |      |
| Sample Date   |             | 13 Sep 2023 | <br> |      |
| Machine Hours |             | 962         | <br> |      |
| Oil Hours     |             | 962         | <br> |      |
| Oil Changed   |             | Not Changd  | <br> |      |
| Sample Status |             | ABNORMAL    | <br> |      |
|               |             |             |      |      |
| OIL CON       | DITION      |             |      |      |
| Visc @ 40°C   | cSt         | <b>40.9</b> | <br> |      |
| VOLVO         |             |             |      |      |
| CONTAN        | MINATION    |             |      |      |
| Silicon       | ppm         | 18          | <br> |      |
| Sodium        | ppm         | 6           | <br> |      |
| Potassium     | ppm         | 2           | <br> |      |
|               | 1.1.        |             |      |      |
| WEAR N        | METALS      |             |      |      |
| Iron          | ppm         | <b>4</b> 24 | <br> |      |
| Copper        | ppm         | 52          | <br> |      |
| Lead          | ppm         | ■ <1        | <br> |      |
| Tin           | ppm         | 0           | <br> |      |
| Aluminum      | ppm         | 2           | <br> |      |
| Chromium      | ppm         | <b></b> <1  | <br> |      |
| Molybdenum    | ppm         | 0           | <br> |      |
| Nickel        | ppm         | <b>4</b>    | <br> |      |
| Titanium      | ppm         | 0           | <br> |      |
| Silver        | ppm         | 0           | <br> |      |
| Manganese     | ppm         | <b></b> <1  | <br> |      |
| Vanadium      | ppm         | 0           | <br> |      |
|               |             |             |      |      |
|               | /ES         |             |      |      |
| Calcium       | ppm         | 3731        | <br> |      |
| Magnesium     | ppm         | 7           | <br> |      |
|               |             | - 45 49     |      |      |

## Diagnosis

No corrective action is recommended at this time. The filter change at the time of sampling has been noted. Resample at the next service interval to monitor.Gear wear is indicated. There is no indication of any contamination in the oil. The condition of the oil is acceptable for the time in service.