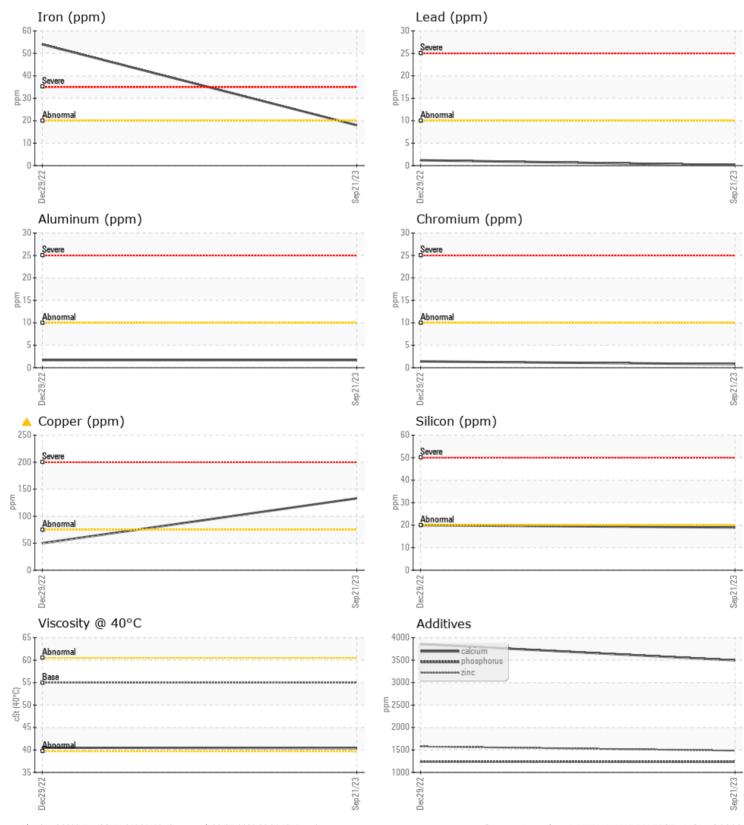

Magnesium

Phosphorus

Silver

| SAMPLI        | e information |             |             |      |
|---------------|---------------|-------------|-------------|------|
| Sample Number |               | VCP433549   | VCP397934   | <br> |
| Sample Date   |               | 21 Sep 2023 | 29 Dec 2022 | <br> |
| Machine Hours |               | 1954        | 963         | <br> |
| Oil Hours     |               | 2000        | 500         | <br> |
| Oil Changed   |               | Not Changd  | Not Changd  | <br> |
| Sample Status |               | ABNORMAL    | NORMAL      | <br> |
|               |               |             |             |      |
| OIL CON       | IDITION       |             |             |      |
| Visc @ 40°C   | cSt           | <b>40.4</b> | 40.5        | <br> |
| CONTAI        | MINATION      |             |             |      |
| Silicon       | ppm           | <b>1</b> 9  | 20          | <br> |
| Sodium        | ppm           | 8           | 10          | <br> |
| Potassium     | ppm           | 2           | 0           | <br> |
| WEAR I        | METALS        |             |             |      |
| Iron          | ppm           | 🔲 18        | 54          | <br> |
| Copper        | ppm           | 🔺 133       | 50          | <br> |
| Lead          | ppm           | ■ <1        | 1           | <br> |
| Tin           | ppm           | 0           | <b></b> <1  | <br> |
| Aluminum      | ppm           | 2           | 2           | <br> |
| Chromium      | ppm           |             | 1           | <br> |
| Molybdenum    | ppm           | <b>□</b> <1 | <b></b> <1  | <br> |
| Nickel        | ppm           | <b>4</b>    | 4           | <br> |

## Diagnosis

No corrective action is recommended at this time. Resample at the next service interval to monitor.The copper level is abnormal. All other component wear rates are normal. There is no indication of any contamination in the oil. The condition of the oil is acceptable for the time in service.