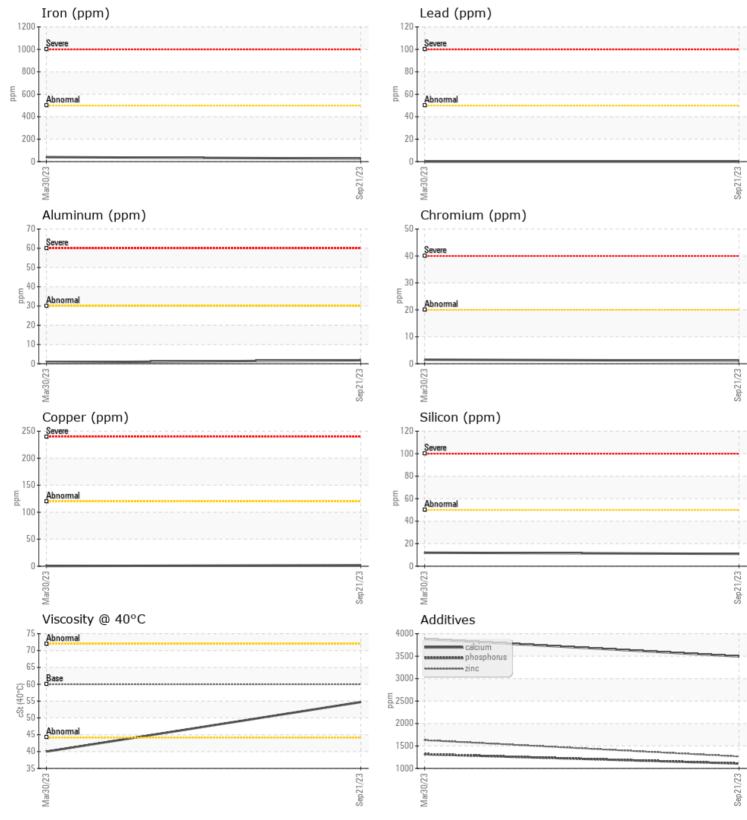

1 🔲

0

0

0

0

2

VOLVO

| AF UNITIA FIUN |                                                                                     |                                                                                     |                                                                                                                                                                        |                                                                                                                                                                                                                                                                                                                                                                                                                                                                                                                                             |
|----------------|-------------------------------------------------------------------------------------|-------------------------------------------------------------------------------------|------------------------------------------------------------------------------------------------------------------------------------------------------------------------|---------------------------------------------------------------------------------------------------------------------------------------------------------------------------------------------------------------------------------------------------------------------------------------------------------------------------------------------------------------------------------------------------------------------------------------------------------------------------------------------------------------------------------------------|
| -              | VCP426323                                                                           | VCP384445                                                                           |                                                                                                                                                                        |                                                                                                                                                                                                                                                                                                                                                                                                                                                                                                                                             |
|                | 21 Sep 2023                                                                         | 30 Mar 2023                                                                         |                                                                                                                                                                        |                                                                                                                                                                                                                                                                                                                                                                                                                                                                                                                                             |
|                | 4161                                                                                | 2097                                                                                |                                                                                                                                                                        |                                                                                                                                                                                                                                                                                                                                                                                                                                                                                                                                             |
|                | 0                                                                                   | 0                                                                                   |                                                                                                                                                                        |                                                                                                                                                                                                                                                                                                                                                                                                                                                                                                                                             |
|                | Changed                                                                             | Not Changd                                                                          |                                                                                                                                                                        |                                                                                                                                                                                                                                                                                                                                                                                                                                                                                                                                             |
|                | NORMAL                                                                              | NORMAL                                                                              |                                                                                                                                                                        |                                                                                                                                                                                                                                                                                                                                                                                                                                                                                                                                             |
|                |                                                                                     |                                                                                     |                                                                                                                                                                        |                                                                                                                                                                                                                                                                                                                                                                                                                                                                                                                                             |
|                |                                                                                     |                                                                                     |                                                                                                                                                                        |                                                                                                                                                                                                                                                                                                                                                                                                                                                                                                                                             |
|                |                                                                                     |                                                                                     |                                                                                                                                                                        |                                                                                                                                                                                                                                                                                                                                                                                                                                                                                                                                             |
| cSt            | 54.7                                                                                | 40.0                                                                                |                                                                                                                                                                        |                                                                                                                                                                                                                                                                                                                                                                                                                                                                                                                                             |
|                |                                                                                     |                                                                                     |                                                                                                                                                                        |                                                                                                                                                                                                                                                                                                                                                                                                                                                                                                                                             |
| NATION         |                                                                                     |                                                                                     |                                                                                                                                                                        |                                                                                                                                                                                                                                                                                                                                                                                                                                                                                                                                             |
| ppm            | 11                                                                                  | 12                                                                                  |                                                                                                                                                                        |                                                                                                                                                                                                                                                                                                                                                                                                                                                                                                                                             |
| ppm            | ∎1                                                                                  | □11                                                                                 |                                                                                                                                                                        |                                                                                                                                                                                                                                                                                                                                                                                                                                                                                                                                             |
| ppm            | ∎1                                                                                  | <1                                                                                  |                                                                                                                                                                        |                                                                                                                                                                                                                                                                                                                                                                                                                                                                                                                                             |
|                |                                                                                     |                                                                                     |                                                                                                                                                                        |                                                                                                                                                                                                                                                                                                                                                                                                                                                                                                                                             |
| TAIC           |                                                                                     |                                                                                     |                                                                                                                                                                        |                                                                                                                                                                                                                                                                                                                                                                                                                                                                                                                                             |
| IALS           |                                                                                     |                                                                                     |                                                                                                                                                                        |                                                                                                                                                                                                                                                                                                                                                                                                                                                                                                                                             |
| ppm            | 27                                                                                  | 40                                                                                  |                                                                                                                                                                        |                                                                                                                                                                                                                                                                                                                                                                                                                                                                                                                                             |
| ppm            | 2                                                                                   | <b></b> <1                                                                          |                                                                                                                                                                        |                                                                                                                                                                                                                                                                                                                                                                                                                                                                                                                                             |
| ppm            | 0                                                                                   | 0                                                                                   |                                                                                                                                                                        |                                                                                                                                                                                                                                                                                                                                                                                                                                                                                                                                             |
| ppm            | 0                                                                                   | 0                                                                                   |                                                                                                                                                                        |                                                                                                                                                                                                                                                                                                                                                                                                                                                                                                                                             |
| ppm            | 2                                                                                   | <b></b> < 1                                                                         |                                                                                                                                                                        |                                                                                                                                                                                                                                                                                                                                                                                                                                                                                                                                             |
|                | TION<br>cSt<br>ATION<br>ppm<br>ppm<br>ppm<br>ppm<br>ppm<br>ppm<br>ppm<br>ppm<br>ppm | VCP426323         21 Sep 2023         4161         0         Changed         NORMAL | VCP426323       VCP384445         21 Sep 2023       30 Mar 2023         4161       2097         0       0         Changed       Not Changd         NORMAL       NORMAL | VCP426323       VCP384445          21 Sep 2023       30 Mar 2023          4161       2097          0       0          Changed       Not Changd          NORMAL       NORMAL          TION           cSt       54.7       40.0          ppm       11       112          ppm       11       -11          ppm       1       40.0          ppm       0           ppm       1       -11          ppm       0           ppm       0           ppm       0           ppm       0           ppm       0           ppm       0           ppm       0 |

| ADDITIVES  |     |           |      |  |  |  |  |
|------------|-----|-----------|------|--|--|--|--|
| Calcium    | ppm | 3494      | 3882 |  |  |  |  |
| Magnesium  | ppm | <b>10</b> | 15   |  |  |  |  |
| Zinc       | ppm | 1265      | 1629 |  |  |  |  |
| Phosphorus | ppm | 1108      | 1316 |  |  |  |  |
| Barium     | ppm | 0         | 0    |  |  |  |  |
| Boron      | ppm | 29        | 130  |  |  |  |  |