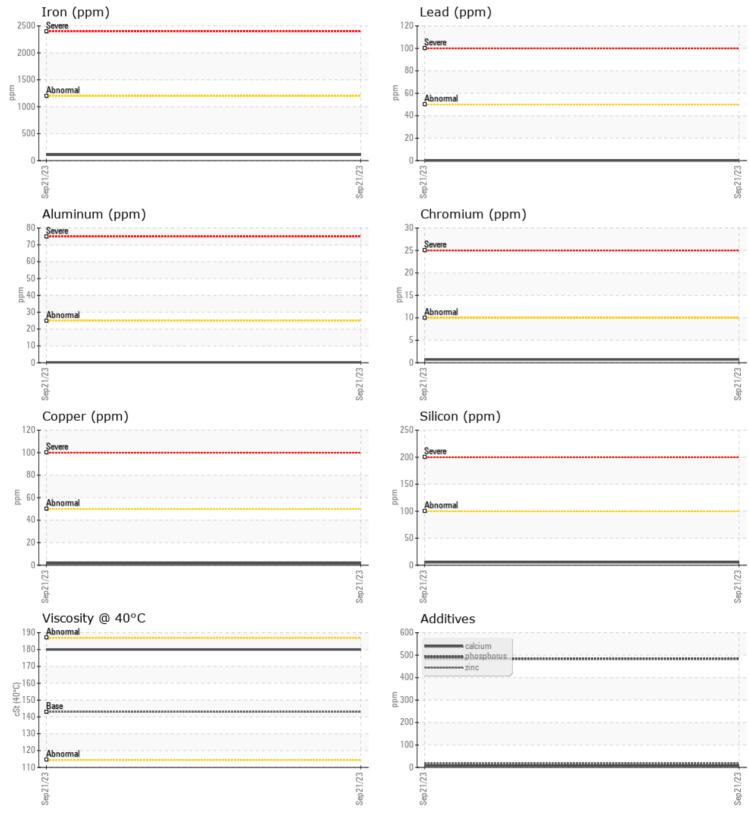

## SAMPLE INFORMATION VCP426099 Sample Number Sample Date 21 Sep 2023 Machine Hours 609 Oil Hours 0 Oil Changed Changed NORMAL Sample Status **OIL CONDITION** Visc @ 40°C cSt 180 CONTAMINATION Silicon ppm 5 Sodium 0 ppm Potassium **||** <1 ppm WEAR METALS Iron ppm 107 Copper ppm 2 Lead ppm 0 🔲 Tin ppm 0 🔲 Aluminum ppm **||** <1 Chromium ppm ■ <1 Molybdenum ppm **||** <1 Nickel 0 ppm

## Diagnosis

Resample at the next service interval to monitor. The fluid was not specified, however, a fluid match indicates that this fluid is (GENERIC) GEAR OIL SAE 80W90. Please confirm. All component wear rates are normal.

There is no indication of any contamination in the oil. The condition of the oil is acceptable for the time in service.

| Depot:       | SCOSAI      |
|--------------|-------------|
| Unique No:   | 10662676    |
| Signed:      | Wes Davis   |
| Report Date: | 27 Sep 2023 |

0

0

0

3

8

■ <1

17

484

0

0

ppm

**ADDITIVES** 