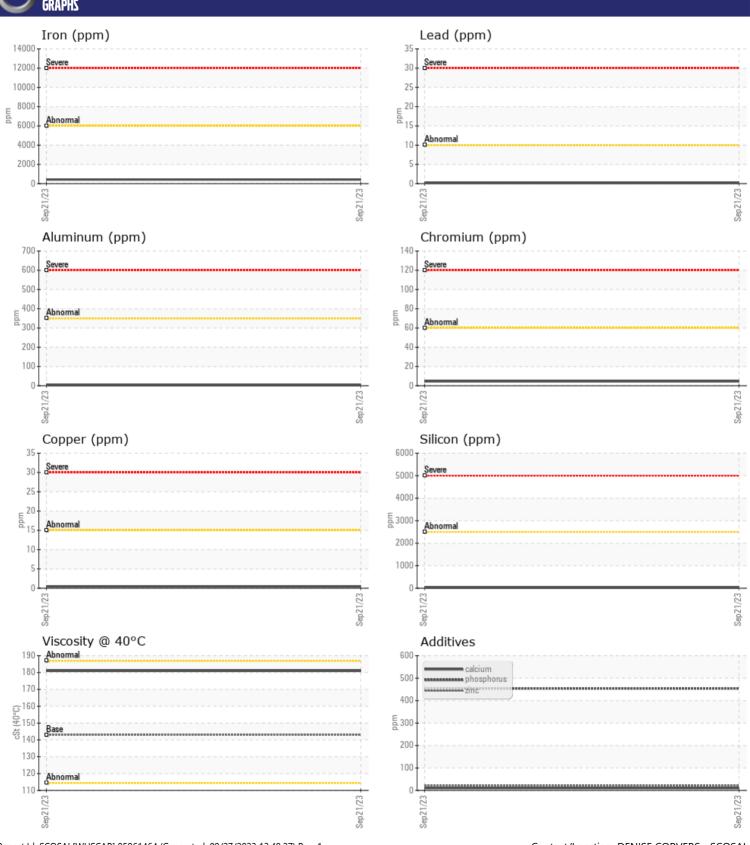

## **CONSTRUCTION EQUIPMENT**

X58609 OSW VOLVO EC220EL 310657 - REAR LEFT FINAL DRIVE

Sample No: VCP426144

Oil Type: GEAR OIL SAE 80W90

**Job No:** X58609 OSW

| VOLVO              |          |               |  |  |  |
|--------------------|----------|---------------|--|--|--|
| SAMPLE INFORMATION |          |               |  |  |  |
| Sample Number      |          | VCP426144     |  |  |  |
| Sample Date        |          | 21 Sep 2023   |  |  |  |
| Machine Hours      |          | 609           |  |  |  |
| Oil Hours          |          | 609           |  |  |  |
| Oil Changed        |          | Changed       |  |  |  |
| Sample Status      |          | NORMAL        |  |  |  |
|                    |          |               |  |  |  |
| OIL CONDITION      |          |               |  |  |  |
| Visc @ 40°C        | cSt      | <b>181</b>    |  |  |  |
| VOLVO              |          |               |  |  |  |
| CONTAN             | MINATION |               |  |  |  |
| Silicon            | ppm      | <b>19</b>     |  |  |  |
| Sodium             | ppm      | <b>2</b>      |  |  |  |
| Potassium          | ppm      | <b>4</b>      |  |  |  |
|                    |          |               |  |  |  |
| WEAR METALS        |          |               |  |  |  |
| Iron               | ppm      | <b>418</b>    |  |  |  |
| Copper             | ppm      | <b>-&lt;1</b> |  |  |  |
| Lead               | ppm      | <b>■</b> <1   |  |  |  |
| Tin                | ppm      | <b>0</b>      |  |  |  |
| Aluminum           | ppm      | <b>2</b>      |  |  |  |
| Chromium           | ppm      | <b>4</b>      |  |  |  |
| Molybdenum         | ppm      | <b>1</b>      |  |  |  |
| Nickel             | ppm      | <b>0</b>      |  |  |  |
| Titanium           | ppm      | <b>■&lt;1</b> |  |  |  |
| Silver             | ppm      | 0             |  |  |  |
| Manganese          | ppm      | <b>4</b>      |  |  |  |
| Vanadium           | ppm      | 0             |  |  |  |
|                    |          |               |  |  |  |
| ADDITIV            | IES      |               |  |  |  |
| Calcium            | ppm      | <b>10</b>     |  |  |  |
| Magnesium          | ppm      | <b>2</b>      |  |  |  |
| Zinc               | ppm      | ■21           |  |  |  |
| Phosphorus         | ppm      | <b>454</b>    |  |  |  |
| Barium             | ppm      | <b>■</b> 0    |  |  |  |
| Boron              | ppm      | 0             |  |  |  |
|                    |          |               |  |  |  |

## Diagnosis

Resample at the next service interval to monitor. The fluid was not specified, however, a fluid match indicates that this fluid is (GENERIC) GEAR OIL SAE 80W90. Please confirm.

All component wear rates are normal. There is no indication of any contamination in the oil. The condition of the oil is acceptable for the time in service.