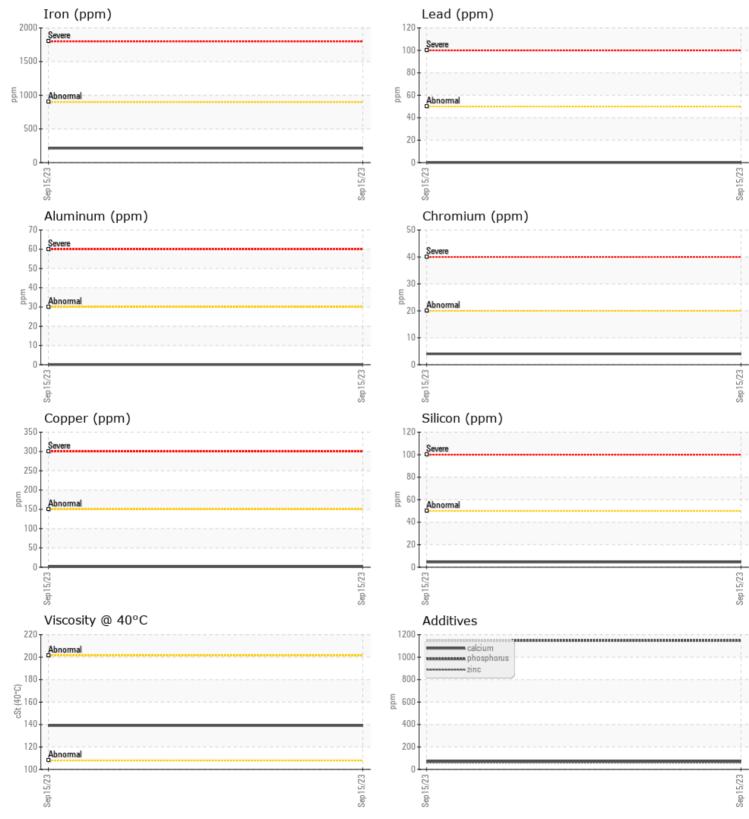

CONSTRUCTION EQUIPMENT SW0065755 VOLVO A45G 352982 - REAR AXLE

| Sample No: | VCP415134   |
|------------|-------------|
| Oil Type:  | COWIN 80W90 |
| Job No:    | SW0065755   |

Boron

VOLVO

|               | E INFORMATION |             |      |  |
|---------------|---------------|-------------|------|--|
| Sample Number |               | VCP415134   | <br> |  |
| Sample Date   |               | 15 Sep 2023 | <br> |  |
| Machine Hours |               | 3012        | <br> |  |
| Oil Hours     |               | 0           | <br> |  |
| Oil Changed   |               | Changed     | <br> |  |
| Sample Status |               | NORMAL      | <br> |  |
|               |               |             |      |  |
| VOLVO         |               |             |      |  |
| V OIL CON     | -             |             | -    |  |
| Visc @ 40°C   | cSt           | <b>1</b> 39 | <br> |  |
|               |               |             |      |  |
|               | MINATION      |             |      |  |
|               |               |             |      |  |
| Silicon       | ppm           | <b>4</b>    | <br> |  |
| Sodium        | ppm           | ■ <1        | <br> |  |
| Potassium     | ppm           | 2           | <br> |  |
| VOLVO         |               |             |      |  |
| WEAR N        | METALS        |             |      |  |
| Iron          | ppm           | 213         | <br> |  |
| Copper        | ppm           | <b>1</b>    | <br> |  |
| Lead          | ppm           | 0           | <br> |  |
| Tin           | ppm           | 0           | <br> |  |
| Aluminum      | ppm           | 0           | <br> |  |
| Chromium      | ppm           | <b>4</b>    | <br> |  |
| Molybdenum    | ppm           | 6           | <br> |  |
| Nickel        | ppm           | <1          | <br> |  |
| Titanium      | ppm           | 0           | <br> |  |
| Silver        | ppm           | 0           | <br> |  |
| Manganese     | ppm           | 8           | <br> |  |
| Vanadium      | ppm           | 0           | <br> |  |
|               | PPIII         | •           |      |  |
| VOLVO         |               |             | <br> |  |
| ADDITIN       | ES            |             |      |  |
| Calcium       | ppm           | 71          | <br> |  |
| Magnesium     | ppm           | 19          | <br> |  |
| Zinc          | ppm           | 60          | <br> |  |
| Phosphorus    | ppm           | 1148        | <br> |  |
| Barium        | ppm           | 0           | <br> |  |
| Daran         |               | 226         |      |  |

## Diagnosis

Resample at the next service interval to monitor.All component wear rates are normal. There is no indication of any contamination in the oil. The condition of the oil is acceptable for the time in service.