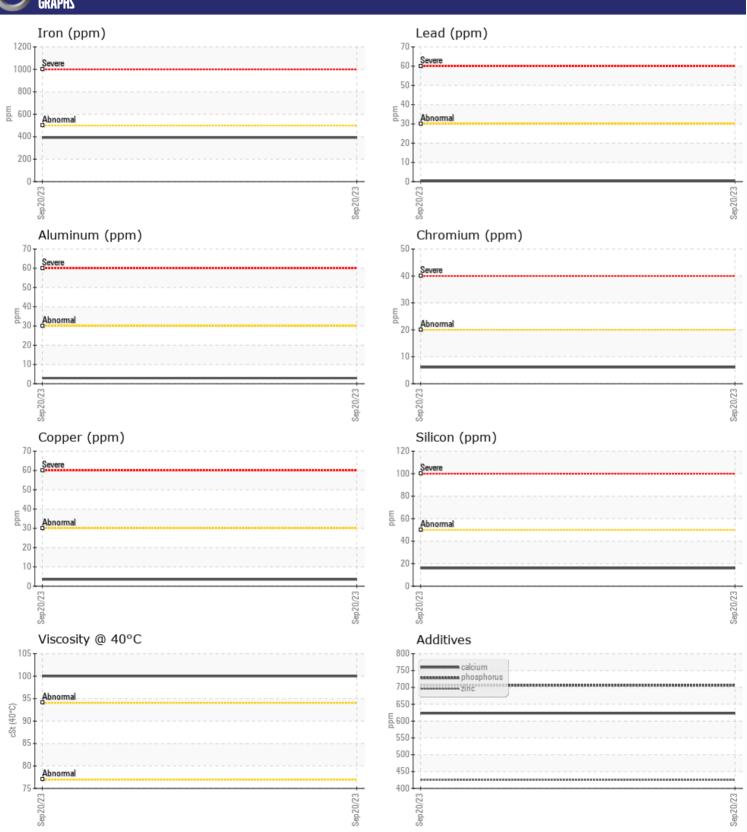

## CONSTRUCTION EQUIPMENT 59194 VOLVO A40G 342510 - DROP BOX

Sample No: VCP417868

Oil Type: VOLVO SUPER GEAR OIL 75W-80-GO102

**Job No:** 59194

| CAMPI         | E INFORMATIO | N             |      |  |
|---------------|--------------|---------------|------|--|
|               |              | VCP417868     |      |  |
| Sample Number |              |               | <br> |  |
| Sample Date   |              | 20 Sep 2023   | <br> |  |
| Machine Hours |              | 4530          | <br> |  |
| Oil Hours     |              | 190           | <br> |  |
| Oil Changed   |              | N/A           | <br> |  |
| Sample Status |              | NORMAL        | <br> |  |
| VOLVO         |              |               |      |  |
| OIL CON       | IDITION      |               |      |  |
| Visc @ 40°C   | cSt          | 100           | <br> |  |
|               | CSC          |               |      |  |
| VOLVO         |              |               |      |  |
| CONTAI        | MINATION     |               |      |  |
| Silicon       | ppm          | <b>16</b>     | <br> |  |
| Sodium        | ppm          | ■3            | <br> |  |
| Potassium     | ppm          | <b>11</b>     | <br> |  |
|               |              |               |      |  |
| WEAR          | METALS       |               |      |  |
| Iron          | ppm          | ■392          | <br> |  |
| Copper        | ppm          | <b>4</b>      | <br> |  |
| Lead          | ppm          | <b>■&lt;1</b> | <br> |  |
| Tin           | ppm          | <b>■</b> 0    | <br> |  |
| Aluminum      | ppm          | <b>■</b> 3    | <br> |  |
| Chromium      | ppm          | <b>6</b>      | <br> |  |
| Molybdenum    | ppm          | <b>26</b>     | <br> |  |
| Nickel        | ppm          | <b>1</b>      | <br> |  |
| Titanium      | ppm          | <1            | <br> |  |
| Silver        | ppm          | 0             | <br> |  |
| Manganese     | ppm          | <b>5</b>      | <br> |  |
| Vanadium      | ppm          | 0             | <br> |  |
|               |              |               | <br> |  |
| ADDITIV       | VES          |               |      |  |
| Calcium       | ppm          | <b>623</b>    | <br> |  |
| Magnesium     | ppm          | <b>117</b>    | <br> |  |
| Zinc          | ppm          | <b>425</b>    | <br> |  |
| Phosphorus    | ppm          | <b>706</b>    | <br> |  |
| Barium        | ppm          | ■0            | <br> |  |
| Boron         | ppm          | <b>24</b>     | <br> |  |
|               |              |               |      |  |

## Diagnosis

Resample at the next service interval to monitor. All component wear rates are normal. The wear metal levels do not reflect the reported failure. There is no indication of any contamination in the oil. The condition of the oil is acceptable for the time in service.