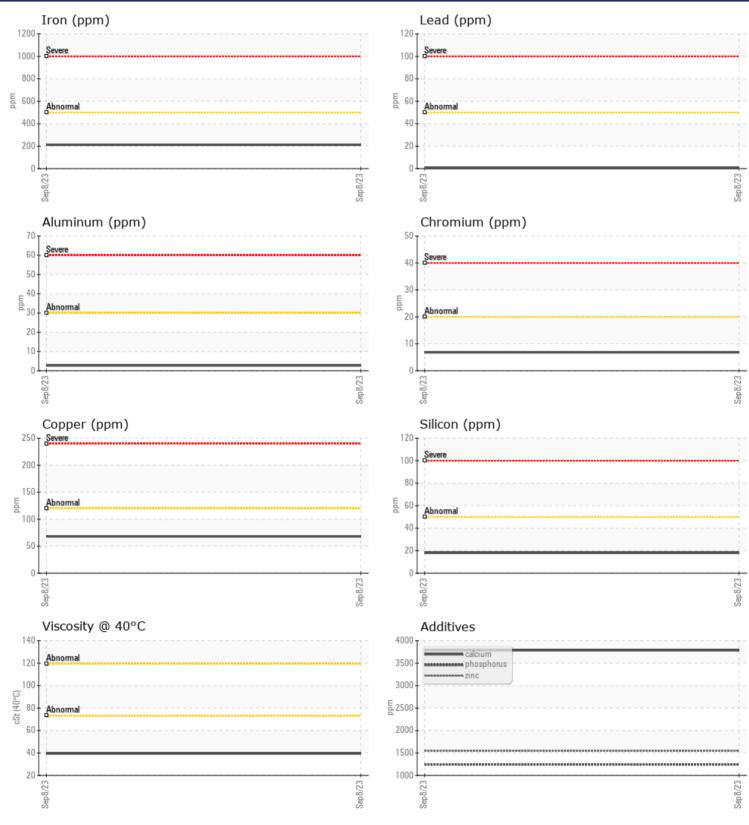

CONSTRUCTION EQUIPMENT 129159 MILL CREEK VOLVO L90H 625083 - REAR AXLE

 Sample No:
 VCP420731

 Oil Type:
 VOLVO

 Job No:
 129159 MILL CREEK

VOLVO

|               | INFORMATION |             |      |  |
|---------------|-------------|-------------|------|--|
| Sample Number |             | VCP420731   | <br> |  |
| Sample Date   |             | 08 Sep 2023 | <br> |  |
| Machine Hours |             | 6363        | <br> |  |
| Oil Hours     |             | 2000        | <br> |  |
| Oil Changed   |             | Changed     | <br> |  |
| Sample Status |             | NORMAL      | <br> |  |
|               |             |             |      |  |
| OIL CON       | DITION      |             |      |  |
| Visc @ 40°C   | cSt         | 39.4        | <br> |  |
|               |             |             |      |  |
| CONTAN        | MINATION    |             |      |  |
| Silicon       | ppm         | <b>18</b>   | <br> |  |
| Sodium        | ppm         | 5           | <br> |  |
| Potassium     | ppm         | 2           | <br> |  |
|               |             |             |      |  |
| WEAR N        | METALS      |             |      |  |
| Iron          | ppm         | 212         | <br> |  |
| Copper        | ppm         | 68          | <br> |  |
| Lead          | ppm         | <b></b> <1  | <br> |  |
| Tin           | ppm         | 8           | <br> |  |
| Aluminum      | ppm         | 3           | <br> |  |
| Chromium      | ppm         | 7           | <br> |  |
| Molybdenum    | ppm         | 4           | <br> |  |
| Nickel        | ppm         | 2           | <br> |  |
| Titanium      | ppm         | <1          | <br> |  |
| Silver        | ppm         | 0           | <br> |  |
| Manganese     | ppm         | 9           | <br> |  |
| Vanadium      | ppm         | 0           | <br> |  |
| VOLVO         |             |             | <br> |  |
| ADDITIN       | /ES         |             | <br> |  |
| Calcium       | ppm         | 3786        | <br> |  |
| Magnesium     | ppm         | 19          | <br> |  |
| Zinc          | ppm         | 1547        | <br> |  |
| Phosphorus    | ppm         | 1244        | <br> |  |
| Barium        | ppm         | 0           | <br> |  |
| Boron         | ppm         | 135         | <br> |  |
|               |             |             |      |  |

## Diagnosis

The oil change at the time of sampling has been noted. Resample at the next service interval to monitor.All component wear rates are normal. There is no indication of any contamination in the oil. The condition of the oil is acceptable for the time in service.

## **CONSTRUCTION EQUIPMENT**

GRAPHS

VOLVO

Contact/Location: ZACHARY BOWDISH - VOLVO0052