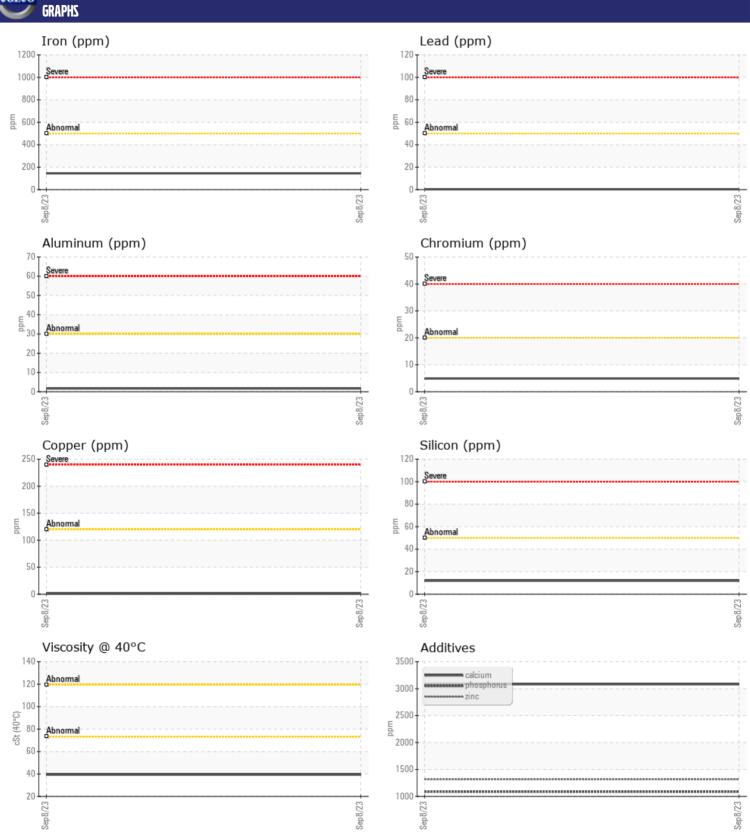

## **CONSTRUCTION EQUIPMENT**

129159 MILL CREEK VOLVO L90H 625083 - FRONT AXLE

Sample No: VCP420730
Oil Type: VOLVO

**Job No:** 129159 MILL CREEK

| CAMPI         | E INFORMATIO | N             |   |      |
|---------------|--------------|---------------|---|------|
|               |              | VCP420730     | _ |      |
| Sample Number |              |               |   | <br> |
| Sample Date   |              | 08 Sep 2023   |   | <br> |
| Machine Hours |              | 6363          |   | <br> |
| Oil Hours     |              | 2000          |   | <br> |
| Oil Changed   |              | Changed       |   | <br> |
| Sample Status |              | NORMAL        |   | <br> |
| VOLVO         |              |               |   |      |
| OIL CON       | IDITION      |               |   |      |
| Visc @ 40°C   | cSt          | □39.4         |   | <br> |
|               |              |               |   |      |
| VOLVO         |              |               |   |      |
| CONTAI        | MINATION     |               |   |      |
| Silicon       | ppm          | <b>12</b>     |   | <br> |
| Sodium        | ppm          | <b>■</b> 5    |   | <br> |
| Potassium     | ppm          | <b>1</b>      |   | <br> |
|               |              |               |   |      |
| WEAR          | METALS       |               |   |      |
| Iron          | ppm          | <b>145</b>    |   | <br> |
| Copper        | ppm          | <b>■1</b>     |   | <br> |
| Lead          | ppm          | <b>-&lt;1</b> |   | <br> |
| Tin           | ppm          | <b>■</b> 0    |   | <br> |
| Aluminum      | ppm          | <b>2</b>      |   | <br> |
| Chromium      | ppm          | <b>■</b> 5    |   | <br> |
| Molybdenum    | ppm          | 10            |   | <br> |
| Nickel        | ppm          | <b>■</b> <1   |   | <br> |
| Titanium      | ppm          | <1            |   | <br> |
| Silver        | ppm          | 0             |   | <br> |
| Manganese     | ppm          | 9             |   | <br> |
| Vanadium      | ppm          | 0             |   | <br> |
|               |              |               |   |      |
| VOLVO         | VIEC         |               |   | <br> |
| ADDITIV       | AE7          |               |   |      |
| Calcium       | ppm          | 3082          |   | <br> |
| Magnesium     | ppm          | 12            |   | <br> |
| Zinc          | ppm          | 1318          |   | <br> |
| Phosphorus    | ppm          | 1088          |   | <br> |
| Barium        | ppm          | 0             |   | <br> |
| Boron         | ppm          | 101           |   | <br> |
|               |              |               |   |      |

## Diagnosis

The oil change at the time of sampling has been noted. Resample at the next service interval to monitor.All component wear rates are normal. There is no indication of any contamination in the oil. The condition of the oil is acceptable for the time in service.