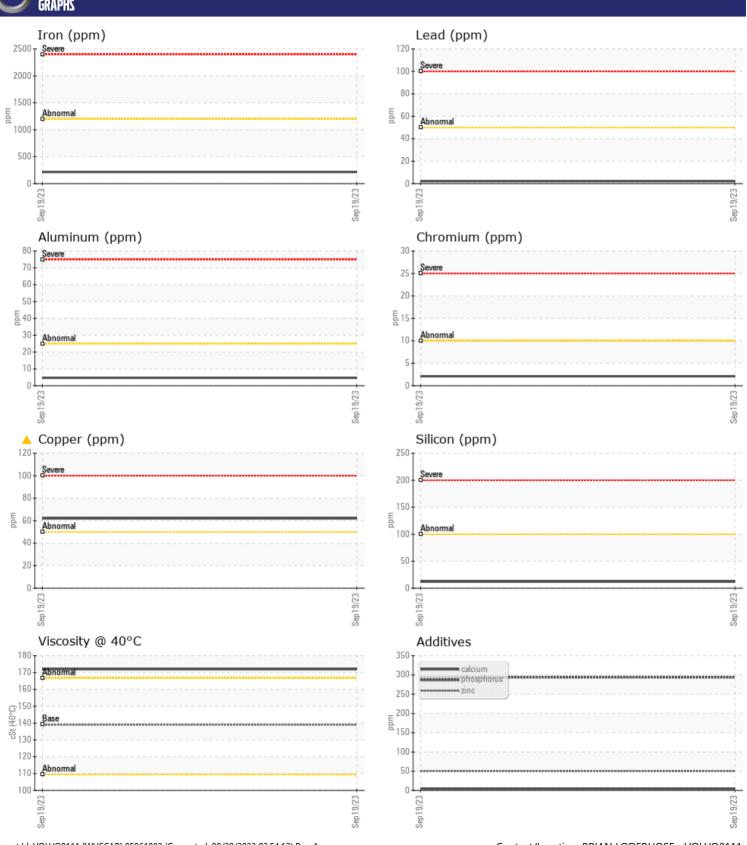

## Diagnosis

F: (913)281-4815

The oil change at the time of sampling has been noted. Resample at the next service interval to monitor. The copper level is abnormal. All other component wear rates are normal. There is no indication of any contamination in the oil. The condition of the oil is acceptable for the time in service.