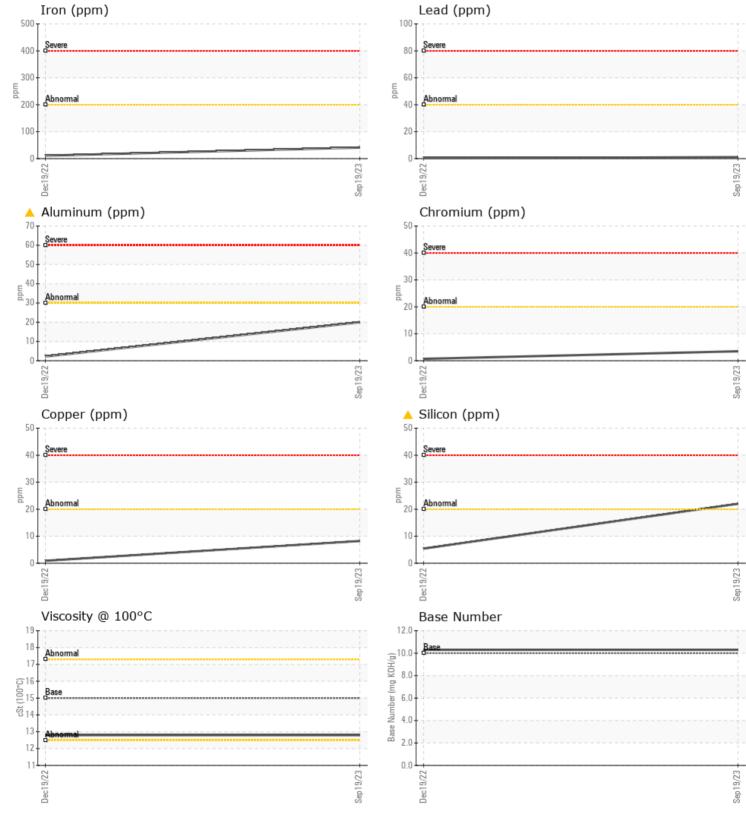

### Diagnosis

We advise that you check the air filter, air induction system, and any areas where dirt may enter the component. Oil and filter change at the time of sampling has been noted. Resample at the next service interval to monitor.All component wear rates are normal. Elemental levels of silicon (Si) and aluminum (Al) indicate alumina-silicate (coarse dirt) ingress. The BN result indicates that there is suitable alkalinity remaining in the oil. The condition of the oil is suitable for further service.