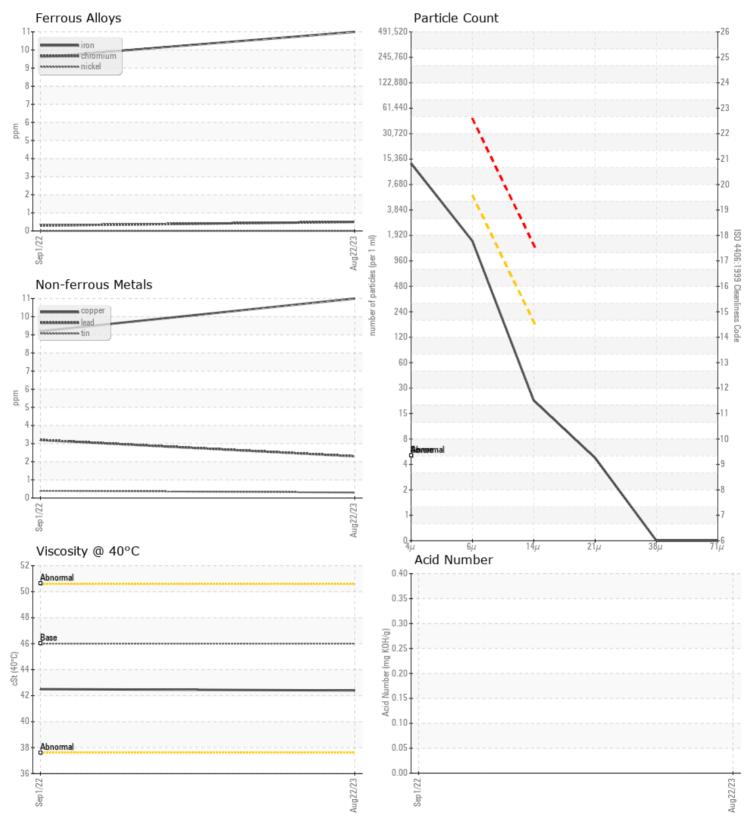

## SAMPLE INFORMATION VCP417081 Sample Number VCP364338 Sample Date 22 Aug 2023 01 Sep 2022 Machine Hours 11091 10152 Oil Hours 4000 2000 Oil Changed Changed Not Changd NORMAL NORMAL Sample Status **OIL CONDITION** Visc @ 40°C cSt 42.4 42.5 Acid Number (AN) mg KOH/g 0.37 CONTAMINATION

| Particles >4µm    | -   | 11878      | 2611     | <br> |
|-------------------|-----|------------|----------|------|
| Particles >6µm    |     | 1442       | 336      | <br> |
| Particles >14µm   |     | <b>1</b> 9 | 16       | <br> |
| ISO 4406:1999 (c) |     | 21/18/11   | 19/16/11 | <br> |
| Silicon           | ppm | <b>10</b>  | 9        | <br> |
| Sodium            | ppm | <b>4</b>   | 2        | <br> |
| Potassium         | ppm | 0          | 0        | <br> |

| WEAR I     | METALS |           |            |      |
|------------|--------|-----------|------------|------|
| Iron       | ppm    | <b>11</b> | 10         | <br> |
| Copper     | ppm    | <b>11</b> | 9          | <br> |
| Lead       | ppm    | 2         | 3          | <br> |
| Tin        | ppm    |           | <1         | <br> |
| Aluminum   | ppm    | 2         | 2          | <br> |
| Chromium   | ppm    |           | <b></b> <1 | <br> |
| Molybdenum | ppm    | 0         | <b></b> <1 | <br> |
| Nickel     | ppm    | 0         | 0          | <br> |
| Titanium   | ppm    | 0         | 0          | <br> |
| Silver     | ppm    | 0         | 0          | <br> |
| Manganese  | ppm    | □ <1      | <b></b> <1 | <br> |
| Vanadium   | ppm    | 0         | 0          | <br> |
|            |        |           |            |      |

## Diagnosis

Resample at the next service interval to monitor.All component wear rates are normal. The system cleanliness is acceptable for your target ISO 4406 cleanliness code. The system and fluid cleanliness is acceptable. The AN level is acceptable for this fluid. The condition of the oil is suitable for further service.