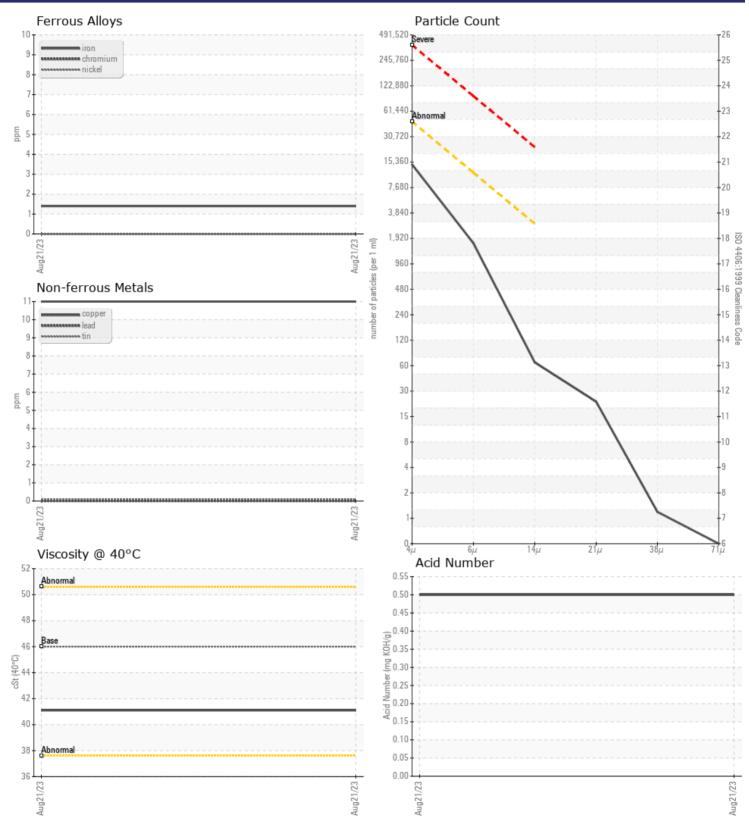

| Particles >4µm    |     | 12514    | <br> |  |
|-------------------|-----|----------|------|--|
| Particles >6µm    |     | 1476     | <br> |  |
| Particles >14µm   |     | 58       | <br> |  |
| ISO 4406:1999 (c) |     | 21/18/13 | <br> |  |
| Silicon           | ppm | 5        | <br> |  |
| Sodium            | ppm | 2        | <br> |  |
| Potassium         | ppm | 0        | <br> |  |

## WEAR METALS

|            | 161763 |           |      |  |
|------------|--------|-----------|------|--|
| Iron       | ppm    | <b>1</b>  | <br> |  |
| Copper     | ppm    | <b>11</b> | <br> |  |
| Lead       | ppm    | 0         | <br> |  |
| Tin        | ppm    | □<1       | <br> |  |
| Aluminum   | ppm    | 0         | <br> |  |
| Chromium   | ppm    | 0         | <br> |  |
| Molybdenum | ppm    | 0         | <br> |  |
| Nickel     | ppm    | 0         | <br> |  |
| Titanium   | ppm    | 0         | <br> |  |
| Silver     | ppm    | 0         | <br> |  |
| Manganese  | ppm    | □<1       | <br> |  |
| Vanadium   | ppm    | 0         | <br> |  |
|            |        |           |      |  |

| Calcium    | ppm | 90  |  |  |  |
|------------|-----|-----|--|--|--|
| Magnesium  | ppm |     |  |  |  |
| Zinc       | ppm | 525 |  |  |  |
| Phosphorus | ppm | 378 |  |  |  |
| Barium     | ppm | 0   |  |  |  |
| Boron      | ppm | 0   |  |  |  |

### Diagnosis

Resample at the next service interval to monitor.All component wear rates are normal. The system cleanliness is acceptable for your target ISO 4406 cleanliness code. The system and fluid cleanliness is acceptable. The AN level is acceptable for this fluid. The condition of the oil is suitable for further service.