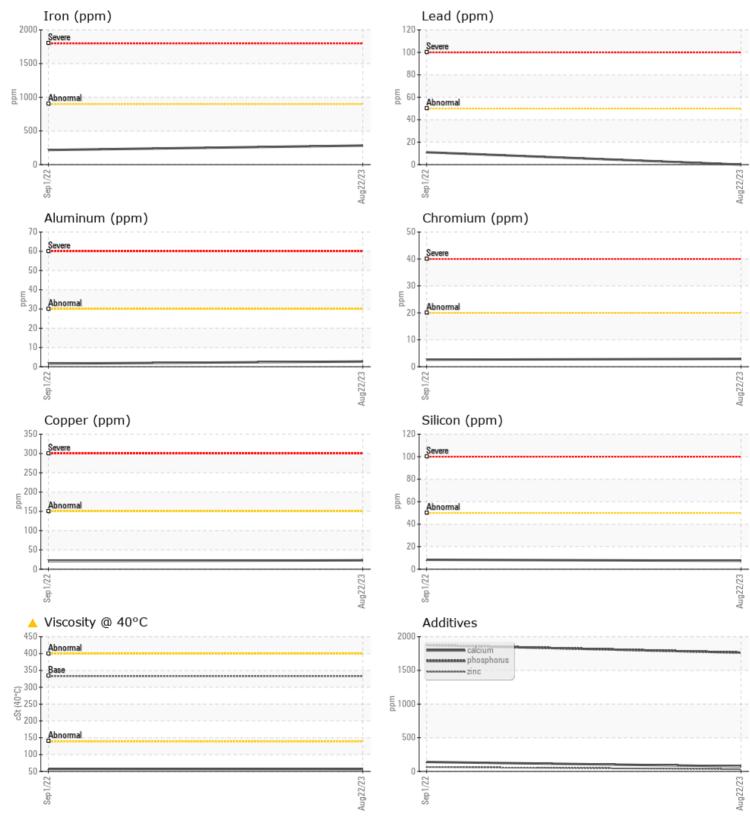

96

1763

|               | L INFURMATIUR |             |             |      |
|---------------|---------------|-------------|-------------|------|
| Sample Number | -             | VCP412856   | VCP364332   | <br> |
| Sample Date   |               | 22 Aug 2023 | 01 Sep 2022 | <br> |
| Machine Hours |               | 11091       | 10152       | <br> |
| Oil Hours     |               | 4000        | 2000        | <br> |
| Oil Changed   |               | Changed     | Changed     | <br> |
| Sample Status |               | ATTENTION   | ATTENTION   | <br> |
|               |               |             |             |      |
| OIL CON       | DITION        |             |             |      |
| Visc @ 40°C   | cSt           | ▲ 56.9      | ▲ 57.3      | <br> |
|               | MINATION      |             |             |      |
| Silicon       | ppm           | 8           | 8           | <br> |
| Sodium        | ppm           | ∎1          | <1          | <br> |
| Potassium     | ppm           | 0           | 1           | <br> |
| WEAR N        | METALS        |             |             |      |
| Iron          | ppm           | 283         | 217         | <br> |
| Copper        | ppm           | 23          | 21          | <br> |
| Lead          | ppm           | 0           | 11          | <br> |
| Tin           | ppm           | ∎1          | <b></b> < 1 | <br> |
| Aluminum      | ppm           | 3           | 2           | <br> |
| Chromium      | ppm           | 3           | 3           | <br> |
| Molybdenum    | ppm           | <b>1</b>    | 4           | <br> |
| Nickel        | ppm           | 2           | 0           | <br> |
| Titanium      | ppm           | 0           | 0           | <br> |
| Silver        | ppm           | 0           | 0           | <br> |
|               |               |             |             |      |

## Diagnosis

Resample at the next service interval to monitor.All component wear rates are normal. There is no indication of any contamination in the oil. The oil viscosity is lower than normal. Confirm oil type.