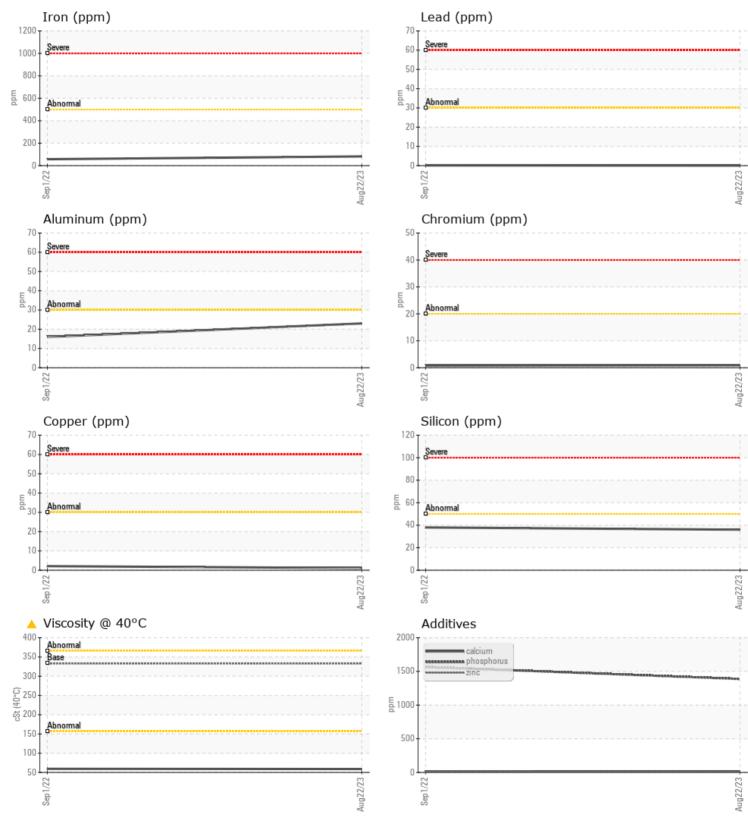

Calcium

Zinc

Barium

Boron

Magnesium

Phosphorus

| Sample Number |         | VCP417655     | VCP364493   |   |  |
|---------------|---------|---------------|-------------|---|--|
| Sample Date   |         | 22 Aug 2023   | 01 Sep 2022 |   |  |
| Machine Hours |         | 11091         | 10152       |   |  |
| Oil Hours     |         | 4000          | 2000        |   |  |
| Oil Changed   |         | Changed       | Changed     |   |  |
| Sample Status |         | ATTENTION     | ATTENTION   |   |  |
|               |         |               |             |   |  |
| OIL CON       |         |               |             |   |  |
|               |         |               |             | - |  |
| Visc @ 40°C   | cSt     | <b>6</b> 58.8 | ▲ 59.3      |   |  |
| VOLVO         |         |               |             |   |  |
|               | INATION |               |             |   |  |
| Silicon       | ppm     | 36            | 38          |   |  |
| Sodium        | ppm     | 2             | 1           |   |  |
| Potassium     | ppm     | 0             | 2           |   |  |
|               | ppm     |               |             |   |  |
| VOLVO         |         |               |             |   |  |
| WEAR M        | ETALS   |               |             |   |  |
| Iron          | ppm     | 82            | 57          |   |  |
| Copper        | ppm     | ∎1            | 2           |   |  |
| Lead          | ppm     | 0             | <b></b> < 1 |   |  |
| Tin           | ppm     | <b>■</b> <1   | 0           |   |  |
| Aluminum      | ppm     | 23            | 16          |   |  |
| Chromium      | ppm     | <b>■</b> <1   | □ <1        |   |  |
| Molybdenum    | ppm     | 2             | 2           |   |  |
| Nickel        | ppm     | 0             | 0           |   |  |
| Titanium      | ppm     | 0             | 0           |   |  |
| Silver        | ppm     | 0             | 0           |   |  |
| Manganese     | ppm     | 3             | 2           |   |  |
| Vanadium      | ppm     | 0             | 0           |   |  |
|               |         |               |             |   |  |
| VOLVO         |         |               |             |   |  |

## **CONSTRUCTION EQUIPMENT**

GRAPHS

VOLVO

Report Id: VOLVO0093 [WUSCAR] 05962482 (Generated: 09/29/2023 13:39:19) Rev: 1

Contact/Location: JOHN FARDELLA - VOLVO0093