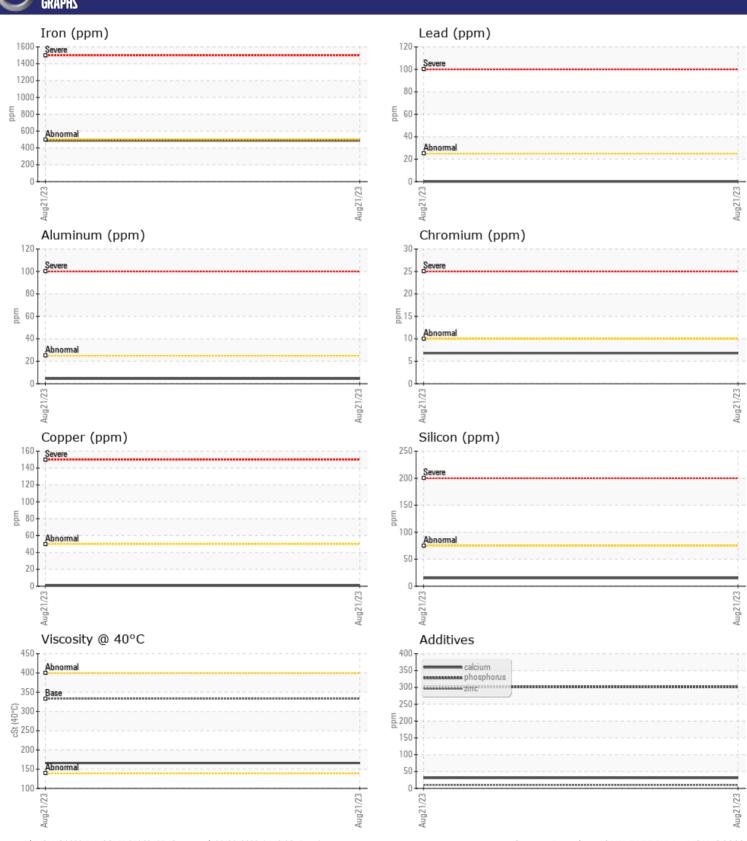

## **CONSTRUCTION EQUIPMENT**

594335 MOSAIC VOLVO EC480EL 315147 - REAR LEFT FINAL DR

Sample No: VCP416196

Oil Type: VOLVO PREMIUM GEAR OIL 85W-140 GL-5

**Job No:** 594335 MOSAIC

| VOLVO         |               |               |  |  |  |
|---------------|---------------|---------------|--|--|--|
| SAMPLE        | E INFORMATION |               |  |  |  |
| Sample Number | -             | VCP416196     |  |  |  |
| Sample Date   |               | 21 Aug 2023   |  |  |  |
| Machine Hours |               | 812           |  |  |  |
| Oil Hours     |               | 812           |  |  |  |
| Oil Changed   |               | Changed       |  |  |  |
| Sample Status |               | NORMAL        |  |  |  |
|               |               |               |  |  |  |
| OIL CONDITION |               |               |  |  |  |
| Visc @ 40°C   | cSt           | <b>166</b>    |  |  |  |
| VOLVO         | MINATION      |               |  |  |  |
| _             | MINATION      |               |  |  |  |
| Silicon       | ppm           | <b>15</b>     |  |  |  |
| Sodium        | ppm           | <b>■</b> 2    |  |  |  |
| Potassium     | ppm           | <b>■</b> <1   |  |  |  |
| VOLVO         |               |               |  |  |  |
| WEAR N        | METALS        |               |  |  |  |
| Iron          | ppm           | ■488          |  |  |  |
| Copper        | ppm           | <b>■&lt;1</b> |  |  |  |
| Lead          | ppm           | ■0            |  |  |  |
| Tin           | ppm           | <b>■</b> <1   |  |  |  |
| Aluminum      | ppm           | <b>4</b>      |  |  |  |
| Chromium      | ppm           | <b>■</b> 7    |  |  |  |
| Molybdenum    | ppm           | <b>■</b> <1   |  |  |  |
| Nickel        | ppm           | 0             |  |  |  |
| Titanium      | ppm           | <1            |  |  |  |
| Silver        | ppm           | 0             |  |  |  |
| Manganese     | ppm           | <b>6</b>      |  |  |  |
| Vanadium      | ppm           | 0             |  |  |  |
| VOLVO         |               |               |  |  |  |
| ADDITIV       | VES           |               |  |  |  |
| Calcium       | ppm           | ■31           |  |  |  |
| Magnesium     | ppm           | <b>0</b>      |  |  |  |
| Zinc          | ppm           | <b>10</b>     |  |  |  |
| Phosphorus    | ppm           | ■301          |  |  |  |
| Barium        | ppm           | <b>0</b>      |  |  |  |
| Boron         | ppm           | <b>0</b>      |  |  |  |
|               |               |               |  |  |  |

## Diagnosis

Resample at the next service interval to monitor. All component wear rates are normal. There is no indication of any contamination in the oil. The condition of the oil is acceptable for the time in service.