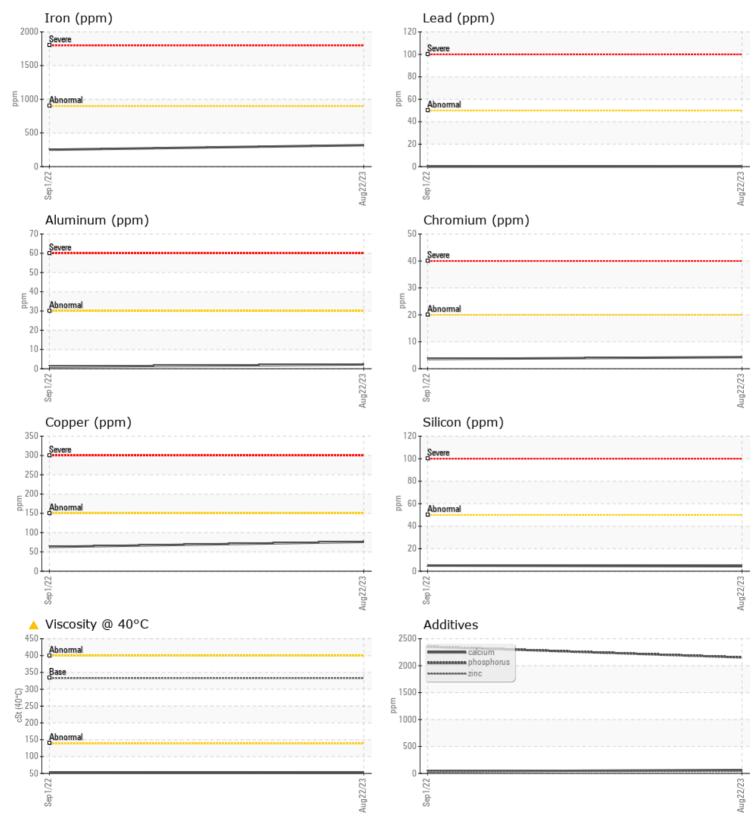

Manganese

Vanadium

Molybdenum

| SAPILE I      |        |               |             |      |
|---------------|--------|---------------|-------------|------|
| Sample Number | -      | VCP414204     | VCP364339   | <br> |
| Sample Date   |        | 22 Aug 2023   | 01 Sep 2022 | <br> |
| Machine Hours |        | 11091         | 10152       | <br> |
| Oil Hours     |        | 4000          | 2000        | <br> |
| Oil Changed   |        | Changed       | Changed     | <br> |
| Sample Status |        | ATTENTION     | ATTENTION   | <br> |
|               |        |               |             |      |
| OIL CONDI     | TION   |               |             |      |
| Visc @ 40°C   | cSt    | <b>▲</b> 51.6 | ▲ 52.7      | <br> |
| CONTAMI       | NATION |               |             |      |
| Silicon       | ppm    | 4             | 5           | <br> |
| Sodium        | ppm    | 2             | <b></b> <1  | <br> |
| Potassium     | ppm    | 0             | □ <1        | <br> |
| WEAR ME       | TALS   |               |             |      |
| Iron          | ppm    | 318           | 251         | <br> |
| Copper        | ppm    | <b>76</b>     | 63          | <br> |
| Lead          | ppm    | □<1           | 0           | <br> |
|               |        |               |             |      |

## Diagnosis

The oil change at the time of sampling has been noted. Resample at the next service interval to monitor.All component wear rates are normal. There is no indication of any contamination in the oil. The oil viscosity is lower than normal. Confirm oil type.

| ADDITI     | VES |           |            |      |
|------------|-----|-----------|------------|------|
| Calcium    | ppm | 63        | 38         | <br> |
| Magnesium  | ppm | 0         | <b></b> <1 | <br> |
| Zinc       | ppm | <b>40</b> | 37         | <br> |
| Phosphorus | ppm | 2152      | 2352       | <br> |
| Barium     | ppm | 0         | 2          | <br> |
| Boron      | ppm | 83        | 107        | <br> |