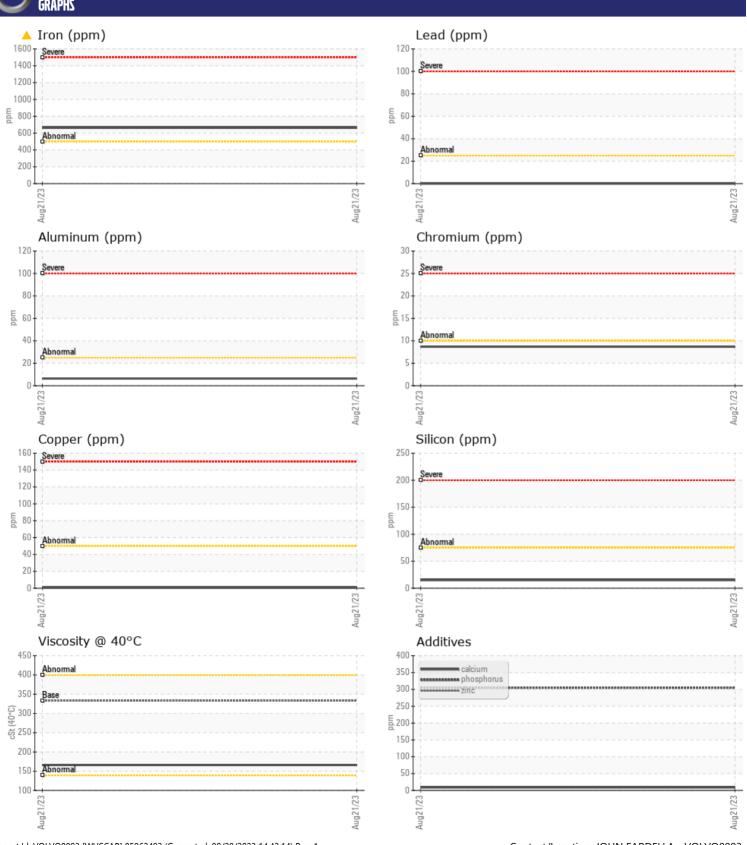

## **CONSTRUCTION EQUIPMENT**

594335 MOSAIC VOLVO EC480EL 315147 - REAR RIGHT FINAL DR

Sample No: VCP417652

Oil Type: VOLVO PREMIUM GEAR OIL 85W-140 GL-5

**Job No:** 594335 MOSAIC

| SAMPLE        | INFORMATIO | N              |      |  |
|---------------|------------|----------------|------|--|
| Sample Number | -          | VCP417652      | <br> |  |
| Sample Date   |            | 21 Aug 2023    | <br> |  |
| Machine Hours |            | 812            | <br> |  |
| Oil Hours     |            | 812            | <br> |  |
| Oil Changed   |            | Changed        | <br> |  |
| Sample Status |            | ABNORMAL       | <br> |  |
|               |            |                |      |  |
| OIL CON       | DITION     |                |      |  |
|               |            |                |      |  |
| Visc @ 40°C   | cSt        | <b>166</b>     | <br> |  |
| VOLVO         |            |                |      |  |
| CONTAN        | MINATION   |                |      |  |
| Silicon       |            | <b>1</b> 5     | <br> |  |
| Sodium        | ppm        | <b>13</b>      | <br> |  |
| Potassium     | ppm        | <b>1</b>       | <br> |  |
| Fotassiuiii   | ppm        | •••            | <br> |  |
| VOLVO         |            |                |      |  |
| WEAR N        | METALS     |                |      |  |
| Iron          | ppm        | <b>△</b> 663   | <br> |  |
| Copper        | ppm        | <b>■&lt;1</b>  | <br> |  |
| Lead          | ppm        | ■0             | <br> |  |
| Tin           | ppm        | <b>-&lt;1</b>  | <br> |  |
| Aluminum      | ppm        | <b>6</b>       | <br> |  |
| Chromium      | ppm        | <b>■</b> 9     | <br> |  |
| Molybdenum    | ppm        | <b>-&lt;</b> 1 | <br> |  |
| Nickel        | ppm        | 0              | <br> |  |
| Titanium      | ppm        | <1             | <br> |  |
| Silver        | ppm        | 0              | <br> |  |
| Manganese     | ppm        | <b>7</b>       | <br> |  |
| Vanadium      | ppm        | 0              | <br> |  |
| VOLVO         |            |                |      |  |
| ADDITIV       | /ES        |                |      |  |
| Calcium       | ppm        | <b>9</b>       | <br> |  |
| Magnesium     | ppm        | <b>0</b>       | <br> |  |
| Zinc          | ppm        | <b>0</b>       | <br> |  |
| Phosphorus    | ppm        | 305            | <br> |  |
| Barium        | ppm        | <b>0</b>       | <br> |  |
| Boron         | ppm        | <b>■</b> <1    | <br> |  |
| _ ,, ,,,      | PPIII      |                |      |  |

## Diagnosis

The oil change at the time of sampling has been noted. No corrective action is recommended at this time. Resample at the next service interval to monitor. Gear wear is indicated. All other metal levels are typical for a new component breaking in. There is no indication of any contamination in the oil. The condition of the oil is acceptable for the time in service.