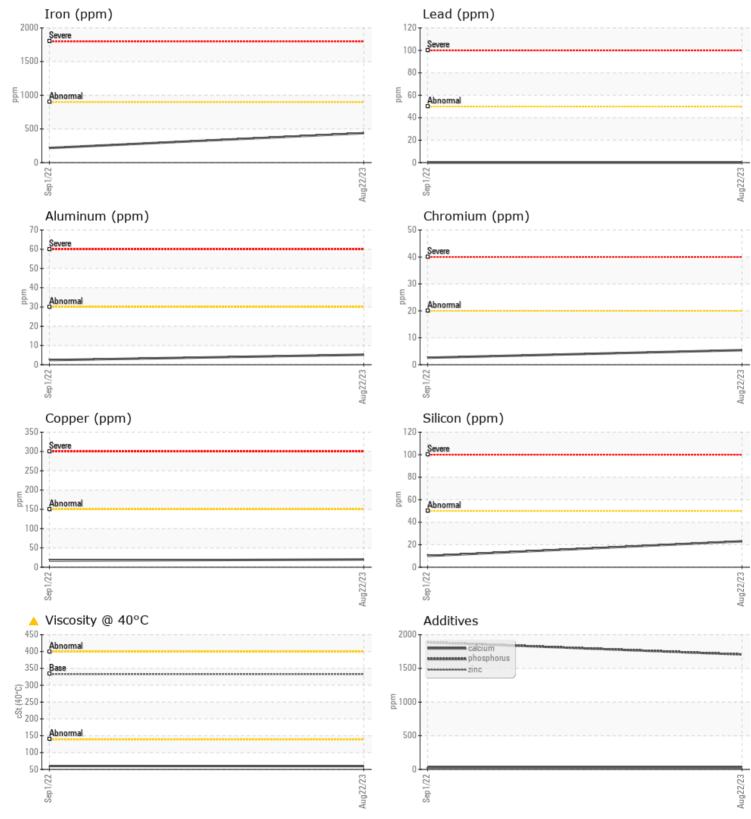

## SAMPLE INFORMATION VCP417082 Sample Number Sample Date 22 Aug 2023 Machine Hours 11091

| Machine Hours |         | 11091         | 10152    | <br> |
|---------------|---------|---------------|----------|------|
| Oil Hours     |         | 4000          | 2000     | <br> |
| Oil Changed   |         | Changed       | Changed  | <br> |
| Sample Status |         | ATTENTION     | ABNORMAL | <br> |
|               |         |               |          |      |
| OIL CON       | IDITION |               |          |      |
| Visc @ 40°C   | cSt     | <b>6</b> 59.7 | 60.0     | <br> |
|               |         |               |          |      |

| CONTAMI   | NATION |    |    |      |
|-----------|--------|----|----|------|
| Silicon   | ppm    | 23 | 10 | <br> |
| Sodium    | ppm    | ∎1 | 0  | <br> |
| Potassium | ppm    | 0  | 2  | <br> |

| VOLVO      |        |          |            |      |
|------------|--------|----------|------------|------|
|            | METALS |          |            |      |
| Iron       |        | 437      | 218        | <br> |
|            | ppm    |          |            | <br> |
| Copper     | ppm    | 20       | 17         | <br> |
| Lead       | ppm    | 0        | 0          | <br> |
| Tin        | ppm    | <b>1</b> | <b></b> <1 | <br> |
| Aluminum   | ppm    | 5        | 2          | <br> |
| Chromium   | ppm    | 5        | 3          | <br> |
| Molybdenum | ppm    | 2        | 1          | <br> |
| Nickel     | ppm    | <b>4</b> | 0          | <br> |
| Titanium   | ppm    | <1       | 0          | <br> |
| Silver     | ppm    | 0        | 0          | <br> |
| Manganese  | ppm    | 7        | 5          | <br> |
| Vanadium   | ppm    | 0        | 0          | <br> |
|            |        |          |            |      |

## Diagnosis

The oil change at the time of sampling has been noted. Resample at the next service interval to monitor.All component wear rates are normal. There is no indication of any contamination in the oil. The oil viscosity is lower than normal. Confirm oil type.