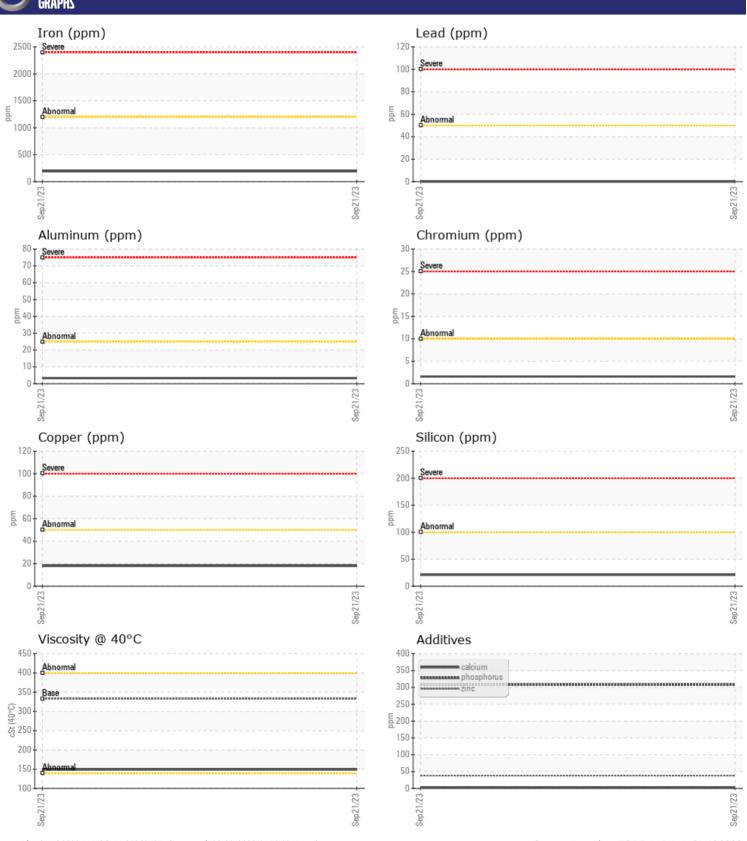

# CONSTRUCTION EQUIPMENT VOLVO EC480EL 315166 - 2 SWING DRIVE

Sample No: VCP402838

Oil Type: VOLVO PREMIUM GEAR OIL 85W-140 GL-5

Job No:

| CAMDIE        | INFORMATION |              |   |      |
|---------------|-------------|--------------|---|------|
|               | INFURMATION |              | _ |      |
| Sample Number |             | VCP402838    |   | <br> |
| Sample Date   |             | 21 Sep 2023  |   | <br> |
| Machine Hours |             | 2223         |   | <br> |
| Oil Hours     |             | 2223         |   | <br> |
| Oil Changed   |             | Changed      |   | <br> |
| Sample Status |             | NORMAL       |   | <br> |
| VOLVO         |             |              |   |      |
| OIL CON       | DITION      |              |   |      |
| Visc @ 40°C   | cSt         | <b>149</b>   |   | <br> |
| Visc @ 40 C   | CSt         | <b>1</b> 143 |   |      |
| VOLVO         |             |              |   |      |
| CONTAN        | MINATION    |              |   |      |
| Silicon       | ppm         | <b>2</b> 1   |   | <br> |
| Sodium        | ppm         | <b>1</b>     |   | <br> |
| Potassium     | ppm         | <b>0</b>     |   | <br> |
|               |             |              |   |      |
| WEAR N        | AETAL C     |              |   |      |
| WEAR          | JE I HT2    |              |   |      |
| Iron          | ppm         | <b>191</b>   |   | <br> |
| Copper        | ppm         | ■18          |   | <br> |
| Lead          | ppm         | ■0           |   | <br> |
| Tin           | ppm         | <b>■</b> <1  |   | <br> |
| Aluminum      | ppm         | ■3           |   | <br> |
| Chromium      | ppm         | <b>■</b> 2   |   | <br> |
| Molybdenum    | ppm         | ■0           |   | <br> |
| Nickel        | ppm         | <b>■</b> 0   |   | <br> |
| Titanium      | ppm         | 0            |   | <br> |
| Silver        | ppm         | 0            |   | <br> |
| Manganese     | ppm         | ■3           |   | <br> |
| Vanadium      | ppm         | 0            |   | <br> |
| VOLVO         |             |              |   | <br> |
| ADDITIV       | IES         |              |   |      |
| Calcium       | ppm         | <b>3</b>     |   | <br> |
| Magnesium     | ppm         | ■0           |   | <br> |
| Zinc          | ppm         | ■38          |   | <br> |
| Phosphorus    | ppm         | ■308         |   | <br> |
| Barium        | ppm         | ■0           |   | <br> |
| Boron         | ppm         | <b>0</b>     |   | <br> |
|               | PP.11       |              |   |      |

#### Diagnosis

Resample at the next service interval to monitor. All component wear rates are normal. There is no indication of any contamination in the oil. The condition of the oil is acceptable for the time in service.