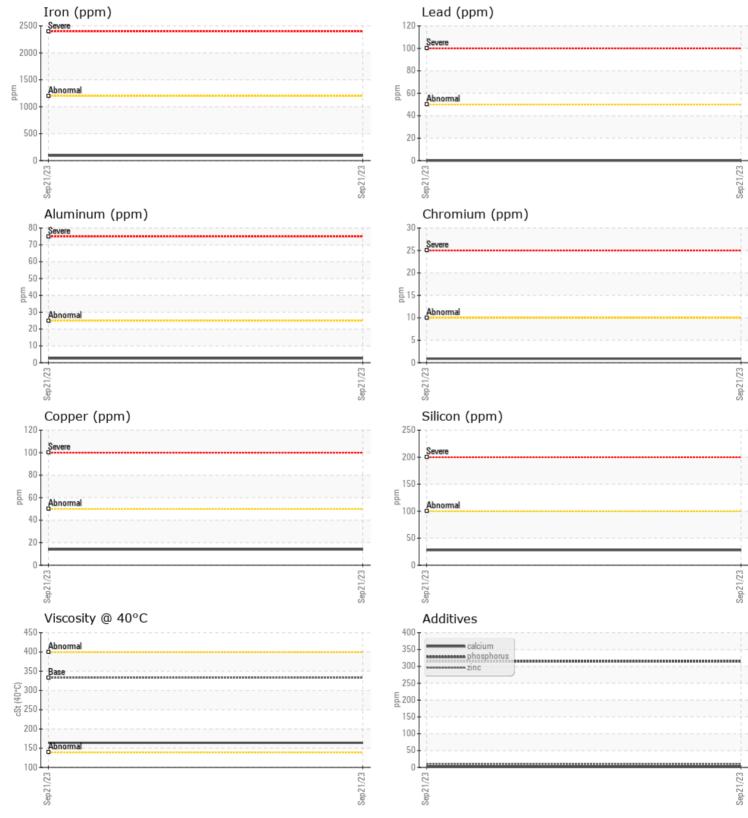

### VOLVO PREMIUM GEAR OIL 85W-140 GL-5

Job No:

| SAMPLI              | E INFORMATION | l           |      |          |
|---------------------|---------------|-------------|------|----------|
| Sample Number       |               | VCP388428   | <br> | <br>_    |
| Sample Date         |               | 21 Sep 2023 | <br> | <br>A    |
| Machine Hours       |               | 2223        | <br> | <br>51   |
| Oil Hours           |               | 2223        | <br> | <br>FC   |
| Oil Changed         |               | Changed     | <br> | <br>US   |
| Sample Status       |               | NORMAL      | <br> | <br>Co   |
|                     |               |             |      | tla      |
| OIL CON             | IDITION       |             |      | T:<br>F: |
| Visc @ 40°C         | cSt           | 164         | <br> | <br>     |
|                     |               |             |      |          |
|                     | MINATION      |             |      | D        |
| Silicon             |               | 28          | <br> | <br>R    |
| Silicon<br>Sodium   | ppm           |             | <br> | t        |
| Sodium<br>Potassium | ppm           | □ <1        | <br> | <br>a    |
| FUIdSSIUITI         | ppm           |             | <br> | <br>C    |
| VOLVO               |               |             |      | t        |
| 🤍 WEAR N            | METALS        |             |      |          |
| Iron                | ppm           | 94          | <br> |          |
| Copper              | ppm           | <b>1</b> 4  | <br> |          |
| Lead                | ppm           | 0           | <br> |          |
| Tin                 | ppm           | <b></b> <1  | <br> |          |
| Aluminum            | ppm           | 3           | <br> |          |
| Chromium            | ppm           | <b>□</b> <1 | <br> |          |
| Molybdenum          | ppm           | 0           | <br> |          |
| Nickel              | ppm           | 0           | <br> |          |
| Titanium            | ppm           | 0           | <br> |          |
| Silver              | ppm           | 0           | <br> |          |
| Manganese           | ppm           | 2           | <br> |          |
| Vanadium            | ppm           | 0           | <br> |          |
|                     |               |             |      |          |
| VOLVO               |               |             |      |          |
| ADDITI              | VES           |             |      |          |
| Calcium             | ppm           | 2           | <br> |          |
| Magnesium           | ppm           | 0           | <br> |          |
| Zinc                | ppm           | <b>10</b>   | <br> |          |
| Phosphorus          | ppm           | 315         | <br> |          |
| Barium              | ppm           | 0           | <br> |          |
| Boron               | ppm           | 0           | <br> |          |

## Diagnosis

Resample at the next service interval to monitor.All component wear rates are normal. There is no indication of any contamination in the oil. The condition of the oil is acceptable for the time in service.