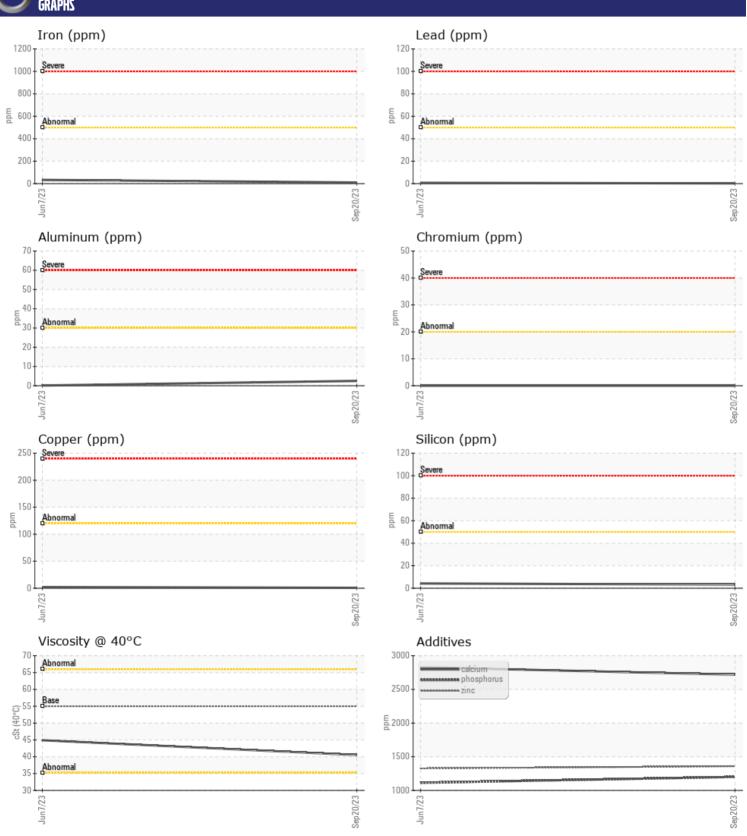

## CONSTRUCTION EQUIPMENT 606083 GERDAU VOLVO L350H 1221 - FRONT AXLE

Sample No: VCP431351

Oil Type: VOLVO WB 102

Job No: 606083 GERDAU

| VOLVO         | E INFORMATION |                  |             |      |
|---------------|---------------|------------------|-------------|------|
|               | INFURMATION   |                  |             |      |
| Sample Number |               | VCP431351        | VCP407913   | <br> |
| Sample Date   |               | 20 Sep 2023      | 07 Jun 2023 | <br> |
| Machine Hours |               | 6073             | 4286        | <br> |
| Oil Hours     |               | 2073             | 2000        | <br> |
| Oil Changed   |               | Changed          | Changed     | <br> |
| Sample Status |               | NORMAL           | NORMAL      | <br> |
|               |               |                  |             |      |
| OIL CON       | DITION        |                  |             |      |
| Visc @ 40°C   | cSt           | <b>40.5</b>      | <b>44.9</b> | <br> |
|               |               |                  |             |      |
| VOLVO         | 4014 TION     |                  |             |      |
| CONTAN        | MINATION      |                  |             |      |
| Silicon       | ppm           | ■3               | <b>4</b>    | <br> |
| Sodium        | ppm           | <b>■</b> 0       | <b>-</b> <1 | <br> |
| Potassium     | ppm           | <b>■</b> 0       | <b>2</b>    | <br> |
|               |               |                  |             |      |
| WEAR          | AFTAI S       |                  |             |      |
| _             |               |                  |             |      |
| lron<br>-     | ppm           | <b>10</b>        | ■33         | <br> |
| Copper        | ppm           | <b>■ &lt;1</b>   | _2          | <br> |
| Lead          | ppm           | <b></b>          | <b>-</b> <1 | <br> |
| Tin           | ppm           | <b>■</b> <1      | 0           | <br> |
| Aluminum      | ppm           | <b>2</b>         | <b>-</b> <1 | <br> |
| Chromium      | ppm           | ■0               | <b>0</b>    | <br> |
| Molybdenum    | ppm           | ■0               | <b>-</b> <1 | <br> |
| Nickel        | ppm           | ■0               | 0           | <br> |
| Titanium      | ppm           | 0                | 0           | <br> |
| Silver        | ppm           | 0                | 0           | <br> |
| Manganese     | ppm           | <b></b>          | <b></b> <1  | <br> |
| Vanadium      | ppm           | 0                | <1          | <br> |
|               |               |                  |             |      |
| ADDITIV       | VES           |                  |             |      |
| Calcium       | ppm           | <b>2719</b>      | □2829       | <br> |
| Magnesium     | ppm           | <b>6</b>         | 11          | <br> |
| Zinc          | ppm           | <b>■</b> 1359    | ■1326       | <br> |
| Phosphorus    | ppm           | ■ 1339<br>■ 1200 | 11113       | <br> |
| Barium        |               | ■0               | <b>1113</b> | <br> |
| Boron         | ppm           | <b>4</b>         | 41          | <br> |
| DOTOIT        | ppm           | <b>4</b>         | 41          | <br> |

## Diagnosis

Resample at the next service interval to monitor. All component wear rates are normal. There is no indication of any contamination in the oil. The condition of the oil is acceptable for the time in service.