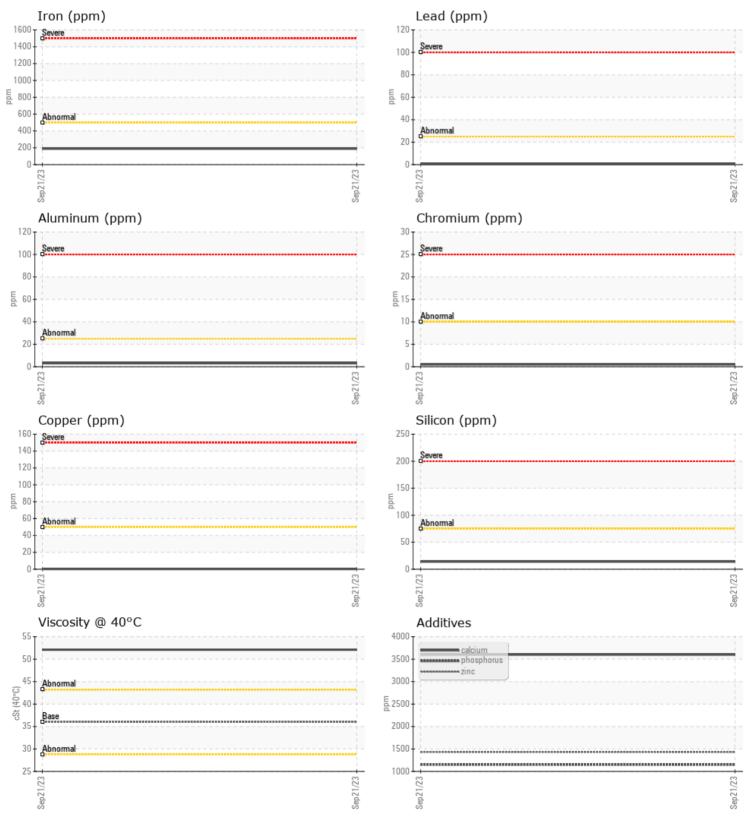

VOLVO

|               | E INFORMATION |             |          |          |                                           |
|---------------|---------------|-------------|----------|----------|-------------------------------------------|
| Sample Number | <u>.</u>      | VCP431155   |          |          |                                           |
| Sample Date   |               | 21 Sep 2023 |          |          | <br>ALTA EQUIPMENT COMPANY - METRO WES    |
| Machine Hours |               | 8231        |          |          | <br>56195 PONTIAC TRAIL                   |
| Oil Hours     |               | 0           |          |          | <br>NEW HUDSON, MI                        |
| Oil Changed   |               | Changed     |          |          | <br>US 48165                              |
| Sample Status |               | NORMAL      |          |          | <br>Contact: PAUL CONZ                    |
|               |               |             |          |          | paul.conz@altg.com                        |
| OIL CON       |               |             |          |          | T: (313)348-8861                          |
|               |               | <u>-</u>    | <u> </u> | <u>-</u> | F: (248)356-2029                          |
| Visc @ 40°C   | cSt           | 52.1        |          |          |                                           |
| VOLVO         |               |             |          |          | Diagnosis                                 |
| CONTAN        | MINATION      |             |          |          | Resample at the next service interval     |
| Silicon       | ppm           | <b>1</b> 4  |          |          | <br>to monitor.All component wear rate    |
| Sodium        | ppm           | <br><1      |          |          | <br>are normal. There is no indication of |
| Potassium     | ppm           | 0           |          |          | <br>any contamination in the oil. The     |
|               |               | _           |          |          | condition of the oil is acceptable for    |
| VOLVO         | AFTALC        |             |          |          | the time in service.                      |
| VEAR N        | METALS        |             | <u> </u> |          |                                           |
| Iron          | ppm           | 🔲 189       |          |          |                                           |
| Copper        | ppm           |             |          |          |                                           |
| Lead          | ppm           | <b>□</b> <1 |          |          |                                           |
| Tin           | ppm           | <b>□</b> <1 |          |          |                                           |
| Aluminum      | ppm           | 3           |          |          |                                           |
| Chromium      | ppm           | <b>□</b> <1 |          |          |                                           |
| Molybdenum    | ppm           | <1          |          |          |                                           |
| Nickel        | ppm           | 0           |          |          |                                           |
| Titanium      | ppm           | 0           |          |          |                                           |
| Silver        | ppm           | 0           |          |          |                                           |
| Manganese     | ppm           | 2           |          |          |                                           |
| Vanadium      | ppm           | 0           |          |          |                                           |
|               |               |             |          |          |                                           |
|               | VES           |             |          |          |                                           |
| Calcium       | ppm           | 3601        |          |          | <br>•                                     |
| Magnesium     | ppm           | 16          |          |          |                                           |
| Zinc          | ppm           | 1431        |          |          |                                           |
| Phosphorus    | ppm           | 1152        |          |          |                                           |
| Barium        | ppm           | 0           |          |          |                                           |
| Boron         | ppm           | 119         |          |          |                                           |
|               |               |             |          |          |                                           |