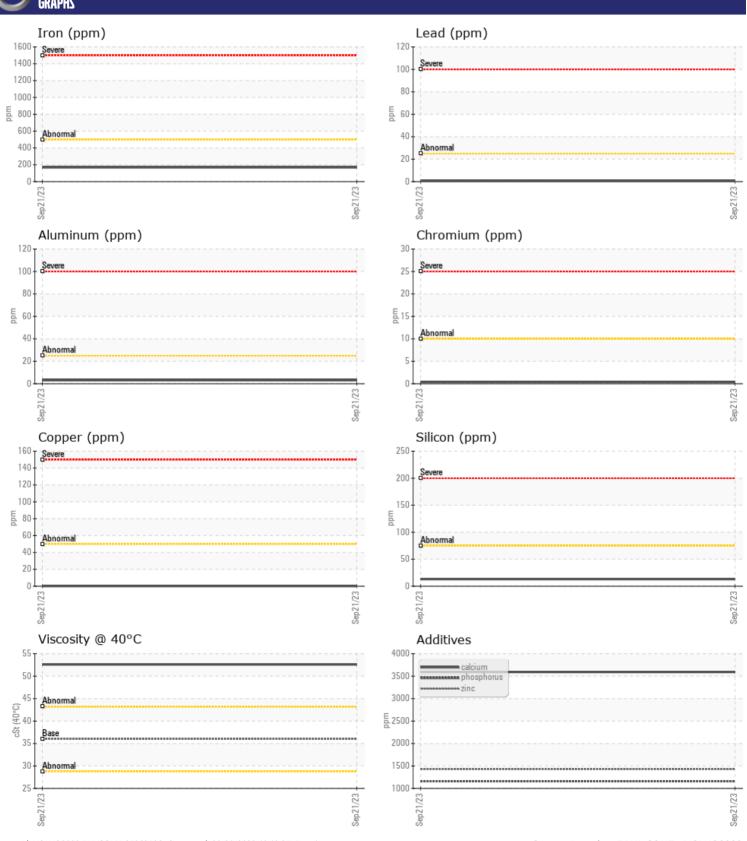

## **CONSTRUCTION EQUIPMENT**

606215 DIPRO KOMATSU WA480 A48036 - REAR AXLE

Sample No: VCP431156

Oil Type: KOMATSU TO-10W

**Job No:** 606215 DIPRO

| TAMPI F       | INFORMATIO     | N              |      |   |
|---------------|----------------|----------------|------|---|
|               | . IIII ORMATIO | VCP431156      |      | _ |
| Sample Number |                |                | <br> |   |
| Sample Date   |                | 21 Sep 2023    | <br> |   |
| Machine Hours |                | 8231           | <br> |   |
| Oil Hours     |                | 0              | <br> |   |
| Oil Changed   |                | Changed        | <br> |   |
| Sample Status |                | NORMAL         | <br> |   |
| VOLVO         |                |                |      |   |
| OIL CON       | DITION         |                |      |   |
| Visc @ 40°C   | cSt            | <b>52.6</b>    | <br> |   |
|               | COC            |                |      |   |
| VOLVO         |                |                |      |   |
| CONTAN        | MINATION       |                |      |   |
| Silicon       | ppm            | <b>1</b> 3     | <br> |   |
| Sodium        | ppm            | <b>-&lt;1</b>  | <br> |   |
| Potassium     | ppm            | <b>0</b>       | <br> |   |
|               |                |                |      |   |
| WEAR M        | METALS         |                |      |   |
| Iron          | ppm            | <b>169</b>     | <br> |   |
| Copper        | ppm            | <b>-&lt;1</b>  | <br> |   |
| Lead          | ppm            | <b>-&lt;</b> 1 | <br> |   |
| Tin           | ppm            | <b>-&lt;1</b>  | <br> |   |
| Aluminum      | ppm            | <b>■</b> 3     | <br> |   |
| Chromium      | ppm            | <b>-&lt;1</b>  | <br> |   |
| Molybdenum    | ppm            | 1              | <br> |   |
| Nickel        | ppm            | <b>■</b> 0     | <br> |   |
| Titanium      | ppm            | 0              | <br> |   |
| Silver        | ppm            | 0              | <br> |   |
| Manganese     | ppm            | 2              | <br> |   |
| Vanadium      | ppm            | 0              | <br> |   |
|               |                |                |      |   |
| ADDITIV       | IFS            |                |      |   |
|               |                | 2502           |      |   |
| Calcium       | ppm            | 3592           | <br> |   |
| Magnesium     | ppm            | 18             | <br> |   |
| Zinc          | ppm            | 1428           | <br> |   |
| Phosphorus    | ppm            | 1160           | <br> |   |
| Barium        | ppm            | 0              | <br> |   |
| Boron         | ppm            | 128            | <br> |   |

## Diagnosis

Resample at the next service interval to monitor. All component wear rates are normal. There is no indication of any contamination in the oil. The condition of the oil is acceptable for the time in service.