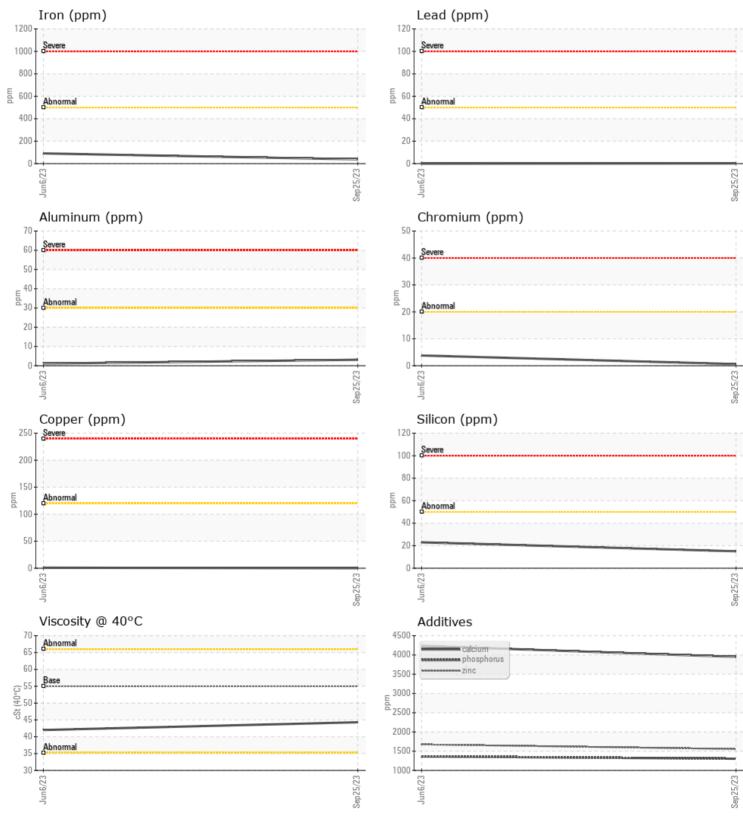

## SAMPLE INFORMATION

| Sample Number | -      | VCP432052   | VCP424863   |  |  |  |
|---------------|--------|-------------|-------------|--|--|--|
| Sample Date   |        | 25 Sep 2023 | 06 Jun 2023 |  |  |  |
| Machine Hours |        | 1691        | 1005        |  |  |  |
| Oil Hours     |        | 0           | 1005        |  |  |  |
| Oil Changed   |        | N/A         | Changed     |  |  |  |
| Sample Status |        | NORMAL      | NORMAL      |  |  |  |
|               |        |             |             |  |  |  |
| OIL CONDITION |        |             |             |  |  |  |
| Visc @ 40°C   | cSt    | 44.3        | 42.0        |  |  |  |
|               |        |             |             |  |  |  |
| CONTAMI       | NATION |             |             |  |  |  |
| Silicon       | ppm    | 15          | 23          |  |  |  |
| Sodium        | ppm    |             | 0           |  |  |  |
| Potassium     | ppm    | 0           | 3           |  |  |  |
|               |        |             |             |  |  |  |
| WEAR MI       | ETALS  |             |             |  |  |  |
| Iron          | ppm    | 38          | 91          |  |  |  |
| Copper        | ppm    | 0           | <b></b> <1  |  |  |  |
| Lead          | ppm    | <b></b> <1  | 0           |  |  |  |
| Tin           | ppm    | <b>□</b> <1 | 0           |  |  |  |
| Aluminum      | ppm    | 3           | 1           |  |  |  |
| Chromium      | ppm    | <b>■</b> <1 | 4           |  |  |  |
| Molybdenum    | ppm    | 2           | 36          |  |  |  |
| Nickel        | ppm    | 0           | 1           |  |  |  |
| Titanium      | ppm    | 0           | <1          |  |  |  |
| Silver        | ppm    | 0           | 0           |  |  |  |
| Manganese     | ppm    | 2           | 11          |  |  |  |
| Vanadium      | ppm    | 0           | 0           |  |  |  |
|               |        |             |             |  |  |  |
|               | 2      |             |             |  |  |  |

ADDITIVES Calcium 3950 ppm 4236 Magnesium **17** 13 ppm 1675 Zinc 1555 ppm Phosphorus 1304 1363 ppm Barium 0 0 ppm 137 Boron ppm 143

ALTA EQUIPMENT/FLAGLER CONSTRUCTION EQUIPMENT LLC 8418 PALM RIVER ROAD